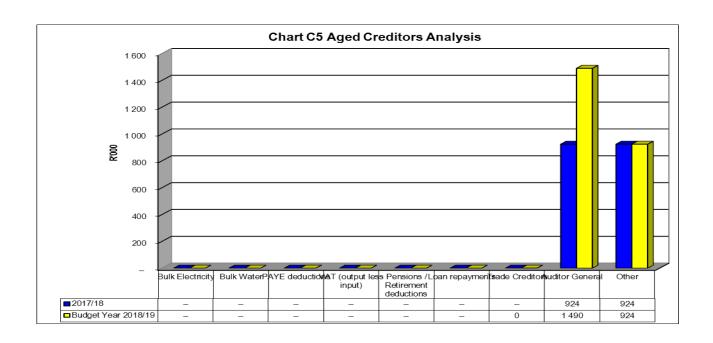

|                                             | 2017/18   |            |            |                                         | Budget Year | 2018/19     |                  |          |           |
|---------------------------------------------|-----------|------------|------------|-----------------------------------------|-------------|-------------|------------------|----------|-----------|
| Description                                 | Audited   | Original   | Adjusted   | Monthly                                 | YearTD      | YearTD      | YTD              | YTD      | Full Year |
|                                             | Outcome   | Budget     | Budget     | actual                                  | actual      | budget      | variance         | variance | Forecast  |
| R thousands                                 |           |            |            |                                         |             |             |                  | %        |           |
| Financial Performance                       |           |            |            |                                         |             |             |                  |          |           |
| Property rates                              | 12 099    | 13 478     | 13 478     | 8 800                                   | 89 925      | 10 108      | 79 817           | 790%     | 13 478    |
| Service charges                             | 114 638   | 127 939    | 132 118    | 2 021                                   | 20 876      | 99 088      | (78 213)         | -79%     | 132 118   |
| Inv estment rev enue                        | 1 140     | 1 000      | 1 300      | 409                                     | 3 181       | 975         | 2 206            | 226%     | 1 300     |
| Transfers recognised - operational          | 52 368    | 55 539     | 56 343     | 140                                     | 1 280       | 42 257      | (40 977)         | -97%     | 56 343    |
| Other own revenue                           | 14 331    | 8 224      | 7 356      | 13 140                                  | 57 273      | 5 516       | 51 757           | 938%     | 7 356     |
| Total Revenue (excluding capital transfers  | 194 577   | 206 180    | 210 594    | 24 510                                  | 172 535     | 157 945     | 14 590           | 9%       | 210 594   |
| and contributions)                          |           |            |            |                                         |             |             |                  |          |           |
| Employ ee costs                             | 76 111    | 81 899     | 78 075     | 6 304                                   | 58 609      | 58 555      | 54               | 0%       | 78 075    |
| Remuneration of Councillors                 | 3 870     | 4 074      | 3 994      | 333                                     | 2 995       | 2 996       | (1)              | -0%      | 3 994     |
| Depreciation & asset impairment             | 34 512    | 37 533     | 37 533     | 3 128                                   | 28 149      | 28 149      | 0                | 0%       | 37 533    |
| Finance charges                             | 1 334     | 3 811      | 5 505      | -                                       | 442         | 4 128       | (3 687)          | -89%     | 5 505     |
| Materials and bulk purchases                | 74 408    | 85 897     | 88 128     | 5 320                                   | 63 225      | 66 096      | (2 871)          | -4%      | 88 128    |
| Transfers and grants                        | 1 010     | 783        | 1 021      | _                                       | 831         | 766         | 65               | 9%       | 1 021     |
| Other ex penditure                          | 37 466    | 42 055     | 44 296     | 3 379                                   | 29 159      | 33 220      | (4 061)          | -12%     | 44 296    |
| Total Expenditure                           | 228 711   | 256 052    | 258 551    | 18 463                                  | 183 410     | 193 910     | (10 500)         | -5%      | 258 551   |
| Surplus/(Deficit)                           | (34 134)  | (49 872)   | (47 957)   | 6 047                                   | (10 875)    | (35 965)    | 25 090           | -70%     | (47 957   |
| Transfers recognised - capital              | 31 551    | 69 411     | 114 475    | 7 578                                   | 40 772      | 85 856      | (45 084)         | -53%     | 114 475   |
| Contributions & Contributed assets          | -         | -          | -          | -                                       | -           | -           | -                |          | _         |
| Surplus/(Deficit) after capital transfers & | (2 583)   | 19 540     | 66 518     | 13 625                                  | 29 897      | 49 891      | (19 994)         | -40%     | 66 518    |
| contributions                               |           |            |            |                                         |             |             |                  |          |           |
| Share of surplus/ (deficit) of associate    | _         | -          | -          | -                                       | -           | -           | -                |          | -         |
| Surplus/ (Deficit) for the year             | (2 583)   | 19 540     | 66 518     | 13 625                                  | 29 897      | 49 891      | (19 994)         | -40%     | 66 518    |
| Capital expenditure & funds sources         |           |            |            |                                         |             |             |                  |          |           |
| Capital expenditure                         | 29 658    | 69 841     | 114 655    | 6 758                                   | 36 168      | 85 991      | (49 823)         | -58%     | 114 655   |
| Capital transfers recognised                | 27 830    | 69 411     | 114 225    | 6 735                                   | 35 858      | 85 668      | (49 810)         | -58%     | 114 225   |
| Public contributions & donations            |           | -          | -          | -                                       | -           | _           | -                | 3070     | -         |
| Borrowing                                   | 1 240     | _          | _          | _                                       | _           | _           | _                |          | _         |
| Internally generated funds                  | 588       | 430        | 430        | 23                                      | 310         | 323         | (13)             | -4%      | 430       |
| Total sources of capital funds              | 29 658    | 69 841     | 114 655    | 6 758                                   | 36 168      | 85 991      | (49 823)         | -58%     | 114 655   |
|                                             |           |            |            | • • • • • • • • • • • • • • • • • • • • |             | 30 00 .     | (10 020)         |          |           |
| Financial position                          | 20.077    | 40.004     | 20.004     |                                         | 400 400     |             |                  |          | 40.004    |
| Total current assets                        | 32 377    | 42 204     | 32 204     |                                         | 126 199     |             |                  |          | 42 204    |
| Total non current assets                    | 603 109   | 615 333    | 665 789    |                                         | 591 855     |             |                  |          | 615 333   |
| Total current liabilities                   | 38 057    | 19 075     | 29 675     |                                         | 84 934      |             |                  |          | 19 075    |
| Total non current liabilities               | 52 771    | 58 000     | 52 000     |                                         | 51 362      |             |                  |          | 58 000    |
| Community wealth/Equity                     | 544 658   | 580 462    | 616 318    |                                         | 581 759     |             |                  |          | 580 462   |
| Cash flows                                  |           |            |            |                                         |             |             |                  |          |           |
| Net cash from (used) operating              | 26 756    | 69 570     | 103 457    | 67 582                                  | 116 517     | 52 178      | (64 339)         | -123%    | 103 574   |
| Net cash from (used) investing              | (29 521)  | (69 641)   | (99 771)   | 6 758                                   | (36 268)    | (40 591)    | (4 323)          | 11%      | (100 168  |
| Net cash from (used) financing              | (2 941)   | (1 260)    | (4 405)    | 17                                      | (2 078)     | (945)       | 1 133            | -120%    | (4 404    |
| Cash/cash equivalents at the month/year end | 1 223     | 444        | 503        | -                                       | 79 393      | 11 865      | (67 528)         | -569%    | 226       |
| Debtors & creditors analysis                | 0-30 Days | 31-60 Days | 61-90 Days | 91-120 Days                             | 121-150 Dys | 151-180 Dys | 181 Dys-<br>1 Yr | Over 1Yr | Total     |
| Debtors Age Analysis                        |           |            |            |                                         |             |             | · · · ·          |          |           |
| Total By Income Source                      | 16 217    | 2 773      | 3 144      | 2 175                                   | 1 773       | 1 999       | 9 458            | 41 010   | 78 548    |
| Creditors Age Analysis                      | 10 217    | 2110       | 0 174      | 2110                                    | 1770        | 1 333       | 3 400            |          | 70 040    |
| Total Creditors                             | 24        | 35         | 8          | 1 423                                   | _           | _           | _                | 924      | 2 414     |
|                                             |           |            | , 0        |                                         |             |             |                  |          |           |
| Total Orealions                             |           |            |            |                                         |             |             |                  |          |           |