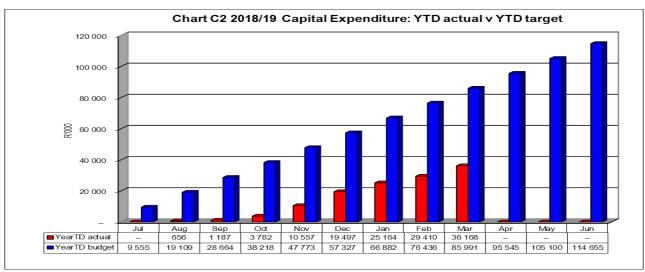

### 4.2. Capital Budget Performance (Table C5)

EC102 Blue Crane Route - Table C5 Monthly Budget Statement - Capital Expenditure (municipal vote, standard classification and funding) - M09 March

|                                                     |     | 2017/18 |          |          |         | Budget Year | 2018/19 | ·        | ·           |           |
|-----------------------------------------------------|-----|---------|----------|----------|---------|-------------|---------|----------|-------------|-----------|
| Vote Description                                    | Ref | Audited | Original | Adjusted | Monthly | YearTD      | YearTD  | YTD      | YTD         | Full Year |
|                                                     |     | Outcome | Budget   | Budget   | actual  | actual      | budget  | variance | variance    | Forecast  |
| R thousands                                         | 1   |         |          |          |         |             |         |          | %           |           |
| Multi-Year expenditure appropriation                | 2   |         |          |          |         |             |         |          |             |           |
| Vote 1 - MAYORAL EXECUTIVE                          |     | -       | -        | -        | -       | -           | -       | -        |             | -         |
| Vote 2 - MUNICIPAL COUNCIL                          |     | _       | -        | -        | -       | -           | -       | -        |             | -         |
| Vote 3 - ACCOUNTING OFFICER                         |     | _       | _        | _        | _       | -           | -       | -        |             | -         |
| Vote 4 - BUDGET & TREASURY                          |     | _       | _        | _        | _       | -           | _       | -        |             | -         |
| Vote 5 - TECHNICAL SERVICES                         |     | _       | _        | _        | _       | _           | _       | _        |             | _         |
| Vote 6 - COMMUNITY SAFETY & SOCIAL SERVICES         |     | _       | _        | _        | _       | _           | _       | _        |             | _         |
| Vote 7 - CORPORATE SERVICES                         |     | _       | _        | _        | _       | _           | _       | _        |             | _         |
|                                                     |     |         |          |          |         | l           | !       | !<br>    | I           |           |
| Total Capital Multi-year expenditure                | 4,7 | -       | -        | -        | _       | _           | _       | -        |             | _         |
| Single Year expenditure appropriation               | 2   |         |          |          |         |             |         |          |             |           |
| Vote 1 - MAYORAL EXECUTIVE                          |     | _       | -        | -        | -       | -           | -       | -        |             | -         |
| Vote 2 - MUNICIPAL COUNCIL                          |     | _       | -        | -        | -       | -           | _       | -        |             | -         |
| Vote 3 - ACCOUNTING OFFICER                         |     | _       | 30       | 133      | -       | 21          | 100     | (79)     | -79%        | 133       |
| Vote 4 - BUDGET & TREASURY                          |     | 1 293   | 30       | 30       | 12      | 29          | 23      | 6        | 27%         | 30        |
| Vote 5 - TECHNICAL SERVICES                         |     | 27 469  | 69 721   | 112 174  | 6 423   | 35 551      | 84 131  | (48 580) | -58%        | 112 174   |
| Vote 6 - COMMUNITY SAFETY & SOCIAL SERVICES         |     | 771     | 30       | 2 287    | 312     | 549         | 1 716   | (1 167)  | -68%        | 2 287     |
| Vote 7 - CORPORATE SERVICES                         |     | 126     | 30       | 30       | 12      | 19          | 23      | (3)      | -15%        | 30        |
| Total Capital single-year expenditure               | 4   | 29 658  | 69 841   | 114 655  | 6 758   | 36 168      | 85 991  | (49 823) | -58%        | 114 655   |
| Total Capital Expenditure                           | i i | 29 658  | 69 841   | 114 655  | 6 758   | 36 168      | 85 991  | (49 823) | -58%        | 114 655   |
|                                                     |     | 20 000  | 00 071   | 117 000  | 0 100   | 00 100      | 00 001  | (40 020) | 0070        | 117 000   |
| Capital Expenditure - Standard Classification       |     |         |          |          |         |             |         |          |             |           |
| Governance and administration                       |     | 1 419   | 170      | 13 551   | 23      | 1 893       | 10 163  | (8 270)  | -81%        | 13 551    |
| Executive and council                               |     |         |          | 30       |         | 55          | 23      | 33       | 146%        | 30        |
| Budget and treasury office                          |     | 1 293   | 140      | 13 521   | 12      | 1 819       | 10 141  | (8 322)  | -82%        | 13 521    |
| Corporate services                                  |     | 126     | 30       | -        | 12      | 19          |         | 19       | #DIV/0!     | -         |
| Community and public safety                         |     | 1 394   | 7 500    | 2 390    | 312     | 1 695       | 1 793   | (98)     | 1           | 2 390     |
| Community and social services                       |     | 159     | 5 500    | 133      |         | 20          | 100     | (80)     | -           | 133       |
| Sport and recreation                                |     | 623     | 2 000    | -        |         | 1 146       | -       | 1 146    | #DIV/0!     | -         |
| Public safety                                       |     | 612     |          | 2 257    | 312     | 529         | 1 693   | (1 164)  | -69%        | 2 257     |
| Housing                                             |     |         |          |          |         |             | -       | -        |             | -         |
| Health                                              |     |         |          |          |         |             | -       | -        |             | -         |
| Economic and environmental services                 |     | 9 792   | -        | -        | -       | -           | -       | -        |             | -         |
| Planning and development                            |     |         |          |          |         |             | -       | -        |             |           |
| Road transport                                      |     | 9 792   |          |          |         |             | -       | -        |             | -         |
| Environmental protection                            |     |         |          |          |         |             | -       | -        |             | -         |
| Trading services                                    |     | 17 054  | 62 171   | 98 713   | 6 423   | 32 580      | 74 035  | (41 455) | -56%        | 98 713    |
| Electricity                                         |     | 1 859   | 6 230    | 6 383    |         | 2 783       | 4 787   | (2 005)  | -42%        | 6 383     |
| Water                                               |     | 208     | 28 668   | 65 057   | 4 515   | 16 972      | 48 793  | (31 820) | -65%        | 65 057    |
| Waste water management                              |     | 14 986  | 27 273   | 27 273   | 1 907   | 12 825      | 20 455  | (7 630)  | -37%        | 27 273    |
| Waste management                                    |     |         |          |          |         |             | -       | -        |             | -         |
| Other                                               |     |         |          |          |         |             | -       | _        |             |           |
| Total Capital Expenditure - Standard Classification | 3   | 29 658  | 69 841   | 114 655  | 6 758   | 36 168      | 85 991  | (49 823) | -58%        | 114 655   |
| Funded by:                                          |     |         |          |          |         |             |         |          |             | _         |
| National Government                                 |     | 26 411  | 69 411   | 111 711  | 6 735   | 35 329      | 83 783  | (48 455) | -58%        | 111 711   |
| Provincial Government                               |     |         |          | _        |         |             | _       |          |             | _         |
| District Municipality                               |     | 1 419   |          | 2 513    |         | 529         | 1 885   | (1 356)  | -72%        | 2 513     |
| Other transfers and grants                          |     | 1 113   |          | 2010     |         | 025         | -       | (,, 550) | . 2,0       | 2 010     |
| Transfers recognised - capital                      |     | 27 830  | 69 411   | 114 225  | 6 735   | 35 858      | 85 668  | (49 810) | -58%        | 114 225   |
| Public contributions & donations                    | 5   | _, 000  | 30 411   | 220      | 0.00    | 35 550      | 55 550  | (.5 5.0) | 50,0        | . 14 220  |
| Borrowing                                           | 6   | 1 240   |          |          |         |             | _       | _        |             |           |
| Internally generated funds                          | J   | 588     | 430      | 430      | 23      | 310         | 323     | (13)     | -4%         | 430       |
| Total Capital Funding                               |     | 29 658  | 69 841   | 114 655  | 6 758   | 36 168      | 85 991  | (49 823) | <del></del> | 114 655   |