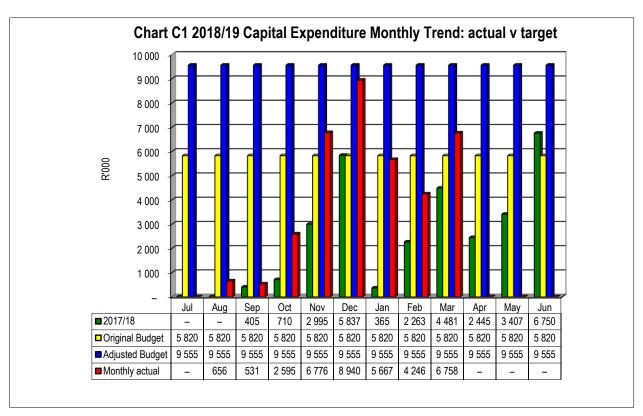

### 2.3.3. <u>Capital Expenditure</u>

Refer to Table C5 – Capital Expenditure

Refer to Table C7 - Cash Flow & Table SC9

| B.A. MANXOWENI | DATE |
|----------------|------|
| MAYOR/SPEAKER  |      |

### 4.2. Capital Budget Performance (Table C5)

EC102 Blue Crane Route - Table C5 Monthly Budget Statement - Capital Expenditure (municipal vote, standard classification and funding) - M09 March

|                                                     |     | 2017/18 |          |          |         | Budget Year | 2018/19 | ·        | ·           |           |
|-----------------------------------------------------|-----|---------|----------|----------|---------|-------------|---------|----------|-------------|-----------|
| Vote Description                                    | Ref | Audited | Original | Adjusted | Monthly | YearTD      | YearTD  | YTD      | YTD         | Full Year |
|                                                     |     | Outcome | Budget   | Budget   | actual  | actual      | budget  | variance | variance    | Forecast  |
| R thousands                                         | 1   |         |          |          |         |             |         |          | %           |           |
| Multi-Year expenditure appropriation                | 2   |         |          |          |         |             |         |          |             |           |
| Vote 1 - MAYORAL EXECUTIVE                          |     | -       | -        | -        | -       | -           | -       | -        |             | -         |
| Vote 2 - MUNICIPAL COUNCIL                          |     | _       | -        | -        | -       | -           | -       | -        |             | -         |
| Vote 3 - ACCOUNTING OFFICER                         |     | _       | _        | _        | _       | -           | -       | -        |             | -         |
| Vote 4 - BUDGET & TREASURY                          |     | _       | _        | _        | _       | -           | _       | -        |             | -         |
| Vote 5 - TECHNICAL SERVICES                         |     | _       | _        | _        | _       | _           | _       | _        |             | _         |
| Vote 6 - COMMUNITY SAFETY & SOCIAL SERVICES         |     | _       | _        | _        | _       | _           | _       | _        |             | _         |
| Vote 7 - CORPORATE SERVICES                         |     | _       | _        | _        | _       | _           | _       | _        |             | _         |
|                                                     |     |         |          |          |         | l           | !       | !<br>    | I           |           |
| Total Capital Multi-year expenditure                | 4,7 | -       | -        | -        | _       | _           | _       | -        |             | _         |
| Single Year expenditure appropriation               | 2   |         |          |          |         |             |         |          |             |           |
| Vote 1 - MAYORAL EXECUTIVE                          |     | _       | -        | -        | -       | -           | -       | -        |             | -         |
| Vote 2 - MUNICIPAL COUNCIL                          |     | _       | -        | -        | -       | -           | _       | -        |             | -         |
| Vote 3 - ACCOUNTING OFFICER                         |     | _       | 30       | 133      | -       | 21          | 100     | (79)     | -79%        | 133       |
| Vote 4 - BUDGET & TREASURY                          |     | 1 293   | 30       | 30       | 12      | 29          | 23      | 6        | 27%         | 30        |
| Vote 5 - TECHNICAL SERVICES                         |     | 27 469  | 69 721   | 112 174  | 6 423   | 35 551      | 84 131  | (48 580) | -58%        | 112 174   |
| Vote 6 - COMMUNITY SAFETY & SOCIAL SERVICES         |     | 771     | 30       | 2 287    | 312     | 549         | 1 716   | (1 167)  | -68%        | 2 287     |
| Vote 7 - CORPORATE SERVICES                         |     | 126     | 30       | 30       | 12      | 19          | 23      | (3)      | -15%        | 30        |
| Total Capital single-year expenditure               | 4   | 29 658  | 69 841   | 114 655  | 6 758   | 36 168      | 85 991  | (49 823) | -58%        | 114 655   |
| Total Capital Expenditure                           | i i | 29 658  | 69 841   | 114 655  | 6 758   | 36 168      | 85 991  | (49 823) | -58%        | 114 655   |
|                                                     |     | 20 000  | 00 071   | 117 000  | 0 100   | 00 100      | 00 001  | (40 020) | 0070        | 117 000   |
| Capital Expenditure - Standard Classification       |     |         |          |          |         |             |         |          |             |           |
| Governance and administration                       |     | 1 419   | 170      | 13 551   | 23      | 1 893       | 10 163  | (8 270)  | -81%        | 13 551    |
| Executive and council                               |     |         |          | 30       |         | 55          | 23      | 33       | 146%        | 30        |
| Budget and treasury office                          |     | 1 293   | 140      | 13 521   | 12      | 1 819       | 10 141  | (8 322)  | -82%        | 13 521    |
| Corporate services                                  |     | 126     | 30       | -        | 12      | 19          |         | 19       | #DIV/0!     | -         |
| Community and public safety                         |     | 1 394   | 7 500    | 2 390    | 312     | 1 695       | 1 793   | (98)     | 1           | 2 390     |
| Community and social services                       |     | 159     | 5 500    | 133      |         | 20          | 100     | (80)     | -           | 133       |
| Sport and recreation                                |     | 623     | 2 000    | -        |         | 1 146       | -       | 1 146    | #DIV/0!     | -         |
| Public safety                                       |     | 612     |          | 2 257    | 312     | 529         | 1 693   | (1 164)  | -69%        | 2 257     |
| Housing                                             |     |         |          |          |         |             | -       | -        |             | -         |
| Health                                              |     |         |          |          |         |             | -       | -        |             | -         |
| Economic and environmental services                 |     | 9 792   | -        | -        | -       | -           | -       | -        |             | -         |
| Planning and development                            |     |         |          |          |         |             | -       | -        |             |           |
| Road transport                                      |     | 9 792   |          |          |         |             | -       | -        |             | -         |
| Environmental protection                            |     |         |          |          |         |             | -       | -        |             | -         |
| Trading services                                    |     | 17 054  | 62 171   | 98 713   | 6 423   | 32 580      | 74 035  | (41 455) | -56%        | 98 713    |
| Electricity                                         |     | 1 859   | 6 230    | 6 383    |         | 2 783       | 4 787   | (2 005)  | -42%        | 6 383     |
| Water                                               |     | 208     | 28 668   | 65 057   | 4 515   | 16 972      | 48 793  | (31 820) | -65%        | 65 057    |
| Waste water management                              |     | 14 986  | 27 273   | 27 273   | 1 907   | 12 825      | 20 455  | (7 630)  | -37%        | 27 273    |
| Waste management                                    |     |         |          |          |         |             | -       | -        |             | -         |
| Other                                               |     |         |          |          |         |             | -       | _        |             |           |
| Total Capital Expenditure - Standard Classification | 3   | 29 658  | 69 841   | 114 655  | 6 758   | 36 168      | 85 991  | (49 823) | -58%        | 114 655   |
| Funded by:                                          |     |         |          |          |         |             |         |          |             | _         |
| National Government                                 |     | 26 411  | 69 411   | 111 711  | 6 735   | 35 329      | 83 783  | (48 455) | -58%        | 111 711   |
| Provincial Government                               |     |         |          | _        |         |             | _       |          |             | _         |
| District Municipality                               |     | 1 419   |          | 2 513    |         | 529         | 1 885   | (1 356)  | -72%        | 2 513     |
| Other transfers and grants                          |     | 1 113   |          | 2010     |         | 025         | -       | (,, 550) | . 2,0       | 2 010     |
| Transfers recognised - capital                      |     | 27 830  | 69 411   | 114 225  | 6 735   | 35 858      | 85 668  | (49 810) | -58%        | 114 225   |
| Public contributions & donations                    | 5   | _, 000  | 30 411   | 220      | 0.00    | 35 550      | 55 550  | (.5 5.0) | 50,0        | . 14 220  |
| Borrowing                                           | 6   | 1 240   |          |          |         |             | _       | _        |             |           |
| Internally generated funds                          | J   | 588     | 430      | 430      | 23      | 310         | 323     | (13)     | -4%         | 430       |
| Total Capital Funding                               |     | 29 658  | 69 841   | 114 655  | 6 758   | 36 168      | 85 991  | (49 823) | <del></del> | 114 655   |