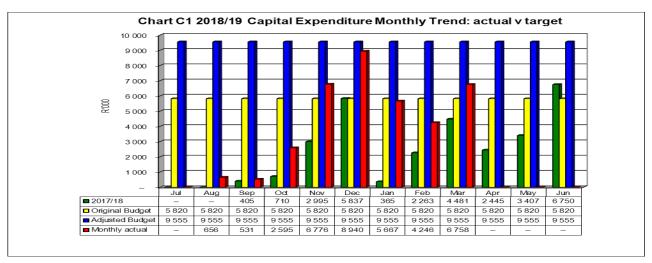

### 4.2. Capital Budget Performance (Table C5)

EC102 Blue Crane Route - Table C5 Monthly Budget Statement - Capital Expenditure (municipal vote, standard classification and funding) - M09 March

|                                                     |     | 2017/18 |          |          |         | Budget Year | 2018/19 | ·        | ·           |           |
|-----------------------------------------------------|-----|---------|----------|----------|---------|-------------|---------|----------|-------------|-----------|
| Vote Description                                    | Ref | Audited | Original | Adjusted | Monthly | YearTD      | YearTD  | YTD      | YTD         | Full Year |
|                                                     |     | Outcome | Budget   | Budget   | actual  | actual      | budget  | variance | variance    | Forecast  |
| R thousands                                         | 1   |         |          |          |         |             |         |          | %           |           |
| Multi-Year expenditure appropriation                | 2   |         |          |          |         |             |         |          |             |           |
| Vote 1 - MAYORAL EXECUTIVE                          |     | -       | -        | -        | -       | -           | -       | -        |             | -         |
| Vote 2 - MUNICIPAL COUNCIL                          |     | _       | -        | -        | -       | -           | -       | -        |             | -         |
| Vote 3 - ACCOUNTING OFFICER                         |     | _       | _        | _        | _       | -           | -       | -        |             | -         |
| Vote 4 - BUDGET & TREASURY                          |     | _       | _        | _        | _       | -           | _       | -        |             | -         |
| Vote 5 - TECHNICAL SERVICES                         |     | _       | _        | _        | _       | _           | _       | _        |             | _         |
| Vote 6 - COMMUNITY SAFETY & SOCIAL SERVICES         |     | _       | _        | _        | _       | _           | _       | _        |             | _         |
| Vote 7 - CORPORATE SERVICES                         |     | _       | _        | _        | _       | _           | _       | _        |             | _         |
|                                                     |     |         |          |          |         | l           | !       | !<br>    | I           |           |
| Total Capital Multi-year expenditure                | 4,7 | -       | -        | -        | _       | _           | _       | -        |             | _         |
| Single Year expenditure appropriation               | 2   |         |          |          |         |             |         |          |             |           |
| Vote 1 - MAYORAL EXECUTIVE                          |     | _       | -        | -        | -       | -           | -       | -        |             | -         |
| Vote 2 - MUNICIPAL COUNCIL                          |     | _       | -        | -        | -       | -           | _       | -        |             | -         |
| Vote 3 - ACCOUNTING OFFICER                         |     | _       | 30       | 133      | -       | 21          | 100     | (79)     | -79%        | 133       |
| Vote 4 - BUDGET & TREASURY                          |     | 1 293   | 30       | 30       | 12      | 29          | 23      | 6        | 27%         | 30        |
| Vote 5 - TECHNICAL SERVICES                         |     | 27 469  | 69 721   | 112 174  | 6 423   | 35 551      | 84 131  | (48 580) | -58%        | 112 174   |
| Vote 6 - COMMUNITY SAFETY & SOCIAL SERVICES         |     | 771     | 30       | 2 287    | 312     | 549         | 1 716   | (1 167)  | -68%        | 2 287     |
| Vote 7 - CORPORATE SERVICES                         |     | 126     | 30       | 30       | 12      | 19          | 23      | (3)      | -15%        | 30        |
| Total Capital single-year expenditure               | 4   | 29 658  | 69 841   | 114 655  | 6 758   | 36 168      | 85 991  | (49 823) | -58%        | 114 655   |
| Total Capital Expenditure                           | i i | 29 658  | 69 841   | 114 655  | 6 758   | 36 168      | 85 991  | (49 823) | -58%        | 114 655   |
|                                                     |     | 20 000  | 00 071   | 117 000  | 0 100   | 00 100      | 00 001  | (40 020) | 0070        | 117 000   |
| Capital Expenditure - Standard Classification       |     |         |          |          |         |             |         |          |             |           |
| Governance and administration                       |     | 1 419   | 170      | 13 551   | 23      | 1 893       | 10 163  | (8 270)  | -81%        | 13 551    |
| Executive and council                               |     |         |          | 30       |         | 55          | 23      | 33       | 146%        | 30        |
| Budget and treasury office                          |     | 1 293   | 140      | 13 521   | 12      | 1 819       | 10 141  | (8 322)  | -82%        | 13 521    |
| Corporate services                                  |     | 126     | 30       | -        | 12      | 19          |         | 19       | #DIV/0!     | -         |
| Community and public safety                         |     | 1 394   | 7 500    | 2 390    | 312     | 1 695       | 1 793   | (98)     | 1           | 2 390     |
| Community and social services                       |     | 159     | 5 500    | 133      |         | 20          | 100     | (80)     | -           | 133       |
| Sport and recreation                                |     | 623     | 2 000    | -        |         | 1 146       | -       | 1 146    | #DIV/0!     | -         |
| Public safety                                       |     | 612     |          | 2 257    | 312     | 529         | 1 693   | (1 164)  | -69%        | 2 257     |
| Housing                                             |     |         |          |          |         |             | -       | -        |             | -         |
| Health                                              |     |         |          |          |         |             | -       | -        |             | -         |
| Economic and environmental services                 |     | 9 792   | -        | -        | -       | -           | -       | -        |             | -         |
| Planning and development                            |     |         |          |          |         |             | -       | -        |             |           |
| Road transport                                      |     | 9 792   |          |          |         |             | -       | -        |             | -         |
| Environmental protection                            |     |         |          |          |         |             | -       | -        |             | -         |
| Trading services                                    |     | 17 054  | 62 171   | 98 713   | 6 423   | 32 580      | 74 035  | (41 455) | -56%        | 98 713    |
| Electricity                                         |     | 1 859   | 6 230    | 6 383    |         | 2 783       | 4 787   | (2 005)  | -42%        | 6 383     |
| Water                                               |     | 208     | 28 668   | 65 057   | 4 515   | 16 972      | 48 793  | (31 820) | -65%        | 65 057    |
| Waste water management                              |     | 14 986  | 27 273   | 27 273   | 1 907   | 12 825      | 20 455  | (7 630)  | -37%        | 27 273    |
| Waste management                                    |     |         |          |          |         |             | -       | -        |             | -         |
| Other                                               |     |         |          |          |         |             | -       | _        |             |           |
| Total Capital Expenditure - Standard Classification | 3   | 29 658  | 69 841   | 114 655  | 6 758   | 36 168      | 85 991  | (49 823) | -58%        | 114 655   |
| Funded by:                                          |     |         |          |          |         |             |         |          |             | _         |
| National Government                                 |     | 26 411  | 69 411   | 111 711  | 6 735   | 35 329      | 83 783  | (48 455) | -58%        | 111 711   |
| Provincial Government                               |     |         |          | _        |         |             | _       |          |             | _         |
| District Municipality                               |     | 1 419   |          | 2 513    |         | 529         | 1 885   | (1 356)  | -72%        | 2 513     |
| Other transfers and grants                          |     | 1 113   |          | 2010     |         | 025         | -       | (,, 550) | . 2,0       | 2 010     |
| Transfers recognised - capital                      |     | 27 830  | 69 411   | 114 225  | 6 735   | 35 858      | 85 668  | (49 810) | -58%        | 114 225   |
| Public contributions & donations                    | 5   | _, 000  | 30 411   | 220      | 0.00    | 35 550      | 55 550  | (.5 5.0) | 50,0        | . 14 220  |
| Borrowing                                           | 6   | 1 240   |          |          |         |             | _       | _        |             |           |
| Internally generated funds                          | J   | 588     | 430      | 430      | 23      | 310         | 323     | (13)     | -4%         | 430       |
| Total Capital Funding                               |     | 29 658  | 69 841   | 114 655  | 6 758   | 36 168      | 85 991  | (49 823) | <del></del> | 114 655   |