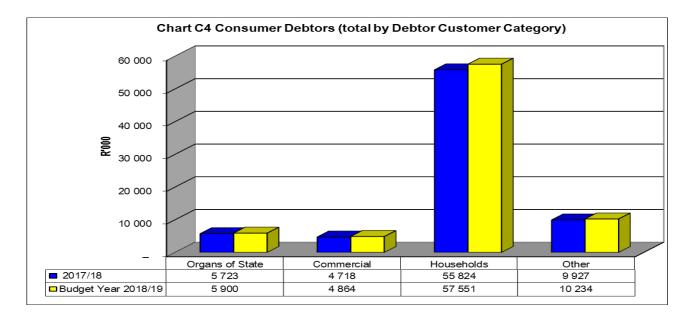

| -                                                     |                                                   |
| Other                                                                   | 2500       | 4 344     | 372        | 428        | 371         | 320         | 152    | 1 976          | 2 272    | 10 234 | 5 091                    |                                                       |                                                   |
| Total By Customer Group                                                 | 2600       | 16 217    | 2 773      | 3 144      | 2 175       | 1 773       | 1 999  | 9 458          | 41 010   | 78 548 | 56 414                   | _                                                     | -                                                 |





At 31 March 2019 there was outstanding payments to creditors to the total amount of R2,414,007 as reflected in the mentioned age analysis of creditors. The above age analysis reports in point (i), was submitted to National and Provincial Treasury.

Not all the Creditors has been paid within the 30-day period as per the Tax Invoices received, as the invoices of the Auditor General to an amount of R2,792,646 (January 2019) will be paid in instalments of R465,441 over a period of six (6) months ended at 30 June 2019.

### 6.2. Creditors' Analysis - Table SC4

| EC102 Blue Crane Route - Suppor      | Route - Supporting Table SC4 Monthly Budget Statement - aged creditors - M09 March |         |         |         |          |               |          |            |        |       |