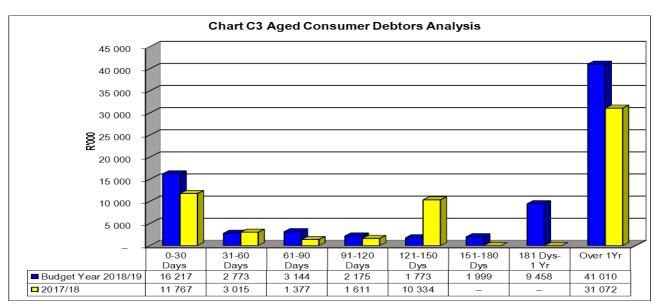

|                                             | 2017/18   |            |            |                                         | Budget Year | 2018/19     |                  |          |           |
|---------------------------------------------|-----------|------------|------------|-----------------------------------------|-------------|-------------|------------------|----------|-----------|
| Description                                 | Audited   | Original   | Adjusted   | Monthly                                 | YearTD      | YearTD      | YTD              | YTD      | Full Year |
|                                             | Outcome   | Budget     | Budget     | actual                                  | actual      | budget      | variance         | variance | Forecast  |
| R thousands                                 |           |            |            |                                         |             |             |                  | %        |           |
| Financial Performance                       |           |            |            |                                         |             |             |                  |          |           |
| Property rates                              | 12 099    | 13 478     | 13 478     | 8 800                                   | 89 925      | 10 108      | 79 817           | 790%     | 13 478    |
| Service charges                             | 114 638   | 127 939    | 132 118    | 2 021                                   | 20 876      | 99 088      | (78 213)         | -79%     | 132 118   |
| Inv estment rev enue                        | 1 140     | 1 000      | 1 300      | 409                                     | 3 181       | 975         | 2 206            | 226%     | 1 300     |
| Transfers recognised - operational          | 52 368    | 55 539     | 56 343     | 140                                     | 1 280       | 42 257      | (40 977)         | -97%     | 56 343    |
| Other own revenue                           | 14 331    | 8 224      | 7 356      | 13 140                                  | 57 273      | 5 516       | 51 757           | 938%     | 7 356     |
| Total Revenue (excluding capital transfers  | 194 577   | 206 180    | 210 594    | 24 510                                  | 172 535     | 157 945     | 14 590           | 9%       | 210 594   |
| and contributions)                          |           |            |            |                                         |             |             |                  |          |           |
| Employ ee costs                             | 76 111    | 81 899     | 78 075     | 6 304                                   | 58 609      | 58 555      | 54               | 0%       | 78 075    |
| Remuneration of Councillors                 | 3 870     | 4 074      | 3 994      | 333                                     | 2 995       | 2 996       | (1)              | -0%      | 3 994     |
| Depreciation & asset impairment             | 34 512    | 37 533     | 37 533     | 3 128                                   | 28 149      | 28 149      | 0                | 0%       | 37 533    |
| Finance charges                             | 1 334     | 3 811      | 5 505      | -                                       | 442         | 4 128       | (3 687)          | -89%     | 5 505     |
| Materials and bulk purchases                | 74 408    | 85 897     | 88 128     | 5 320                                   | 63 225      | 66 096      | (2 871)          | -4%      | 88 128    |
| Transfers and grants                        | 1 010     | 783        | 1 021      | _                                       | 831         | 766         | 65               | 9%       | 1 021     |
| Other ex penditure                          | 37 466    | 42 055     | 44 296     | 3 379                                   | 29 159      | 33 220      | (4 061)          | -12%     | 44 296    |
| Total Expenditure                           | 228 711   | 256 052    | 258 551    | 18 463                                  | 183 410     | 193 910     | (10 500)         | -5%      | 258 551   |
| Surplus/(Deficit)                           | (34 134)  | (49 872)   | (47 957)   | 6 047                                   | (10 875)    | (35 965)    | 25 090           | -70%     | (47 957   |
| Transfers recognised - capital              | 31 551    | 69 411     | 114 475    | 7 578                                   | 40 772      | 85 856      | (45 084)         | -53%     | 114 475   |
| Contributions & Contributed assets          | -         | -          | -          | -                                       | -           | -           | -                |          | _         |
| Surplus/(Deficit) after capital transfers & | (2 583)   | 19 540     | 66 518     | 13 625                                  | 29 897      | 49 891      | (19 994)         | -40%     | 66 518    |
| contributions                               |           |            |            |                                         |             |             |                  |          |           |
| Share of surplus/ (deficit) of associate    | _         | -          | -          | -                                       | -           | -           | -                |          | -         |
| Surplus/ (Deficit) for the year             | (2 583)   | 19 540     | 66 518     | 13 625                                  | 29 897      | 49 891      | (19 994)         | -40%     | 66 518    |
| Capital expenditure & funds sources         |           |            |            |                                         |             |             |                  |          |           |
| Capital expenditure                         | 29 658    | 69 841     | 114 655    | 6 758                                   | 36 168      | 85 991      | (49 823)         | -58%     | 114 655   |
| Capital transfers recognised                | 27 830    | 69 411     | 114 225    | 6 735                                   | 35 858      | 85 668      | (49 810)         | -58%     | 114 225   |
| Public contributions & donations            |           | -          | -          | -                                       | -           | _           | -                | 3070     | -         |
| Borrowing                                   | 1 240     | _          | _          | _                                       | _           | _           | _                |          | _         |
| Internally generated funds                  | 588       | 430        | 430        | 23                                      | 310         | 323         | (13)             | -4%      | 430       |
| Total sources of capital funds              | 29 658    | 69 841     | 114 655    | 6 758                                   | 36 168      | 85 991      | (49 823)         | -58%     | 114 655   |
|                                             |           |            |            | • • • • • • • • • • • • • • • • • • • • |             | 30 00 .     | (10 020)         |          |           |
| Financial position                          | 20.077    | 40.004     | 20.004     |                                         | 400 400     |             |                  |          | 40.004    |
| Total current assets                        | 32 377    | 42 204     | 32 204     |                                         | 126 199     |             |                  |          | 42 204    |
| Total non current assets                    | 603 109   | 615 333    | 665 789    |                                         | 591 855     |             |                  |          | 615 333   |
| Total current liabilities                   | 38 057    | 19 075     | 29 675     |                                         | 84 934      |             |                  |          | 19 075    |
| Total non current liabilities               | 52 771    | 58 000     | 52 000     |                                         | 51 362      |             |                  |          | 58 000    |
| Community wealth/Equity                     | 544 658   | 580 462    | 616 318    |                                         | 581 759     |             |                  |          | 580 462   |
| Cash flows                                  |           |            |            |                                         |             |             |                  |          |           |
| Net cash from (used) operating              | 26 756    | 69 570     | 103 457    | 67 582                                  | 116 517     | 52 178      | (64 339)         | -123%    | 103 574   |
| Net cash from (used) investing              | (29 521)  | (69 641)   | (99 771)   | 6 758                                   | (36 268)    | (40 591)    | (4 323)          | 11%      | (100 168  |
| Net cash from (used) financing              | (2 941)   | (1 260)    | (4 405)    | 17                                      | (2 078)     | (945)       | 1 133            | -120%    | (4 404    |
| Cash/cash equivalents at the month/year end | 1 223     | 444        | 503        | -                                       | 79 393      | 11 865      | (67 528)         | -569%    | 226       |
| Debtors & creditors analysis                | 0-30 Days | 31-60 Days | 61-90 Days | 91-120 Days                             | 121-150 Dys | 151-180 Dys | 181 Dys-<br>1 Yr | Over 1Yr | Total     |
| Debtors Age Analysis                        |           |            |            |                                         |             |             | · · · ·          |          |           |
| Total By Income Source                      | 16 217    | 2 773      | 3 144      | 2 175                                   | 1 773       | 1 999       | 9 458            | 41 010   | 78 548    |
| Creditors Age Analysis                      | 10 217    | 2110       | 0 174      | 2110                                    | 1770        | 1 333       | 3 400            |          | 70 040    |
| Total Creditors                             | 24        | 35         | 8          | 1 423                                   | _           | _           | _                | 924      | 2 414     |
|                                             |           |            | , 0        |                                         |             |             |                  |          |           |
| Total Orealions                             |           |            |            |                                         |             |             |                  |          |           |