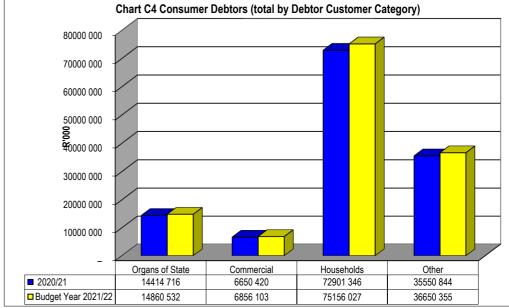

EC102 Blue Crane Route - Table C1 Monthly Budget Statement Summary - M03 September

| 2020/21            |                                                                                                                                                                                                                                       |                                                                                                                                                                                                                                                                                                                                                                                                                                                                                                                                                                                                                                                                                                                                                                                                                                                                                                                                                                              |                                                                                                                                                                                                                                                                                                                                                                                                                                                                                                                                                                                                                                                                                                                                                                                                                                                                                                                                                                                                                                                                                 | Budget Ye                                                                                                                                                                                                                                                                                                                                                                                                                                                                                                                                                                                                                                                                                                                                                                                                                                                                                                                                                                                                                                                                                                                          | ar 2021/22                                                                                                                                                                                                                                                                                                                                                                               |                                                                                                                                                                                                                                                                                                                                                                                                                                                                                                                                                                                                                                                                                                                                                                                                                                                                                                                                                                                          |                                                                                                                                                                                                                                                                                                                                                                                                                                                                                                                                                                                                                                                                                                                                                                                                                                                                                                                                                                                                                                                                                                                                                                                          |                                                                                                                                                                                                                                                                                                                                                                                                                                                                                                                                                                                                                                                                                                                                                                                                                                                                                                                                                                                                                                                                                                                                                                                                                      |
|--------------------|---------------------------------------------------------------------------------------------------------------------------------------------------------------------------------------------------------------------------------------|------------------------------------------------------------------------------------------------------------------------------------------------------------------------------------------------------------------------------------------------------------------------------------------------------------------------------------------------------------------------------------------------------------------------------------------------------------------------------------------------------------------------------------------------------------------------------------------------------------------------------------------------------------------------------------------------------------------------------------------------------------------------------------------------------------------------------------------------------------------------------------------------------------------------------------------------------------------------------|---------------------------------------------------------------------------------------------------------------------------------------------------------------------------------------------------------------------------------------------------------------------------------------------------------------------------------------------------------------------------------------------------------------------------------------------------------------------------------------------------------------------------------------------------------------------------------------------------------------------------------------------------------------------------------------------------------------------------------------------------------------------------------------------------------------------------------------------------------------------------------------------------------------------------------------------------------------------------------------------------------------------------------------------------------------------------------|------------------------------------------------------------------------------------------------------------------------------------------------------------------------------------------------------------------------------------------------------------------------------------------------------------------------------------------------------------------------------------------------------------------------------------------------------------------------------------------------------------------------------------------------------------------------------------------------------------------------------------------------------------------------------------------------------------------------------------------------------------------------------------------------------------------------------------------------------------------------------------------------------------------------------------------------------------------------------------------------------------------------------------------------------------------------------------------------------------------------------------|------------------------------------------------------------------------------------------------------------------------------------------------------------------------------------------------------------------------------------------------------------------------------------------------------------------------------------------------------------------------------------------|------------------------------------------------------------------------------------------------------------------------------------------------------------------------------------------------------------------------------------------------------------------------------------------------------------------------------------------------------------------------------------------------------------------------------------------------------------------------------------------------------------------------------------------------------------------------------------------------------------------------------------------------------------------------------------------------------------------------------------------------------------------------------------------------------------------------------------------------------------------------------------------------------------------------------------------------------------------------------------------|------------------------------------------------------------------------------------------------------------------------------------------------------------------------------------------------------------------------------------------------------------------------------------------------------------------------------------------------------------------------------------------------------------------------------------------------------------------------------------------------------------------------------------------------------------------------------------------------------------------------------------------------------------------------------------------------------------------------------------------------------------------------------------------------------------------------------------------------------------------------------------------------------------------------------------------------------------------------------------------------------------------------------------------------------------------------------------------------------------------------------------------------------------------------------------------|----------------------------------------------------------------------------------------------------------------------------------------------------------------------------------------------------------------------------------------------------------------------------------------------------------------------------------------------------------------------------------------------------------------------------------------------------------------------------------------------------------------------------------------------------------------------------------------------------------------------------------------------------------------------------------------------------------------------------------------------------------------------------------------------------------------------------------------------------------------------------------------------------------------------------------------------------------------------------------------------------------------------------------------------------------------------------------------------------------------------------------------------------------------------------------------------------------------------|
| Audited<br>Outcome | Original<br>Budget                                                                                                                                                                                                                    | Adjusted<br>Budget                                                                                                                                                                                                                                                                                                                                                                                                                                                                                                                                                                                                                                                                                                                                                                                                                                                                                                                                                           | Monthly actual                                                                                                                                                                                                                                                                                                                                                                                                                                                                                                                                                                                                                                                                                                                                                                                                                                                                                                                                                                                                                                                                  | YearTD actual                                                                                                                                                                                                                                                                                                                                                                                                                                                                                                                                                                                                                                                                                                                                                                                                                                                                                                                                                                                                                                                                                                                      | YearTD<br>budget                                                                                                                                                                                                                                                                                                                                                                         | YTD variance                                                                                                                                                                                                                                                                                                                                                                                                                                                                                                                                                                                                                                                                                                                                                                                                                                                                                                                                                                             | YTD variance                                                                                                                                                                                                                                                                                                                                                                                                                                                                                                                                                                                                                                                                                                                                                                                                                                                                                                                                                                                                                                                                                                                                                                             | Full Year<br>Forecast                                                                                                                                                                                                                                                                                                                                                                                                                                                                                                                                                                                                                                                                                                                                                                                                                                                                                                                                                                                                                                                                                                                                                                                                |
|                    |                                                                                                                                                                                                                                       |                                                                                                                                                                                                                                                                                                                                                                                                                                                                                                                                                                                                                                                                                                                                                                                                                                                                                                                                                                              |                                                                                                                                                                                                                                                                                                                                                                                                                                                                                                                                                                                                                                                                                                                                                                                                                                                                                                                                                                                                                                                                                 |                                                                                                                                                                                                                                                                                                                                                                                                                                                                                                                                                                                                                                                                                                                                                                                                                                                                                                                                                                                                                                                                                                                                    |                                                                                                                                                                                                                                                                                                                                                                                          |                                                                                                                                                                                                                                                                                                                                                                                                                                                                                                                                                                                                                                                                                                                                                                                                                                                                                                                                                                                          | %                                                                                                                                                                                                                                                                                                                                                                                                                                                                                                                                                                                                                                                                                                                                                                                                                                                                                                                                                                                                                                                                                                                                                                                        |                                                                                                                                                                                                                                                                                                                                                                                                                                                                                                                                                                                                                                                                                                                                                                                                                                                                                                                                                                                                                                                                                                                                                                                                                      |
|                    |                                                                                                                                                                                                                                       |                                                                                                                                                                                                                                                                                                                                                                                                                                                                                                                                                                                                                                                                                                                                                                                                                                                                                                                                                                              |                                                                                                                                                                                                                                                                                                                                                                                                                                                                                                                                                                                                                                                                                                                                                                                                                                                                                                                                                                                                                                                                                 |                                                                                                                                                                                                                                                                                                                                                                                                                                                                                                                                                                                                                                                                                                                                                                                                                                                                                                                                                                                                                                                                                                                                    |                                                                                                                                                                                                                                                                                                                                                                                          |                                                                                                                                                                                                                                                                                                                                                                                                                                                                                                                                                                                                                                                                                                                                                                                                                                                                                                                                                                                          |                                                                                                                                                                                                                                                                                                                                                                                                                                                                                                                                                                                                                                                                                                                                                                                                                                                                                                                                                                                                                                                                                                                                                                                          |                                                                                                                                                                                                                                                                                                                                                                                                                                                                                                                                                                                                                                                                                                                                                                                                                                                                                                                                                                                                                                                                                                                                                                                                                      |
|                    |                                                                                                                                                                                                                                       |                                                                                                                                                                                                                                                                                                                                                                                                                                                                                                                                                                                                                                                                                                                                                                                                                                                                                                                                                                              |                                                                                                                                                                                                                                                                                                                                                                                                                                                                                                                                                                                                                                                                                                                                                                                                                                                                                                                                                                                                                                                                                 |                                                                                                                                                                                                                                                                                                                                                                                                                                                                                                                                                                                                                                                                                                                                                                                                                                                                                                                                                                                                                                                                                                                                    |                                                                                                                                                                                                                                                                                                                                                                                          | 15 157                                                                                                                                                                                                                                                                                                                                                                                                                                                                                                                                                                                                                                                                                                                                                                                                                                                                                                                                                                                   |                                                                                                                                                                                                                                                                                                                                                                                                                                                                                                                                                                                                                                                                                                                                                                                                                                                                                                                                                                                                                                                                                                                                                                                          | 19 87                                                                                                                                                                                                                                                                                                                                                                                                                                                                                                                                                                                                                                                                                                                                                                                                                                                                                                                                                                                                                                                                                                                                                                                                                |
| 143 062            | 180 638                                                                                                                                                                                                                               | 180 638                                                                                                                                                                                                                                                                                                                                                                                                                                                                                                                                                                                                                                                                                                                                                                                                                                                                                                                                                                      |                                                                                                                                                                                                                                                                                                                                                                                                                                                                                                                                                                                                                                                                                                                                                                                                                                                                                                                                                                                                                                                                                 | 38 021                                                                                                                                                                                                                                                                                                                                                                                                                                                                                                                                                                                                                                                                                                                                                                                                                                                                                                                                                                                                                                                                                                                             | 45 159                                                                                                                                                                                                                                                                                                                                                                                   | (7 139)                                                                                                                                                                                                                                                                                                                                                                                                                                                                                                                                                                                                                                                                                                                                                                                                                                                                                                                                                                                  |                                                                                                                                                                                                                                                                                                                                                                                                                                                                                                                                                                                                                                                                                                                                                                                                                                                                                                                                                                                                                                                                                                                                                                                          | 180 638                                                                                                                                                                                                                                                                                                                                                                                                                                                                                                                                                                                                                                                                                                                                                                                                                                                                                                                                                                                                                                                                                                                                                                                                              |
| 592                | 800                                                                                                                                                                                                                                   | 800                                                                                                                                                                                                                                                                                                                                                                                                                                                                                                                                                                                                                                                                                                                                                                                                                                                                                                                                                                          | 83                                                                                                                                                                                                                                                                                                                                                                                                                                                                                                                                                                                                                                                                                                                                                                                                                                                                                                                                                                                                                                                                              | 126                                                                                                                                                                                                                                                                                                                                                                                                                                                                                                                                                                                                                                                                                                                                                                                                                                                                                                                                                                                                                                                                                                                                | 200                                                                                                                                                                                                                                                                                                                                                                                      |                                                                                                                                                                                                                                                                                                                                                                                                                                                                                                                                                                                                                                                                                                                                                                                                                                                                                                                                                                                          | -37%                                                                                                                                                                                                                                                                                                                                                                                                                                                                                                                                                                                                                                                                                                                                                                                                                                                                                                                                                                                                                                                                                                                                                                                     | 800                                                                                                                                                                                                                                                                                                                                                                                                                                                                                                                                                                                                                                                                                                                                                                                                                                                                                                                                                                                                                                                                                                                                                                                                                  |
| 74 171             | 68 442                                                                                                                                                                                                                                | 68 442                                                                                                                                                                                                                                                                                                                                                                                                                                                                                                                                                                                                                                                                                                                                                                                                                                                                                                                                                                       | 1 095                                                                                                                                                                                                                                                                                                                                                                                                                                                                                                                                                                                                                                                                                                                                                                                                                                                                                                                                                                                                                                                                           | 25 436                                                                                                                                                                                                                                                                                                                                                                                                                                                                                                                                                                                                                                                                                                                                                                                                                                                                                                                                                                                                                                                                                                                             | 17 110                                                                                                                                                                                                                                                                                                                                                                                   | 8 325                                                                                                                                                                                                                                                                                                                                                                                                                                                                                                                                                                                                                                                                                                                                                                                                                                                                                                                                                                                    | 49%                                                                                                                                                                                                                                                                                                                                                                                                                                                                                                                                                                                                                                                                                                                                                                                                                                                                                                                                                                                                                                                                                                                                                                                      | 68 442                                                                                                                                                                                                                                                                                                                                                                                                                                                                                                                                                                                                                                                                                                                                                                                                                                                                                                                                                                                                                                                                                                                                                                                                               |
| 6 964              | 10 185                                                                                                                                                                                                                                | 10 185                                                                                                                                                                                                                                                                                                                                                                                                                                                                                                                                                                                                                                                                                                                                                                                                                                                                                                                                                                       | 715                                                                                                                                                                                                                                                                                                                                                                                                                                                                                                                                                                                                                                                                                                                                                                                                                                                                                                                                                                                                                                                                             | 2 132                                                                                                                                                                                                                                                                                                                                                                                                                                                                                                                                                                                                                                                                                                                                                                                                                                                                                                                                                                                                                                                                                                                              | 2 546                                                                                                                                                                                                                                                                                                                                                                                    | (414)                                                                                                                                                                                                                                                                                                                                                                                                                                                                                                                                                                                                                                                                                                                                                                                                                                                                                                                                                                                    | -16%                                                                                                                                                                                                                                                                                                                                                                                                                                                                                                                                                                                                                                                                                                                                                                                                                                                                                                                                                                                                                                                                                                                                                                                     | 10 185                                                                                                                                                                                                                                                                                                                                                                                                                                                                                                                                                                                                                                                                                                                                                                                                                                                                                                                                                                                                                                                                                                                                                                                                               |
| 248 474            | 279 939                                                                                                                                                                                                                               | 279 939                                                                                                                                                                                                                                                                                                                                                                                                                                                                                                                                                                                                                                                                                                                                                                                                                                                                                                                                                                      | 14 742                                                                                                                                                                                                                                                                                                                                                                                                                                                                                                                                                                                                                                                                                                                                                                                                                                                                                                                                                                                                                                                                          | 85 840                                                                                                                                                                                                                                                                                                                                                                                                                                                                                                                                                                                                                                                                                                                                                                                                                                                                                                                                                                                                                                                                                                                             | 69 985                                                                                                                                                                                                                                                                                                                                                                                   | 15 855                                                                                                                                                                                                                                                                                                                                                                                                                                                                                                                                                                                                                                                                                                                                                                                                                                                                                                                                                                                   | 23%                                                                                                                                                                                                                                                                                                                                                                                                                                                                                                                                                                                                                                                                                                                                                                                                                                                                                                                                                                                                                                                                                                                                                                                      | 279 939                                                                                                                                                                                                                                                                                                                                                                                                                                                                                                                                                                                                                                                                                                                                                                                                                                                                                                                                                                                                                                                                                                                                                                                                              |
| 87 054             | 94 231                                                                                                                                                                                                                                | 93 849                                                                                                                                                                                                                                                                                                                                                                                                                                                                                                                                                                                                                                                                                                                                                                                                                                                                                                                                                                       | 7 046                                                                                                                                                                                                                                                                                                                                                                                                                                                                                                                                                                                                                                                                                                                                                                                                                                                                                                                                                                                                                                                                           | 20 598                                                                                                                                                                                                                                                                                                                                                                                                                                                                                                                                                                                                                                                                                                                                                                                                                                                                                                                                                                                                                                                                                                                             | 23 462                                                                                                                                                                                                                                                                                                                                                                                   | (2 864)                                                                                                                                                                                                                                                                                                                                                                                                                                                                                                                                                                                                                                                                                                                                                                                                                                                                                                                                                                                  | -12%                                                                                                                                                                                                                                                                                                                                                                                                                                                                                                                                                                                                                                                                                                                                                                                                                                                                                                                                                                                                                                                                                                                                                                                     | 93 849                                                                                                                                                                                                                                                                                                                                                                                                                                                                                                                                                                                                                                                                                                                                                                                                                                                                                                                                                                                                                                                                                                                                                                                                               |
| 4 133              | 4 384                                                                                                                                                                                                                                 | 4 384                                                                                                                                                                                                                                                                                                                                                                                                                                                                                                                                                                                                                                                                                                                                                                                                                                                                                                                                                                        | 345                                                                                                                                                                                                                                                                                                                                                                                                                                                                                                                                                                                                                                                                                                                                                                                                                                                                                                                                                                                                                                                                             | 1 035                                                                                                                                                                                                                                                                                                                                                                                                                                                                                                                                                                                                                                                                                                                                                                                                                                                                                                                                                                                                                                                                                                                              | 1 096                                                                                                                                                                                                                                                                                                                                                                                    | (61)                                                                                                                                                                                                                                                                                                                                                                                                                                                                                                                                                                                                                                                                                                                                                                                                                                                                                                                                                                                     | -6%                                                                                                                                                                                                                                                                                                                                                                                                                                                                                                                                                                                                                                                                                                                                                                                                                                                                                                                                                                                                                                                                                                                                                                                      | 4 384                                                                                                                                                                                                                                                                                                                                                                                                                                                                                                                                                                                                                                                                                                                                                                                                                                                                                                                                                                                                                                                                                                                                                                                                                |
| 56 977             | 61 879                                                                                                                                                                                                                                | 61 879                                                                                                                                                                                                                                                                                                                                                                                                                                                                                                                                                                                                                                                                                                                                                                                                                                                                                                                                                                       | 15 470                                                                                                                                                                                                                                                                                                                                                                                                                                                                                                                                                                                                                                                                                                                                                                                                                                                                                                                                                                                                                                                                          | 15 470                                                                                                                                                                                                                                                                                                                                                                                                                                                                                                                                                                                                                                                                                                                                                                                                                                                                                                                                                                                                                                                                                                                             | 15 470                                                                                                                                                                                                                                                                                                                                                                                   | 0                                                                                                                                                                                                                                                                                                                                                                                                                                                                                                                                                                                                                                                                                                                                                                                                                                                                                                                                                                                        | 0%                                                                                                                                                                                                                                                                                                                                                                                                                                                                                                                                                                                                                                                                                                                                                                                                                                                                                                                                                                                                                                                                                                                                                                                       | 61 879                                                                                                                                                                                                                                                                                                                                                                                                                                                                                                                                                                                                                                                                                                                                                                                                                                                                                                                                                                                                                                                                                                                                                                                                               |
| 1 211              | 557                                                                                                                                                                                                                                   | 557                                                                                                                                                                                                                                                                                                                                                                                                                                                                                                                                                                                                                                                                                                                                                                                                                                                                                                                                                                          | -                                                                                                                                                                                                                                                                                                                                                                                                                                                                                                                                                                                                                                                                                                                                                                                                                                                                                                                                                                                                                                                                               | _                                                                                                                                                                                                                                                                                                                                                                                                                                                                                                                                                                                                                                                                                                                                                                                                                                                                                                                                                                                                                                                                                                                                  | 139                                                                                                                                                                                                                                                                                                                                                                                      | (139)                                                                                                                                                                                                                                                                                                                                                                                                                                                                                                                                                                                                                                                                                                                                                                                                                                                                                                                                                                                    | -100%                                                                                                                                                                                                                                                                                                                                                                                                                                                                                                                                                                                                                                                                                                                                                                                                                                                                                                                                                                                                                                                                                                                                                                                    | 557                                                                                                                                                                                                                                                                                                                                                                                                                                                                                                                                                                                                                                                                                                                                                                                                                                                                                                                                                                                                                                                                                                                                                                                                                  |
| 102 838            | 127 603                                                                                                                                                                                                                               | 127 781                                                                                                                                                                                                                                                                                                                                                                                                                                                                                                                                                                                                                                                                                                                                                                                                                                                                                                                                                                      | 31 884                                                                                                                                                                                                                                                                                                                                                                                                                                                                                                                                                                                                                                                                                                                                                                                                                                                                                                                                                                                                                                                                          | 39 772                                                                                                                                                                                                                                                                                                                                                                                                                                                                                                                                                                                                                                                                                                                                                                                                                                                                                                                                                                                                                                                                                                                             | 31 945                                                                                                                                                                                                                                                                                                                                                                                   | 7 827                                                                                                                                                                                                                                                                                                                                                                                                                                                                                                                                                                                                                                                                                                                                                                                                                                                                                                                                                                                    | 25%                                                                                                                                                                                                                                                                                                                                                                                                                                                                                                                                                                                                                                                                                                                                                                                                                                                                                                                                                                                                                                                                                                                                                                                      | 127 78                                                                                                                                                                                                                                                                                                                                                                                                                                                                                                                                                                                                                                                                                                                                                                                                                                                                                                                                                                                                                                                                                                                                                                                                               |
| 881                | 908                                                                                                                                                                                                                                   | 908                                                                                                                                                                                                                                                                                                                                                                                                                                                                                                                                                                                                                                                                                                                                                                                                                                                                                                                                                                          | _                                                                                                                                                                                                                                                                                                                                                                                                                                                                                                                                                                                                                                                                                                                                                                                                                                                                                                                                                                                                                                                                               | 927                                                                                                                                                                                                                                                                                                                                                                                                                                                                                                                                                                                                                                                                                                                                                                                                                                                                                                                                                                                                                                                                                                                                | 227                                                                                                                                                                                                                                                                                                                                                                                      | 700                                                                                                                                                                                                                                                                                                                                                                                                                                                                                                                                                                                                                                                                                                                                                                                                                                                                                                                                                                                      | 308%                                                                                                                                                                                                                                                                                                                                                                                                                                                                                                                                                                                                                                                                                                                                                                                                                                                                                                                                                                                                                                                                                                                                                                                     | 908                                                                                                                                                                                                                                                                                                                                                                                                                                                                                                                                                                                                                                                                                                                                                                                                                                                                                                                                                                                                                                                                                                                                                                                                                  |
| 50 590             | 55 300                                                                                                                                                                                                                                | 55 419                                                                                                                                                                                                                                                                                                                                                                                                                                                                                                                                                                                                                                                                                                                                                                                                                                                                                                                                                                       | 7 146                                                                                                                                                                                                                                                                                                                                                                                                                                                                                                                                                                                                                                                                                                                                                                                                                                                                                                                                                                                                                                                                           | 10 045                                                                                                                                                                                                                                                                                                                                                                                                                                                                                                                                                                                                                                                                                                                                                                                                                                                                                                                                                                                                                                                                                                                             | 13 854                                                                                                                                                                                                                                                                                                                                                                                   | (3 810)                                                                                                                                                                                                                                                                                                                                                                                                                                                                                                                                                                                                                                                                                                                                                                                                                                                                                                                                                                                  | -27%                                                                                                                                                                                                                                                                                                                                                                                                                                                                                                                                                                                                                                                                                                                                                                                                                                                                                                                                                                                                                                                                                                                                                                                     | 55 419                                                                                                                                                                                                                                                                                                                                                                                                                                                                                                                                                                                                                                                                                                                                                                                                                                                                                                                                                                                                                                                                                                                                                                                                               |
| 303 684            | 344 863                                                                                                                                                                                                                               | 344 777                                                                                                                                                                                                                                                                                                                                                                                                                                                                                                                                                                                                                                                                                                                                                                                                                                                                                                                                                                      | 61 890                                                                                                                                                                                                                                                                                                                                                                                                                                                                                                                                                                                                                                                                                                                                                                                                                                                                                                                                                                                                                                                                          | 87 847                                                                                                                                                                                                                                                                                                                                                                                                                                                                                                                                                                                                                                                                                                                                                                                                                                                                                                                                                                                                                                                                                                                             | 86 194                                                                                                                                                                                                                                                                                                                                                                                   | 1 654                                                                                                                                                                                                                                                                                                                                                                                                                                                                                                                                                                                                                                                                                                                                                                                                                                                                                                                                                                                    | 2%                                                                                                                                                                                                                                                                                                                                                                                                                                                                                                                                                                                                                                                                                                                                                                                                                                                                                                                                                                                                                                                                                                                                                                                       | 344 777                                                                                                                                                                                                                                                                                                                                                                                                                                                                                                                                                                                                                                                                                                                                                                                                                                                                                                                                                                                                                                                                                                                                                                                                              |
| (55 210)           | (64 924)                                                                                                                                                                                                                              | (64 839)                                                                                                                                                                                                                                                                                                                                                                                                                                                                                                                                                                                                                                                                                                                                                                                                                                                                                                                                                                     | (47 148)                                                                                                                                                                                                                                                                                                                                                                                                                                                                                                                                                                                                                                                                                                                                                                                                                                                                                                                                                                                                                                                                        | (2 007)                                                                                                                                                                                                                                                                                                                                                                                                                                                                                                                                                                                                                                                                                                                                                                                                                                                                                                                                                                                                                                                                                                                            | (16 209)                                                                                                                                                                                                                                                                                                                                                                                 | 14 202                                                                                                                                                                                                                                                                                                                                                                                                                                                                                                                                                                                                                                                                                                                                                                                                                                                                                                                                                                                   | -88%                                                                                                                                                                                                                                                                                                                                                                                                                                                                                                                                                                                                                                                                                                                                                                                                                                                                                                                                                                                                                                                                                                                                                                                     | (64 839                                                                                                                                                                                                                                                                                                                                                                                                                                                                                                                                                                                                                                                                                                                                                                                                                                                                                                                                                                                                                                                                                                                                                                                                              |
|                    | ` '                                                                                                                                                                                                                                   | , ,                                                                                                                                                                                                                                                                                                                                                                                                                                                                                                                                                                                                                                                                                                                                                                                                                                                                                                                                                                          | , ,                                                                                                                                                                                                                                                                                                                                                                                                                                                                                                                                                                                                                                                                                                                                                                                                                                                                                                                                                                                                                                                                             |                                                                                                                                                                                                                                                                                                                                                                                                                                                                                                                                                                                                                                                                                                                                                                                                                                                                                                                                                                                                                                                                                                                                    | 8 787                                                                                                                                                                                                                                                                                                                                                                                    | (7 696)                                                                                                                                                                                                                                                                                                                                                                                                                                                                                                                                                                                                                                                                                                                                                                                                                                                                                                                                                                                  | -88%                                                                                                                                                                                                                                                                                                                                                                                                                                                                                                                                                                                                                                                                                                                                                                                                                                                                                                                                                                                                                                                                                                                                                                                     | 35 147                                                                                                                                                                                                                                                                                                                                                                                                                                                                                                                                                                                                                                                                                                                                                                                                                                                                                                                                                                                                                                                                                                                                                                                                               |
| _                  | _                                                                                                                                                                                                                                     | _                                                                                                                                                                                                                                                                                                                                                                                                                                                                                                                                                                                                                                                                                                                                                                                                                                                                                                                                                                            | _                                                                                                                                                                                                                                                                                                                                                                                                                                                                                                                                                                                                                                                                                                                                                                                                                                                                                                                                                                                                                                                                               | _                                                                                                                                                                                                                                                                                                                                                                                                                                                                                                                                                                                                                                                                                                                                                                                                                                                                                                                                                                                                                                                                                                                                  | _                                                                                                                                                                                                                                                                                                                                                                                        | _                                                                                                                                                                                                                                                                                                                                                                                                                                                                                                                                                                                                                                                                                                                                                                                                                                                                                                                                                                                        |                                                                                                                                                                                                                                                                                                                                                                                                                                                                                                                                                                                                                                                                                                                                                                                                                                                                                                                                                                                                                                                                                                                                                                                          | _                                                                                                                                                                                                                                                                                                                                                                                                                                                                                                                                                                                                                                                                                                                                                                                                                                                                                                                                                                                                                                                                                                                                                                                                                    |
| (8 303)            | (29 776)                                                                                                                                                                                                                              | (29 691)                                                                                                                                                                                                                                                                                                                                                                                                                                                                                                                                                                                                                                                                                                                                                                                                                                                                                                                                                                     | (46 057)                                                                                                                                                                                                                                                                                                                                                                                                                                                                                                                                                                                                                                                                                                                                                                                                                                                                                                                                                                                                                                                                        | (916)                                                                                                                                                                                                                                                                                                                                                                                                                                                                                                                                                                                                                                                                                                                                                                                                                                                                                                                                                                                                                                                                                                                              | (7 422)                                                                                                                                                                                                                                                                                                                                                                                  | 6 506                                                                                                                                                                                                                                                                                                                                                                                                                                                                                                                                                                                                                                                                                                                                                                                                                                                                                                                                                                                    | -88%                                                                                                                                                                                                                                                                                                                                                                                                                                                                                                                                                                                                                                                                                                                                                                                                                                                                                                                                                                                                                                                                                                                                                                                     | (29 69                                                                                                                                                                                                                                                                                                                                                                                                                                                                                                                                                                                                                                                                                                                                                                                                                                                                                                                                                                                                                                                                                                                                                                                                               |
|                    |                                                                                                                                                                                                                                       |                                                                                                                                                                                                                                                                                                                                                                                                                                                                                                                                                                                                                                                                                                                                                                                                                                                                                                                                                                              |                                                                                                                                                                                                                                                                                                                                                                                                                                                                                                                                                                                                                                                                                                                                                                                                                                                                                                                                                                                                                                                                                 |                                                                                                                                                                                                                                                                                                                                                                                                                                                                                                                                                                                                                                                                                                                                                                                                                                                                                                                                                                                                                                                                                                                                    |                                                                                                                                                                                                                                                                                                                                                                                          |                                                                                                                                                                                                                                                                                                                                                                                                                                                                                                                                                                                                                                                                                                                                                                                                                                                                                                                                                                                          |                                                                                                                                                                                                                                                                                                                                                                                                                                                                                                                                                                                                                                                                                                                                                                                                                                                                                                                                                                                                                                                                                                                                                                                          |                                                                                                                                                                                                                                                                                                                                                                                                                                                                                                                                                                                                                                                                                                                                                                                                                                                                                                                                                                                                                                                                                                                                                                                                                      |
| (0.303)            | (20.776)                                                                                                                                                                                                                              | (20,604)                                                                                                                                                                                                                                                                                                                                                                                                                                                                                                                                                                                                                                                                                                                                                                                                                                                                                                                                                                     | (46.057)                                                                                                                                                                                                                                                                                                                                                                                                                                                                                                                                                                                                                                                                                                                                                                                                                                                                                                                                                                                                                                                                        | (016)                                                                                                                                                                                                                                                                                                                                                                                                                                                                                                                                                                                                                                                                                                                                                                                                                                                                                                                                                                                                                                                                                                                              | (7.422)                                                                                                                                                                                                                                                                                                                                                                                  | 6 506                                                                                                                                                                                                                                                                                                                                                                                                                                                                                                                                                                                                                                                                                                                                                                                                                                                                                                                                                                                    | 000/                                                                                                                                                                                                                                                                                                                                                                                                                                                                                                                                                                                                                                                                                                                                                                                                                                                                                                                                                                                                                                                                                                                                                                                     | (29 691                                                                                                                                                                                                                                                                                                                                                                                                                                                                                                                                                                                                                                                                                                                                                                                                                                                                                                                                                                                                                                                                                                                                                                                                              |
| (0 303)            | (29 110)                                                                                                                                                                                                                              | (29 091)                                                                                                                                                                                                                                                                                                                                                                                                                                                                                                                                                                                                                                                                                                                                                                                                                                                                                                                                                                     | (40 037)                                                                                                                                                                                                                                                                                                                                                                                                                                                                                                                                                                                                                                                                                                                                                                                                                                                                                                                                                                                                                                                                        | (910)                                                                                                                                                                                                                                                                                                                                                                                                                                                                                                                                                                                                                                                                                                                                                                                                                                                                                                                                                                                                                                                                                                                              | (1 422)                                                                                                                                                                                                                                                                                                                                                                                  | 0 300                                                                                                                                                                                                                                                                                                                                                                                                                                                                                                                                                                                                                                                                                                                                                                                                                                                                                                                                                                                    | -00 76                                                                                                                                                                                                                                                                                                                                                                                                                                                                                                                                                                                                                                                                                                                                                                                                                                                                                                                                                                                                                                                                                                                                                                                   | (25 05 1                                                                                                                                                                                                                                                                                                                                                                                                                                                                                                                                                                                                                                                                                                                                                                                                                                                                                                                                                                                                                                                                                                                                                                                                             |
|                    |                                                                                                                                                                                                                                       |                                                                                                                                                                                                                                                                                                                                                                                                                                                                                                                                                                                                                                                                                                                                                                                                                                                                                                                                                                              |                                                                                                                                                                                                                                                                                                                                                                                                                                                                                                                                                                                                                                                                                                                                                                                                                                                                                                                                                                                                                                                                                 |                                                                                                                                                                                                                                                                                                                                                                                                                                                                                                                                                                                                                                                                                                                                                                                                                                                                                                                                                                                                                                                                                                                                    |                                                                                                                                                                                                                                                                                                                                                                                          |                                                                                                                                                                                                                                                                                                                                                                                                                                                                                                                                                                                                                                                                                                                                                                                                                                                                                                                                                                                          |                                                                                                                                                                                                                                                                                                                                                                                                                                                                                                                                                                                                                                                                                                                                                                                                                                                                                                                                                                                                                                                                                                                                                                                          |                                                                                                                                                                                                                                                                                                                                                                                                                                                                                                                                                                                                                                                                                                                                                                                                                                                                                                                                                                                                                                                                                                                                                                                                                      |
| -                  |                                                                                                                                                                                                                                       |                                                                                                                                                                                                                                                                                                                                                                                                                                                                                                                                                                                                                                                                                                                                                                                                                                                                                                                                                                              |                                                                                                                                                                                                                                                                                                                                                                                                                                                                                                                                                                                                                                                                                                                                                                                                                                                                                                                                                                                                                                                                                 |                                                                                                                                                                                                                                                                                                                                                                                                                                                                                                                                                                                                                                                                                                                                                                                                                                                                                                                                                                                                                                                                                                                                    |                                                                                                                                                                                                                                                                                                                                                                                          | ` ′                                                                                                                                                                                                                                                                                                                                                                                                                                                                                                                                                                                                                                                                                                                                                                                                                                                                                                                                                                                      |                                                                                                                                                                                                                                                                                                                                                                                                                                                                                                                                                                                                                                                                                                                                                                                                                                                                                                                                                                                                                                                                                                                                                                                          | 43 411                                                                                                                                                                                                                                                                                                                                                                                                                                                                                                                                                                                                                                                                                                                                                                                                                                                                                                                                                                                                                                                                                                                                                                                                               |
| _                  | 35 147                                                                                                                                                                                                                                | 35 147                                                                                                                                                                                                                                                                                                                                                                                                                                                                                                                                                                                                                                                                                                                                                                                                                                                                                                                                                                       | 576                                                                                                                                                                                                                                                                                                                                                                                                                                                                                                                                                                                                                                                                                                                                                                                                                                                                                                                                                                                                                                                                             | 950                                                                                                                                                                                                                                                                                                                                                                                                                                                                                                                                                                                                                                                                                                                                                                                                                                                                                                                                                                                                                                                                                                                                | 8 787                                                                                                                                                                                                                                                                                                                                                                                    | (7 837)                                                                                                                                                                                                                                                                                                                                                                                                                                                                                                                                                                                                                                                                                                                                                                                                                                                                                                                                                                                  | -89%                                                                                                                                                                                                                                                                                                                                                                                                                                                                                                                                                                                                                                                                                                                                                                                                                                                                                                                                                                                                                                                                                                                                                                                     | 35 147                                                                                                                                                                                                                                                                                                                                                                                                                                                                                                                                                                                                                                                                                                                                                                                                                                                                                                                                                                                                                                                                                                                                                                                                               |
| -                  | -                                                                                                                                                                                                                                     | -                                                                                                                                                                                                                                                                                                                                                                                                                                                                                                                                                                                                                                                                                                                                                                                                                                                                                                                                                                            | -                                                                                                                                                                                                                                                                                                                                                                                                                                                                                                                                                                                                                                                                                                                                                                                                                                                                                                                                                                                                                                                                               | -                                                                                                                                                                                                                                                                                                                                                                                                                                                                                                                                                                                                                                                                                                                                                                                                                                                                                                                                                                                                                                                                                                                                  | -                                                                                                                                                                                                                                                                                                                                                                                        | -                                                                                                                                                                                                                                                                                                                                                                                                                                                                                                                                                                                                                                                                                                                                                                                                                                                                                                                                                                                        |                                                                                                                                                                                                                                                                                                                                                                                                                                                                                                                                                                                                                                                                                                                                                                                                                                                                                                                                                                                                                                                                                                                                                                                          | -                                                                                                                                                                                                                                                                                                                                                                                                                                                                                                                                                                                                                                                                                                                                                                                                                                                                                                                                                                                                                                                                                                                                                                                                                    |
| -                  | 7 300                                                                                                                                                                                                                                 | 7 300                                                                                                                                                                                                                                                                                                                                                                                                                                                                                                                                                                                                                                                                                                                                                                                                                                                                                                                                                                        | -                                                                                                                                                                                                                                                                                                                                                                                                                                                                                                                                                                                                                                                                                                                                                                                                                                                                                                                                                                                                                                                                               | 693                                                                                                                                                                                                                                                                                                                                                                                                                                                                                                                                                                                                                                                                                                                                                                                                                                                                                                                                                                                                                                                                                                                                | 1 825                                                                                                                                                                                                                                                                                                                                                                                    | (1 132)                                                                                                                                                                                                                                                                                                                                                                                                                                                                                                                                                                                                                                                                                                                                                                                                                                                                                                                                                                                  | -62%                                                                                                                                                                                                                                                                                                                                                                                                                                                                                                                                                                                                                                                                                                                                                                                                                                                                                                                                                                                                                                                                                                                                                                                     | 7 300                                                                                                                                                                                                                                                                                                                                                                                                                                                                                                                                                                                                                                                                                                                                                                                                                                                                                                                                                                                                                                                                                                                                                                                                                |
| -                  | 964                                                                                                                                                                                                                                   | 964                                                                                                                                                                                                                                                                                                                                                                                                                                                                                                                                                                                                                                                                                                                                                                                                                                                                                                                                                                          | 1                                                                                                                                                                                                                                                                                                                                                                                                                                                                                                                                                                                                                                                                                                                                                                                                                                                                                                                                                                                                                                                                               | 22                                                                                                                                                                                                                                                                                                                                                                                                                                                                                                                                                                                                                                                                                                                                                                                                                                                                                                                                                                                                                                                                                                                                 | 241                                                                                                                                                                                                                                                                                                                                                                                      | (219)                                                                                                                                                                                                                                                                                                                                                                                                                                                                                                                                                                                                                                                                                                                                                                                                                                                                                                                                                                                    | -91%                                                                                                                                                                                                                                                                                                                                                                                                                                                                                                                                                                                                                                                                                                                                                                                                                                                                                                                                                                                                                                                                                                                                                                                     | 964                                                                                                                                                                                                                                                                                                                                                                                                                                                                                                                                                                                                                                                                                                                                                                                                                                                                                                                                                                                                                                                                                                                                                                                                                  |
| -                  | 43 411                                                                                                                                                                                                                                | 43 411                                                                                                                                                                                                                                                                                                                                                                                                                                                                                                                                                                                                                                                                                                                                                                                                                                                                                                                                                                       | 577                                                                                                                                                                                                                                                                                                                                                                                                                                                                                                                                                                                                                                                                                                                                                                                                                                                                                                                                                                                                                                                                             | 1 665                                                                                                                                                                                                                                                                                                                                                                                                                                                                                                                                                                                                                                                                                                                                                                                                                                                                                                                                                                                                                                                                                                                              | 10 853                                                                                                                                                                                                                                                                                                                                                                                   | (9 188)                                                                                                                                                                                                                                                                                                                                                                                                                                                                                                                                                                                                                                                                                                                                                                                                                                                                                                                                                                                  | -85%                                                                                                                                                                                                                                                                                                                                                                                                                                                                                                                                                                                                                                                                                                                                                                                                                                                                                                                                                                                                                                                                                                                                                                                     | 43 411                                                                                                                                                                                                                                                                                                                                                                                                                                                                                                                                                                                                                                                                                                                                                                                                                                                                                                                                                                                                                                                                                                                                                                                                               |
|                    |                                                                                                                                                                                                                                       |                                                                                                                                                                                                                                                                                                                                                                                                                                                                                                                                                                                                                                                                                                                                                                                                                                                                                                                                                                              |                                                                                                                                                                                                                                                                                                                                                                                                                                                                                                                                                                                                                                                                                                                                                                                                                                                                                                                                                                                                                                                                                 |                                                                                                                                                                                                                                                                                                                                                                                                                                                                                                                                                                                                                                                                                                                                                                                                                                                                                                                                                                                                                                                                                                                                    |                                                                                                                                                                                                                                                                                                                                                                                          |                                                                                                                                                                                                                                                                                                                                                                                                                                                                                                                                                                                                                                                                                                                                                                                                                                                                                                                                                                                          |                                                                                                                                                                                                                                                                                                                                                                                                                                                                                                                                                                                                                                                                                                                                                                                                                                                                                                                                                                                                                                                                                                                                                                                          |                                                                                                                                                                                                                                                                                                                                                                                                                                                                                                                                                                                                                                                                                                                                                                                                                                                                                                                                                                                                                                                                                                                                                                                                                      |
| 91 114             | 60 989                                                                                                                                                                                                                                | 60 812                                                                                                                                                                                                                                                                                                                                                                                                                                                                                                                                                                                                                                                                                                                                                                                                                                                                                                                                                                       |                                                                                                                                                                                                                                                                                                                                                                                                                                                                                                                                                                                                                                                                                                                                                                                                                                                                                                                                                                                                                                                                                 | 13 732                                                                                                                                                                                                                                                                                                                                                                                                                                                                                                                                                                                                                                                                                                                                                                                                                                                                                                                                                                                                                                                                                                                             |                                                                                                                                                                                                                                                                                                                                                                                          |                                                                                                                                                                                                                                                                                                                                                                                                                                                                                                                                                                                                                                                                                                                                                                                                                                                                                                                                                                                          |                                                                                                                                                                                                                                                                                                                                                                                                                                                                                                                                                                                                                                                                                                                                                                                                                                                                                                                                                                                                                                                                                                                                                                                          | 60 812                                                                                                                                                                                                                                                                                                                                                                                                                                                                                                                                                                                                                                                                                                                                                                                                                                                                                                                                                                                                                                                                                                                                                                                                               |
| 755 582            | 831 466                                                                                                                                                                                                                               | 831 466                                                                                                                                                                                                                                                                                                                                                                                                                                                                                                                                                                                                                                                                                                                                                                                                                                                                                                                                                                      |                                                                                                                                                                                                                                                                                                                                                                                                                                                                                                                                                                                                                                                                                                                                                                                                                                                                                                                                                                                                                                                                                 | (13 805)                                                                                                                                                                                                                                                                                                                                                                                                                                                                                                                                                                                                                                                                                                                                                                                                                                                                                                                                                                                                                                                                                                                           |                                                                                                                                                                                                                                                                                                                                                                                          |                                                                                                                                                                                                                                                                                                                                                                                                                                                                                                                                                                                                                                                                                                                                                                                                                                                                                                                                                                                          |                                                                                                                                                                                                                                                                                                                                                                                                                                                                                                                                                                                                                                                                                                                                                                                                                                                                                                                                                                                                                                                                                                                                                                                          | 831 466                                                                                                                                                                                                                                                                                                                                                                                                                                                                                                                                                                                                                                                                                                                                                                                                                                                                                                                                                                                                                                                                                                                                                                                                              |
| 99 017             | 80 884                                                                                                                                                                                                                                | 80 622                                                                                                                                                                                                                                                                                                                                                                                                                                                                                                                                                                                                                                                                                                                                                                                                                                                                                                                                                                       |                                                                                                                                                                                                                                                                                                                                                                                                                                                                                                                                                                                                                                                                                                                                                                                                                                                                                                                                                                                                                                                                                 | 952                                                                                                                                                                                                                                                                                                                                                                                                                                                                                                                                                                                                                                                                                                                                                                                                                                                                                                                                                                                                                                                                                                                                |                                                                                                                                                                                                                                                                                                                                                                                          |                                                                                                                                                                                                                                                                                                                                                                                                                                                                                                                                                                                                                                                                                                                                                                                                                                                                                                                                                                                          |                                                                                                                                                                                                                                                                                                                                                                                                                                                                                                                                                                                                                                                                                                                                                                                                                                                                                                                                                                                                                                                                                                                                                                                          | 80 622                                                                                                                                                                                                                                                                                                                                                                                                                                                                                                                                                                                                                                                                                                                                                                                                                                                                                                                                                                                                                                                                                                                                                                                                               |
| 26 911             | 29 420                                                                                                                                                                                                                                | 29 420                                                                                                                                                                                                                                                                                                                                                                                                                                                                                                                                                                                                                                                                                                                                                                                                                                                                                                                                                                       |                                                                                                                                                                                                                                                                                                                                                                                                                                                                                                                                                                                                                                                                                                                                                                                                                                                                                                                                                                                                                                                                                 | _                                                                                                                                                                                                                                                                                                                                                                                                                                                                                                                                                                                                                                                                                                                                                                                                                                                                                                                                                                                                                                                                                                                                  |                                                                                                                                                                                                                                                                                                                                                                                          |                                                                                                                                                                                                                                                                                                                                                                                                                                                                                                                                                                                                                                                                                                                                                                                                                                                                                                                                                                                          |                                                                                                                                                                                                                                                                                                                                                                                                                                                                                                                                                                                                                                                                                                                                                                                                                                                                                                                                                                                                                                                                                                                                                                                          | 29 420                                                                                                                                                                                                                                                                                                                                                                                                                                                                                                                                                                                                                                                                                                                                                                                                                                                                                                                                                                                                                                                                                                                                                                                                               |
| 729 071            | 782 151                                                                                                                                                                                                                               | 782 151                                                                                                                                                                                                                                                                                                                                                                                                                                                                                                                                                                                                                                                                                                                                                                                                                                                                                                                                                                      |                                                                                                                                                                                                                                                                                                                                                                                                                                                                                                                                                                                                                                                                                                                                                                                                                                                                                                                                                                                                                                                                                 | (109)                                                                                                                                                                                                                                                                                                                                                                                                                                                                                                                                                                                                                                                                                                                                                                                                                                                                                                                                                                                                                                                                                                                              |                                                                                                                                                                                                                                                                                                                                                                                          |                                                                                                                                                                                                                                                                                                                                                                                                                                                                                                                                                                                                                                                                                                                                                                                                                                                                                                                                                                                          |                                                                                                                                                                                                                                                                                                                                                                                                                                                                                                                                                                                                                                                                                                                                                                                                                                                                                                                                                                                                                                                                                                                                                                                          | 782 151                                                                                                                                                                                                                                                                                                                                                                                                                                                                                                                                                                                                                                                                                                                                                                                                                                                                                                                                                                                                                                                                                                                                                                                                              |
|                    |                                                                                                                                                                                                                                       |                                                                                                                                                                                                                                                                                                                                                                                                                                                                                                                                                                                                                                                                                                                                                                                                                                                                                                                                                                              |                                                                                                                                                                                                                                                                                                                                                                                                                                                                                                                                                                                                                                                                                                                                                                                                                                                                                                                                                                                                                                                                                 |                                                                                                                                                                                                                                                                                                                                                                                                                                                                                                                                                                                                                                                                                                                                                                                                                                                                                                                                                                                                                                                                                                                                    |                                                                                                                                                                                                                                                                                                                                                                                          |                                                                                                                                                                                                                                                                                                                                                                                                                                                                                                                                                                                                                                                                                                                                                                                                                                                                                                                                                                                          |                                                                                                                                                                                                                                                                                                                                                                                                                                                                                                                                                                                                                                                                                                                                                                                                                                                                                                                                                                                                                                                                                                                                                                                          |                                                                                                                                                                                                                                                                                                                                                                                                                                                                                                                                                                                                                                                                                                                                                                                                                                                                                                                                                                                                                                                                                                                                                                                                                      |
| 150 303            | 35,830                                                                                                                                                                                                                                | 35.830                                                                                                                                                                                                                                                                                                                                                                                                                                                                                                                                                                                                                                                                                                                                                                                                                                                                                                                                                                       | 7 088                                                                                                                                                                                                                                                                                                                                                                                                                                                                                                                                                                                                                                                                                                                                                                                                                                                                                                                                                                                                                                                                           | <i>1</i> 7 530                                                                                                                                                                                                                                                                                                                                                                                                                                                                                                                                                                                                                                                                                                                                                                                                                                                                                                                                                                                                                                                                                                                     | 8 057                                                                                                                                                                                                                                                                                                                                                                                    | (38 581)                                                                                                                                                                                                                                                                                                                                                                                                                                                                                                                                                                                                                                                                                                                                                                                                                                                                                                                                                                                 | _//31%                                                                                                                                                                                                                                                                                                                                                                                                                                                                                                                                                                                                                                                                                                                                                                                                                                                                                                                                                                                                                                                                                                                                                                                   | 35 830                                                                                                                                                                                                                                                                                                                                                                                                                                                                                                                                                                                                                                                                                                                                                                                                                                                                                                                                                                                                                                                                                                                                                                                                               |
|                    | -                                                                                                                                                                                                                                     | -                                                                                                                                                                                                                                                                                                                                                                                                                                                                                                                                                                                                                                                                                                                                                                                                                                                                                                                                                                            |                                                                                                                                                                                                                                                                                                                                                                                                                                                                                                                                                                                                                                                                                                                                                                                                                                                                                                                                                                                                                                                                                 | 47 003                                                                                                                                                                                                                                                                                                                                                                                                                                                                                                                                                                                                                                                                                                                                                                                                                                                                                                                                                                                                                                                                                                                             |                                                                                                                                                                                                                                                                                                                                                                                          | ` ′                                                                                                                                                                                                                                                                                                                                                                                                                                                                                                                                                                                                                                                                                                                                                                                                                                                                                                                                                                                      | 40170                                                                                                                                                                                                                                                                                                                                                                                                                                                                                                                                                                                                                                                                                                                                                                                                                                                                                                                                                                                                                                                                                                                                                                                    | -                                                                                                                                                                                                                                                                                                                                                                                                                                                                                                                                                                                                                                                                                                                                                                                                                                                                                                                                                                                                                                                                                                                                                                                                                    |
|                    | 7 300                                                                                                                                                                                                                                 | 7 300                                                                                                                                                                                                                                                                                                                                                                                                                                                                                                                                                                                                                                                                                                                                                                                                                                                                                                                                                                        |                                                                                                                                                                                                                                                                                                                                                                                                                                                                                                                                                                                                                                                                                                                                                                                                                                                                                                                                                                                                                                                                                 | _                                                                                                                                                                                                                                                                                                                                                                                                                                                                                                                                                                                                                                                                                                                                                                                                                                                                                                                                                                                                                                                                                                                                  |                                                                                                                                                                                                                                                                                                                                                                                          |                                                                                                                                                                                                                                                                                                                                                                                                                                                                                                                                                                                                                                                                                                                                                                                                                                                                                                                                                                                          | 100%                                                                                                                                                                                                                                                                                                                                                                                                                                                                                                                                                                                                                                                                                                                                                                                                                                                                                                                                                                                                                                                                                                                                                                                     | 7 300                                                                                                                                                                                                                                                                                                                                                                                                                                                                                                                                                                                                                                                                                                                                                                                                                                                                                                                                                                                                                                                                                                                                                                                                                |
|                    |                                                                                                                                                                                                                                       |                                                                                                                                                                                                                                                                                                                                                                                                                                                                                                                                                                                                                                                                                                                                                                                                                                                                                                                                                                              |                                                                                                                                                                                                                                                                                                                                                                                                                                                                                                                                                                                                                                                                                                                                                                                                                                                                                                                                                                                                                                                                                 | 47 539                                                                                                                                                                                                                                                                                                                                                                                                                                                                                                                                                                                                                                                                                                                                                                                                                                                                                                                                                                                                                                                                                                                             |                                                                                                                                                                                                                                                                                                                                                                                          |                                                                                                                                                                                                                                                                                                                                                                                                                                                                                                                                                                                                                                                                                                                                                                                                                                                                                                                                                                                          |                                                                                                                                                                                                                                                                                                                                                                                                                                                                                                                                                                                                                                                                                                                                                                                                                                                                                                                                                                                                                                                                                                                                                                                          | 43 130                                                                                                                                                                                                                                                                                                                                                                                                                                                                                                                                                                                                                                                                                                                                                                                                                                                                                                                                                                                                                                                                                                                                                                                                               |
|                    |                                                                                                                                                                                                                                       |                                                                                                                                                                                                                                                                                                                                                                                                                                                                                                                                                                                                                                                                                                                                                                                                                                                                                                                                                                              |                                                                                                                                                                                                                                                                                                                                                                                                                                                                                                                                                                                                                                                                                                                                                                                                                                                                                                                                                                                                                                                                                 |                                                                                                                                                                                                                                                                                                                                                                                                                                                                                                                                                                                                                                                                                                                                                                                                                                                                                                                                                                                                                                                                                                                                    |                                                                                                                                                                                                                                                                                                                                                                                          |                                                                                                                                                                                                                                                                                                                                                                                                                                                                                                                                                                                                                                                                                                                                                                                                                                                                                                                                                                                          |                                                                                                                                                                                                                                                                                                                                                                                                                                                                                                                                                                                                                                                                                                                                                                                                                                                                                                                                                                                                                                                                                                                                                                                          | Total                                                                                                                                                                                                                                                                                                                                                                                                                                                                                                                                                                                                                                                                                                                                                                                                                                                                                                                                                                                                                                                                                                                                                                                                                |
| U-JU Days          | JI-OU Days                                                                                                                                                                                                                            | o 1-30 Days                                                                                                                                                                                                                                                                                                                                                                                                                                                                                                                                                                                                                                                                                                                                                                                                                                                                                                                                                                  | 31-120 Days                                                                                                                                                                                                                                                                                                                                                                                                                                                                                                                                                                                                                                                                                                                                                                                                                                                                                                                                                                                                                                                                     | 121-130 DYS                                                                                                                                                                                                                                                                                                                                                                                                                                                                                                                                                                                                                                                                                                                                                                                                                                                                                                                                                                                                                                                                                                                        | אט סטו-וטט שעא                                                                                                                                                                                                                                                                                                                                                                           | ווייסנטוטו                                                                                                                                                                                                                                                                                                                                                                                                                                                                                                                                                                                                                                                                                                                                                                                                                                                                                                                                                                               | Over III                                                                                                                                                                                                                                                                                                                                                                                                                                                                                                                                                                                                                                                                                                                                                                                                                                                                                                                                                                                                                                                                                                                                                                                 | iolai                                                                                                                                                                                                                                                                                                                                                                                                                                                                                                                                                                                                                                                                                                                                                                                                                                                                                                                                                                                                                                                                                                                                                                                                                |
|                    |                                                                                                                                                                                                                                       |                                                                                                                                                                                                                                                                                                                                                                                                                                                                                                                                                                                                                                                                                                                                                                                                                                                                                                                                                                              |                                                                                                                                                                                                                                                                                                                                                                                                                                                                                                                                                                                                                                                                                                                                                                                                                                                                                                                                                                                                                                                                                 |                                                                                                                                                                                                                                                                                                                                                                                                                                                                                                                                                                                                                                                                                                                                                                                                                                                                                                                                                                                                                                                                                                                                    |                                                                                                                                                                                                                                                                                                                                                                                          |                                                                                                                                                                                                                                                                                                                                                                                                                                                                                                                                                                                                                                                                                                                                                                                                                                                                                                                                                                                          |                                                                                                                                                                                                                                                                                                                                                                                                                                                                                                                                                                                                                                                                                                                                                                                                                                                                                                                                                                                                                                                                                                                                                                                          |                                                                                                                                                                                                                                                                                                                                                                                                                                                                                                                                                                                                                                                                                                                                                                                                                                                                                                                                                                                                                                                                                                                                                                                                                      |
| 32 745             | 3 862                                                                                                                                                                                                                                 | 1 679                                                                                                                                                                                                                                                                                                                                                                                                                                                                                                                                                                                                                                                                                                                                                                                                                                                                                                                                                                        | 2 204                                                                                                                                                                                                                                                                                                                                                                                                                                                                                                                                                                                                                                                                                                                                                                                                                                                                                                                                                                                                                                                                           | 1 864                                                                                                                                                                                                                                                                                                                                                                                                                                                                                                                                                                                                                                                                                                                                                                                                                                                                                                                                                                                                                                                                                                                              | 2 101                                                                                                                                                                                                                                                                                                                                                                                    | 9 132                                                                                                                                                                                                                                                                                                                                                                                                                                                                                                                                                                                                                                                                                                                                                                                                                                                                                                                                                                                    | 79 936                                                                                                                                                                                                                                                                                                                                                                                                                                                                                                                                                                                                                                                                                                                                                                                                                                                                                                                                                                                                                                                                                                                                                                                   | 133 523                                                                                                                                                                                                                                                                                                                                                                                                                                                                                                                                                                                                                                                                                                                                                                                                                                                                                                                                                                                                                                                                                                                                                                                                              |
|                    |                                                                                                                                                                                                                                       |                                                                                                                                                                                                                                                                                                                                                                                                                                                                                                                                                                                                                                                                                                                                                                                                                                                                                                                                                                              |                                                                                                                                                                                                                                                                                                                                                                                                                                                                                                                                                                                                                                                                                                                                                                                                                                                                                                                                                                                                                                                                                 |                                                                                                                                                                                                                                                                                                                                                                                                                                                                                                                                                                                                                                                                                                                                                                                                                                                                                                                                                                                                                                                                                                                                    |                                                                                                                                                                                                                                                                                                                                                                                          |                                                                                                                                                                                                                                                                                                                                                                                                                                                                                                                                                                                                                                                                                                                                                                                                                                                                                                                                                                                          |                                                                                                                                                                                                                                                                                                                                                                                                                                                                                                                                                                                                                                                                                                                                                                                                                                                                                                                                                                                                                                                                                                                                                                                          |                                                                                                                                                                                                                                                                                                                                                                                                                                                                                                                                                                                                                                                                                                                                                                                                                                                                                                                                                                                                                                                                                                                                                                                                                      |
|                    |                                                                                                                                                                                                                                       |                                                                                                                                                                                                                                                                                                                                                                                                                                                                                                                                                                                                                                                                                                                                                                                                                                                                                                                                                                              |                                                                                                                                                                                                                                                                                                                                                                                                                                                                                                                                                                                                                                                                                                                                                                                                                                                                                                                                                                                                                                                                                 |                                                                                                                                                                                                                                                                                                                                                                                                                                                                                                                                                                                                                                                                                                                                                                                                                                                                                                                                                                                                                                                                                                                                    |                                                                                                                                                                                                                                                                                                                                                                                          |                                                                                                                                                                                                                                                                                                                                                                                                                                                                                                                                                                                                                                                                                                                                                                                                                                                                                                                                                                                          | U.                                                                                                                                                                                                                                                                                                                                                                                                                                                                                                                                                                                                                                                                                                                                                                                                                                                                                                                                                                                                                                                                                                                                                                                       | 3 000                                                                                                                                                                                                                                                                                                                                                                                                                                                                                                                                                                                                                                                                                                                                                                                                                                                                                                                                                                                                                                                                                                                                                                                                                |
|                    | Audited Outcome  23 686 143 062 592 74 171 6 964  248 474  87 054 4 133 56 977 1 211 102 838 881 50 590 303 684 (55 210) 46 907 - (8 303) - (8 303) - (9 303) - 10 91 114 755 582 99 017 26 911 729 071  159 393 - 169 066  0-30 Days | Audited Outcome         Original Budget           23 686         19 874           143 062         180 638           592         800           74 171         68 442           6 964         10 185           248 474         279 939           87 054         94 231           4 133         4 384           56 977         61 879           1 211         557           102 838         127 603           881         908           50 590         55 300           303 684         344 863           (55 210)         (64 924)           46 907         35 147           -         -           (8 303)         (29 776)           -         43 411           -         7 300           -         964           -         43 411           -         7 300           -         964           -         43 411           -         143 411           91 114         60 989           755 582         831 466           99 017         80 884           26 911         29 420 | Audited Outcome         Original Budget         Adjusted Budget           23 686         19 874         19 874           143 062         180 638         180 638           592         800         800           74 171         68 442         68 442           6 964         10 185         10 185           248 474         279 939         279 939           87 054         94 231         93 849           4 133         4 384         4 384           56 977         61 879         61 879           1 211         557         557           102 838         127 603         127 781           881         908         908           50 590         55 300         55 419           303 684         344 863         344 777           (55 210)         (64 924)         (64 839)           46 907         35 147         35 147           -         -         -           (8 303)         (29 776)         (29 691)           -         -         -           (8 303)         (29 776)         (29 691)           -         -         -           (8 303)         (29 776) | Audited Outcome         Original Budget         Adjusted Budget         Monthly actual           23 686         19 874         19 874         462           143 062         180 638         180 638         12 387           592         800         800         83           74 171         68 442         68 442         1 095           6 964         10 185         10 185         715           248 474         279 939         279 939         14 742           87 054         94 231         93 849         7 046           4 133         4 384         4 384         345           56 977         61 879         61 879         15 470           1 211         557         557         -           102 838         127 603         127 781         31 884           881         908         908         -           50 590         55 300         55 419         7 146           303 684         344 863         344 777         61 890           (55 210)         (64 924)         (64 839)         (47 148)           46 907         35 147         35 147         1 091           -         -         -         -     < | Audited Outcome         Original Budget         Adjusted Budget         Monthly actual         YearTD actual           23 686 19 874 140 062 180 638 180 638 12 387 38 021 592 800 800 800 83 126 6964 10 185 10 185 715 2 132 248 474 279 939 279 939 14 742 85 840 84 133 4 384 4 384 345 1 035 56 977 61 879 61 879 15 470 15 470 15 470 1211 557 557 — — — — — — — — — — — — — — — — | Audited Outcome         Original Budget         Adjusted Budget         Monthly actual         YearTD actual         YearTD budget           23 686         19 874         19 874         462         20 126         4 969           143 062         180 638         180 638         12 387         38 021         45 159           592         800         800         83         126         200           74 171         68 442         68 442         1 095         25 436         17 110           6 964         10 185         10 185         715         2 132         2546           248 474         279 939         279 939         14 742         85 840         69 985           87 054         94 231         93 849         7 046         20 598         23 462           4 133         4 384         4 384         345         1 035         1 096           56 977         61 879         61 879         15 470         15 470         15 470           1 221         557 | Audited Outcome         Original Budget         Adjusted Budget         Monthly actual         YearTD actual         YearTD budget         YTD variance           23 686         19 874         19 874         462         20 126         4 969         15 157           143 062         180 638         180 638         12 387         38 021         45 159         (7 139)           592         800         800         83         126         200         (74)           74 171         68 442         1095         25 436         17 110         8 325           6 964         10 185         10 185         715         2 132         2 546         (414)           248 474         279 939         279 939         14 742         85 840         69 985         15 855           87 054         94 231         93 849         7 046         20 598         23 462         (2864)           4 133         4 384         4 384         345         10 5470         15 470         0           1 211         557         557         -         -         139         (139)           102 838         19 60         90         -         927         227         700           5 590 | Audited Outcome         Criginal Budget         Adjusted Budget         Monthly actual         YearTD actual         YearTD budget         YTD variance         YTD variance           23 686         19 874         19 874         462         2 0 126         4 969         15 157         305%           143 062         180 638         180 638         12 387         38 021         45 159         (7 139)         -16%           592         800         800         83         126         200         (74)         -37%           6 964         10 185         17 15         2 132         2 246         (414)         -16%           6 984         10 185         17 15         2 132         2 246         (414)         -16%           248 474         279 939         279 939         14 742         85 840         69 985         15 855         23%           87 054         94 221         93 849         7 046         20 598         23 462         (2864)         -12%           4 133         4 384         4 384         345         1 035         1 099         (61)         -8%           5 5977         6 1879         15 470         1 5470         0 0         7         1 227         227 |