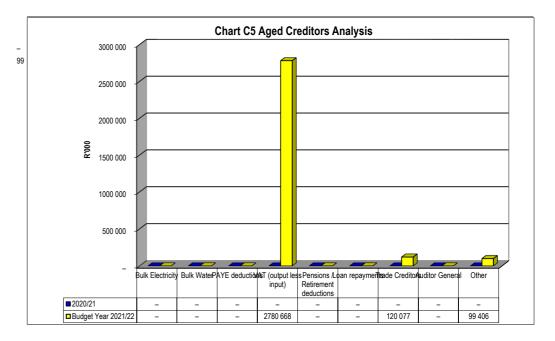

EC102 Blue Crane Route - Table C1 Monthly Budget Statement Summary - M03 September

| 2020/21            |                                                                                                                                                                                                                                       |                                                                                                                                                                                                                                                                                                                                                                                                                                                                                                                                                                                                                                                                                                                                                                                                                                                                                                                                                                              |                                                                                                                                                                                                                                                                                                                                                                                                                                                                                                                                                                                                                                                                                                                                                                                                                                                                                                                                                                                                                                                                                 | Budget Ye                                                                                                                                                                                                                                                                                                                                                                                                                                                                                                                                                                                                                                                                                                                                                                                                                                                                                                                                                                                                                                                                                                                          | ar 2021/22                                                                                                                                                                                                                                                                                                                                                                               |                                                                                                                                                                                                                                                                                                                                                                                                                                                                                                                                                                                                                                                                                                                                                                                                                                                                                                                                                                                          |                                                                                                                                                                                                                                                                                                                                                                                                                                                                                                                                                                                                                                                                                                                                                                                                                                                                                                                                                                                                                                                                                                                                                                                          |                                                                                                                                                                                                                                                                                                                                                                                                                                                                                                                                                                                                                                                                                                                                                                                                                                                                                                                                                                                                                                                                                                                                                                                                                      |
|--------------------|---------------------------------------------------------------------------------------------------------------------------------------------------------------------------------------------------------------------------------------|------------------------------------------------------------------------------------------------------------------------------------------------------------------------------------------------------------------------------------------------------------------------------------------------------------------------------------------------------------------------------------------------------------------------------------------------------------------------------------------------------------------------------------------------------------------------------------------------------------------------------------------------------------------------------------------------------------------------------------------------------------------------------------------------------------------------------------------------------------------------------------------------------------------------------------------------------------------------------|---------------------------------------------------------------------------------------------------------------------------------------------------------------------------------------------------------------------------------------------------------------------------------------------------------------------------------------------------------------------------------------------------------------------------------------------------------------------------------------------------------------------------------------------------------------------------------------------------------------------------------------------------------------------------------------------------------------------------------------------------------------------------------------------------------------------------------------------------------------------------------------------------------------------------------------------------------------------------------------------------------------------------------------------------------------------------------|------------------------------------------------------------------------------------------------------------------------------------------------------------------------------------------------------------------------------------------------------------------------------------------------------------------------------------------------------------------------------------------------------------------------------------------------------------------------------------------------------------------------------------------------------------------------------------------------------------------------------------------------------------------------------------------------------------------------------------------------------------------------------------------------------------------------------------------------------------------------------------------------------------------------------------------------------------------------------------------------------------------------------------------------------------------------------------------------------------------------------------|------------------------------------------------------------------------------------------------------------------------------------------------------------------------------------------------------------------------------------------------------------------------------------------------------------------------------------------------------------------------------------------|------------------------------------------------------------------------------------------------------------------------------------------------------------------------------------------------------------------------------------------------------------------------------------------------------------------------------------------------------------------------------------------------------------------------------------------------------------------------------------------------------------------------------------------------------------------------------------------------------------------------------------------------------------------------------------------------------------------------------------------------------------------------------------------------------------------------------------------------------------------------------------------------------------------------------------------------------------------------------------------|------------------------------------------------------------------------------------------------------------------------------------------------------------------------------------------------------------------------------------------------------------------------------------------------------------------------------------------------------------------------------------------------------------------------------------------------------------------------------------------------------------------------------------------------------------------------------------------------------------------------------------------------------------------------------------------------------------------------------------------------------------------------------------------------------------------------------------------------------------------------------------------------------------------------------------------------------------------------------------------------------------------------------------------------------------------------------------------------------------------------------------------------------------------------------------------|----------------------------------------------------------------------------------------------------------------------------------------------------------------------------------------------------------------------------------------------------------------------------------------------------------------------------------------------------------------------------------------------------------------------------------------------------------------------------------------------------------------------------------------------------------------------------------------------------------------------------------------------------------------------------------------------------------------------------------------------------------------------------------------------------------------------------------------------------------------------------------------------------------------------------------------------------------------------------------------------------------------------------------------------------------------------------------------------------------------------------------------------------------------------------------------------------------------------|
| Audited<br>Outcome | Original<br>Budget                                                                                                                                                                                                                    | Adjusted<br>Budget                                                                                                                                                                                                                                                                                                                                                                                                                                                                                                                                                                                                                                                                                                                                                                                                                                                                                                                                                           | Monthly actual                                                                                                                                                                                                                                                                                                                                                                                                                                                                                                                                                                                                                                                                                                                                                                                                                                                                                                                                                                                                                                                                  | YearTD actual                                                                                                                                                                                                                                                                                                                                                                                                                                                                                                                                                                                                                                                                                                                                                                                                                                                                                                                                                                                                                                                                                                                      | YearTD<br>budget                                                                                                                                                                                                                                                                                                                                                                         | YTD variance                                                                                                                                                                                                                                                                                                                                                                                                                                                                                                                                                                                                                                                                                                                                                                                                                                                                                                                                                                             | YTD variance                                                                                                                                                                                                                                                                                                                                                                                                                                                                                                                                                                                                                                                                                                                                                                                                                                                                                                                                                                                                                                                                                                                                                                             | Full Year<br>Forecast                                                                                                                                                                                                                                                                                                                                                                                                                                                                                                                                                                                                                                                                                                                                                                                                                                                                                                                                                                                                                                                                                                                                                                                                |
|                    |                                                                                                                                                                                                                                       |                                                                                                                                                                                                                                                                                                                                                                                                                                                                                                                                                                                                                                                                                                                                                                                                                                                                                                                                                                              |                                                                                                                                                                                                                                                                                                                                                                                                                                                                                                                                                                                                                                                                                                                                                                                                                                                                                                                                                                                                                                                                                 |                                                                                                                                                                                                                                                                                                                                                                                                                                                                                                                                                                                                                                                                                                                                                                                                                                                                                                                                                                                                                                                                                                                                    |                                                                                                                                                                                                                                                                                                                                                                                          |                                                                                                                                                                                                                                                                                                                                                                                                                                                                                                                                                                                                                                                                                                                                                                                                                                                                                                                                                                                          | %                                                                                                                                                                                                                                                                                                                                                                                                                                                                                                                                                                                                                                                                                                                                                                                                                                                                                                                                                                                                                                                                                                                                                                                        |                                                                                                                                                                                                                                                                                                                                                                                                                                                                                                                                                                                                                                                                                                                                                                                                                                                                                                                                                                                                                                                                                                                                                                                                                      |
|                    |                                                                                                                                                                                                                                       |                                                                                                                                                                                                                                                                                                                                                                                                                                                                                                                                                                                                                                                                                                                                                                                                                                                                                                                                                                              |                                                                                                                                                                                                                                                                                                                                                                                                                                                                                                                                                                                                                                                                                                                                                                                                                                                                                                                                                                                                                                                                                 |                                                                                                                                                                                                                                                                                                                                                                                                                                                                                                                                                                                                                                                                                                                                                                                                                                                                                                                                                                                                                                                                                                                                    |                                                                                                                                                                                                                                                                                                                                                                                          |                                                                                                                                                                                                                                                                                                                                                                                                                                                                                                                                                                                                                                                                                                                                                                                                                                                                                                                                                                                          |                                                                                                                                                                                                                                                                                                                                                                                                                                                                                                                                                                                                                                                                                                                                                                                                                                                                                                                                                                                                                                                                                                                                                                                          |                                                                                                                                                                                                                                                                                                                                                                                                                                                                                                                                                                                                                                                                                                                                                                                                                                                                                                                                                                                                                                                                                                                                                                                                                      |
|                    |                                                                                                                                                                                                                                       |                                                                                                                                                                                                                                                                                                                                                                                                                                                                                                                                                                                                                                                                                                                                                                                                                                                                                                                                                                              |                                                                                                                                                                                                                                                                                                                                                                                                                                                                                                                                                                                                                                                                                                                                                                                                                                                                                                                                                                                                                                                                                 |                                                                                                                                                                                                                                                                                                                                                                                                                                                                                                                                                                                                                                                                                                                                                                                                                                                                                                                                                                                                                                                                                                                                    |                                                                                                                                                                                                                                                                                                                                                                                          | 15 157                                                                                                                                                                                                                                                                                                                                                                                                                                                                                                                                                                                                                                                                                                                                                                                                                                                                                                                                                                                   |                                                                                                                                                                                                                                                                                                                                                                                                                                                                                                                                                                                                                                                                                                                                                                                                                                                                                                                                                                                                                                                                                                                                                                                          | 19 87                                                                                                                                                                                                                                                                                                                                                                                                                                                                                                                                                                                                                                                                                                                                                                                                                                                                                                                                                                                                                                                                                                                                                                                                                |
| 143 062            | 180 638                                                                                                                                                                                                                               | 180 638                                                                                                                                                                                                                                                                                                                                                                                                                                                                                                                                                                                                                                                                                                                                                                                                                                                                                                                                                                      |                                                                                                                                                                                                                                                                                                                                                                                                                                                                                                                                                                                                                                                                                                                                                                                                                                                                                                                                                                                                                                                                                 | 38 021                                                                                                                                                                                                                                                                                                                                                                                                                                                                                                                                                                                                                                                                                                                                                                                                                                                                                                                                                                                                                                                                                                                             | 45 159                                                                                                                                                                                                                                                                                                                                                                                   | (7 139)                                                                                                                                                                                                                                                                                                                                                                                                                                                                                                                                                                                                                                                                                                                                                                                                                                                                                                                                                                                  |                                                                                                                                                                                                                                                                                                                                                                                                                                                                                                                                                                                                                                                                                                                                                                                                                                                                                                                                                                                                                                                                                                                                                                                          | 180 638                                                                                                                                                                                                                                                                                                                                                                                                                                                                                                                                                                                                                                                                                                                                                                                                                                                                                                                                                                                                                                                                                                                                                                                                              |
| 592                | 800                                                                                                                                                                                                                                   | 800                                                                                                                                                                                                                                                                                                                                                                                                                                                                                                                                                                                                                                                                                                                                                                                                                                                                                                                                                                          | 83                                                                                                                                                                                                                                                                                                                                                                                                                                                                                                                                                                                                                                                                                                                                                                                                                                                                                                                                                                                                                                                                              | 126                                                                                                                                                                                                                                                                                                                                                                                                                                                                                                                                                                                                                                                                                                                                                                                                                                                                                                                                                                                                                                                                                                                                | 200                                                                                                                                                                                                                                                                                                                                                                                      |                                                                                                                                                                                                                                                                                                                                                                                                                                                                                                                                                                                                                                                                                                                                                                                                                                                                                                                                                                                          | -37%                                                                                                                                                                                                                                                                                                                                                                                                                                                                                                                                                                                                                                                                                                                                                                                                                                                                                                                                                                                                                                                                                                                                                                                     | 800                                                                                                                                                                                                                                                                                                                                                                                                                                                                                                                                                                                                                                                                                                                                                                                                                                                                                                                                                                                                                                                                                                                                                                                                                  |
| 74 171             | 68 442                                                                                                                                                                                                                                | 68 442                                                                                                                                                                                                                                                                                                                                                                                                                                                                                                                                                                                                                                                                                                                                                                                                                                                                                                                                                                       | 1 095                                                                                                                                                                                                                                                                                                                                                                                                                                                                                                                                                                                                                                                                                                                                                                                                                                                                                                                                                                                                                                                                           | 25 436                                                                                                                                                                                                                                                                                                                                                                                                                                                                                                                                                                                                                                                                                                                                                                                                                                                                                                                                                                                                                                                                                                                             | 17 110                                                                                                                                                                                                                                                                                                                                                                                   | 8 325                                                                                                                                                                                                                                                                                                                                                                                                                                                                                                                                                                                                                                                                                                                                                                                                                                                                                                                                                                                    | 49%                                                                                                                                                                                                                                                                                                                                                                                                                                                                                                                                                                                                                                                                                                                                                                                                                                                                                                                                                                                                                                                                                                                                                                                      | 68 442                                                                                                                                                                                                                                                                                                                                                                                                                                                                                                                                                                                                                                                                                                                                                                                                                                                                                                                                                                                                                                                                                                                                                                                                               |
| 6 964              | 10 185                                                                                                                                                                                                                                | 10 185                                                                                                                                                                                                                                                                                                                                                                                                                                                                                                                                                                                                                                                                                                                                                                                                                                                                                                                                                                       | 715                                                                                                                                                                                                                                                                                                                                                                                                                                                                                                                                                                                                                                                                                                                                                                                                                                                                                                                                                                                                                                                                             | 2 132                                                                                                                                                                                                                                                                                                                                                                                                                                                                                                                                                                                                                                                                                                                                                                                                                                                                                                                                                                                                                                                                                                                              | 2 546                                                                                                                                                                                                                                                                                                                                                                                    | (414)                                                                                                                                                                                                                                                                                                                                                                                                                                                                                                                                                                                                                                                                                                                                                                                                                                                                                                                                                                                    | -16%                                                                                                                                                                                                                                                                                                                                                                                                                                                                                                                                                                                                                                                                                                                                                                                                                                                                                                                                                                                                                                                                                                                                                                                     | 10 185                                                                                                                                                                                                                                                                                                                                                                                                                                                                                                                                                                                                                                                                                                                                                                                                                                                                                                                                                                                                                                                                                                                                                                                                               |
| 248 474            | 279 939                                                                                                                                                                                                                               | 279 939                                                                                                                                                                                                                                                                                                                                                                                                                                                                                                                                                                                                                                                                                                                                                                                                                                                                                                                                                                      | 14 742                                                                                                                                                                                                                                                                                                                                                                                                                                                                                                                                                                                                                                                                                                                                                                                                                                                                                                                                                                                                                                                                          | 85 840                                                                                                                                                                                                                                                                                                                                                                                                                                                                                                                                                                                                                                                                                                                                                                                                                                                                                                                                                                                                                                                                                                                             | 69 985                                                                                                                                                                                                                                                                                                                                                                                   | 15 855                                                                                                                                                                                                                                                                                                                                                                                                                                                                                                                                                                                                                                                                                                                                                                                                                                                                                                                                                                                   | 23%                                                                                                                                                                                                                                                                                                                                                                                                                                                                                                                                                                                                                                                                                                                                                                                                                                                                                                                                                                                                                                                                                                                                                                                      | 279 939                                                                                                                                                                                                                                                                                                                                                                                                                                                                                                                                                                                                                                                                                                                                                                                                                                                                                                                                                                                                                                                                                                                                                                                                              |
| 87 054             | 94 231                                                                                                                                                                                                                                | 93 849                                                                                                                                                                                                                                                                                                                                                                                                                                                                                                                                                                                                                                                                                                                                                                                                                                                                                                                                                                       | 7 046                                                                                                                                                                                                                                                                                                                                                                                                                                                                                                                                                                                                                                                                                                                                                                                                                                                                                                                                                                                                                                                                           | 20 598                                                                                                                                                                                                                                                                                                                                                                                                                                                                                                                                                                                                                                                                                                                                                                                                                                                                                                                                                                                                                                                                                                                             | 23 462                                                                                                                                                                                                                                                                                                                                                                                   | (2 864)                                                                                                                                                                                                                                                                                                                                                                                                                                                                                                                                                                                                                                                                                                                                                                                                                                                                                                                                                                                  | -12%                                                                                                                                                                                                                                                                                                                                                                                                                                                                                                                                                                                                                                                                                                                                                                                                                                                                                                                                                                                                                                                                                                                                                                                     | 93 849                                                                                                                                                                                                                                                                                                                                                                                                                                                                                                                                                                                                                                                                                                                                                                                                                                                                                                                                                                                                                                                                                                                                                                                                               |
| 4 133              | 4 384                                                                                                                                                                                                                                 | 4 384                                                                                                                                                                                                                                                                                                                                                                                                                                                                                                                                                                                                                                                                                                                                                                                                                                                                                                                                                                        | 345                                                                                                                                                                                                                                                                                                                                                                                                                                                                                                                                                                                                                                                                                                                                                                                                                                                                                                                                                                                                                                                                             | 1 035                                                                                                                                                                                                                                                                                                                                                                                                                                                                                                                                                                                                                                                                                                                                                                                                                                                                                                                                                                                                                                                                                                                              | 1 096                                                                                                                                                                                                                                                                                                                                                                                    | (61)                                                                                                                                                                                                                                                                                                                                                                                                                                                                                                                                                                                                                                                                                                                                                                                                                                                                                                                                                                                     | -6%                                                                                                                                                                                                                                                                                                                                                                                                                                                                                                                                                                                                                                                                                                                                                                                                                                                                                                                                                                                                                                                                                                                                                                                      | 4 384                                                                                                                                                                                                                                                                                                                                                                                                                                                                                                                                                                                                                                                                                                                                                                                                                                                                                                                                                                                                                                                                                                                                                                                                                |
| 56 977             | 61 879                                                                                                                                                                                                                                | 61 879                                                                                                                                                                                                                                                                                                                                                                                                                                                                                                                                                                                                                                                                                                                                                                                                                                                                                                                                                                       | 15 470                                                                                                                                                                                                                                                                                                                                                                                                                                                                                                                                                                                                                                                                                                                                                                                                                                                                                                                                                                                                                                                                          | 15 470                                                                                                                                                                                                                                                                                                                                                                                                                                                                                                                                                                                                                                                                                                                                                                                                                                                                                                                                                                                                                                                                                                                             | 15 470                                                                                                                                                                                                                                                                                                                                                                                   | 0                                                                                                                                                                                                                                                                                                                                                                                                                                                                                                                                                                                                                                                                                                                                                                                                                                                                                                                                                                                        | 0%                                                                                                                                                                                                                                                                                                                                                                                                                                                                                                                                                                                                                                                                                                                                                                                                                                                                                                                                                                                                                                                                                                                                                                                       | 61 879                                                                                                                                                                                                                                                                                                                                                                                                                                                                                                                                                                                                                                                                                                                                                                                                                                                                                                                                                                                                                                                                                                                                                                                                               |
| 1 211              | 557                                                                                                                                                                                                                                   | 557                                                                                                                                                                                                                                                                                                                                                                                                                                                                                                                                                                                                                                                                                                                                                                                                                                                                                                                                                                          | -                                                                                                                                                                                                                                                                                                                                                                                                                                                                                                                                                                                                                                                                                                                                                                                                                                                                                                                                                                                                                                                                               | _                                                                                                                                                                                                                                                                                                                                                                                                                                                                                                                                                                                                                                                                                                                                                                                                                                                                                                                                                                                                                                                                                                                                  | 139                                                                                                                                                                                                                                                                                                                                                                                      | (139)                                                                                                                                                                                                                                                                                                                                                                                                                                                                                                                                                                                                                                                                                                                                                                                                                                                                                                                                                                                    | -100%                                                                                                                                                                                                                                                                                                                                                                                                                                                                                                                                                                                                                                                                                                                                                                                                                                                                                                                                                                                                                                                                                                                                                                                    | 557                                                                                                                                                                                                                                                                                                                                                                                                                                                                                                                                                                                                                                                                                                                                                                                                                                                                                                                                                                                                                                                                                                                                                                                                                  |
| 102 838            | 127 603                                                                                                                                                                                                                               | 127 781                                                                                                                                                                                                                                                                                                                                                                                                                                                                                                                                                                                                                                                                                                                                                                                                                                                                                                                                                                      | 31 884                                                                                                                                                                                                                                                                                                                                                                                                                                                                                                                                                                                                                                                                                                                                                                                                                                                                                                                                                                                                                                                                          | 39 772                                                                                                                                                                                                                                                                                                                                                                                                                                                                                                                                                                                                                                                                                                                                                                                                                                                                                                                                                                                                                                                                                                                             | 31 945                                                                                                                                                                                                                                                                                                                                                                                   | 7 827                                                                                                                                                                                                                                                                                                                                                                                                                                                                                                                                                                                                                                                                                                                                                                                                                                                                                                                                                                                    | 25%                                                                                                                                                                                                                                                                                                                                                                                                                                                                                                                                                                                                                                                                                                                                                                                                                                                                                                                                                                                                                                                                                                                                                                                      | 127 78                                                                                                                                                                                                                                                                                                                                                                                                                                                                                                                                                                                                                                                                                                                                                                                                                                                                                                                                                                                                                                                                                                                                                                                                               |
| 881                | 908                                                                                                                                                                                                                                   | 908                                                                                                                                                                                                                                                                                                                                                                                                                                                                                                                                                                                                                                                                                                                                                                                                                                                                                                                                                                          | _                                                                                                                                                                                                                                                                                                                                                                                                                                                                                                                                                                                                                                                                                                                                                                                                                                                                                                                                                                                                                                                                               | 927                                                                                                                                                                                                                                                                                                                                                                                                                                                                                                                                                                                                                                                                                                                                                                                                                                                                                                                                                                                                                                                                                                                                | 227                                                                                                                                                                                                                                                                                                                                                                                      | 700                                                                                                                                                                                                                                                                                                                                                                                                                                                                                                                                                                                                                                                                                                                                                                                                                                                                                                                                                                                      | 308%                                                                                                                                                                                                                                                                                                                                                                                                                                                                                                                                                                                                                                                                                                                                                                                                                                                                                                                                                                                                                                                                                                                                                                                     | 908                                                                                                                                                                                                                                                                                                                                                                                                                                                                                                                                                                                                                                                                                                                                                                                                                                                                                                                                                                                                                                                                                                                                                                                                                  |
| 50 590             | 55 300                                                                                                                                                                                                                                | 55 419                                                                                                                                                                                                                                                                                                                                                                                                                                                                                                                                                                                                                                                                                                                                                                                                                                                                                                                                                                       | 7 146                                                                                                                                                                                                                                                                                                                                                                                                                                                                                                                                                                                                                                                                                                                                                                                                                                                                                                                                                                                                                                                                           | 10 045                                                                                                                                                                                                                                                                                                                                                                                                                                                                                                                                                                                                                                                                                                                                                                                                                                                                                                                                                                                                                                                                                                                             | 13 854                                                                                                                                                                                                                                                                                                                                                                                   | (3 810)                                                                                                                                                                                                                                                                                                                                                                                                                                                                                                                                                                                                                                                                                                                                                                                                                                                                                                                                                                                  | -27%                                                                                                                                                                                                                                                                                                                                                                                                                                                                                                                                                                                                                                                                                                                                                                                                                                                                                                                                                                                                                                                                                                                                                                                     | 55 419                                                                                                                                                                                                                                                                                                                                                                                                                                                                                                                                                                                                                                                                                                                                                                                                                                                                                                                                                                                                                                                                                                                                                                                                               |
| 303 684            | 344 863                                                                                                                                                                                                                               | 344 777                                                                                                                                                                                                                                                                                                                                                                                                                                                                                                                                                                                                                                                                                                                                                                                                                                                                                                                                                                      | 61 890                                                                                                                                                                                                                                                                                                                                                                                                                                                                                                                                                                                                                                                                                                                                                                                                                                                                                                                                                                                                                                                                          | 87 847                                                                                                                                                                                                                                                                                                                                                                                                                                                                                                                                                                                                                                                                                                                                                                                                                                                                                                                                                                                                                                                                                                                             | 86 194                                                                                                                                                                                                                                                                                                                                                                                   | 1 654                                                                                                                                                                                                                                                                                                                                                                                                                                                                                                                                                                                                                                                                                                                                                                                                                                                                                                                                                                                    | 2%                                                                                                                                                                                                                                                                                                                                                                                                                                                                                                                                                                                                                                                                                                                                                                                                                                                                                                                                                                                                                                                                                                                                                                                       | 344 777                                                                                                                                                                                                                                                                                                                                                                                                                                                                                                                                                                                                                                                                                                                                                                                                                                                                                                                                                                                                                                                                                                                                                                                                              |
| (55 210)           | (64 924)                                                                                                                                                                                                                              | (64 839)                                                                                                                                                                                                                                                                                                                                                                                                                                                                                                                                                                                                                                                                                                                                                                                                                                                                                                                                                                     | (47 148)                                                                                                                                                                                                                                                                                                                                                                                                                                                                                                                                                                                                                                                                                                                                                                                                                                                                                                                                                                                                                                                                        | (2 007)                                                                                                                                                                                                                                                                                                                                                                                                                                                                                                                                                                                                                                                                                                                                                                                                                                                                                                                                                                                                                                                                                                                            | (16 209)                                                                                                                                                                                                                                                                                                                                                                                 | 14 202                                                                                                                                                                                                                                                                                                                                                                                                                                                                                                                                                                                                                                                                                                                                                                                                                                                                                                                                                                                   | -88%                                                                                                                                                                                                                                                                                                                                                                                                                                                                                                                                                                                                                                                                                                                                                                                                                                                                                                                                                                                                                                                                                                                                                                                     | (64 839                                                                                                                                                                                                                                                                                                                                                                                                                                                                                                                                                                                                                                                                                                                                                                                                                                                                                                                                                                                                                                                                                                                                                                                                              |
|                    | ` '                                                                                                                                                                                                                                   | , ,                                                                                                                                                                                                                                                                                                                                                                                                                                                                                                                                                                                                                                                                                                                                                                                                                                                                                                                                                                          | , ,                                                                                                                                                                                                                                                                                                                                                                                                                                                                                                                                                                                                                                                                                                                                                                                                                                                                                                                                                                                                                                                                             |                                                                                                                                                                                                                                                                                                                                                                                                                                                                                                                                                                                                                                                                                                                                                                                                                                                                                                                                                                                                                                                                                                                                    | 8 787                                                                                                                                                                                                                                                                                                                                                                                    | (7 696)                                                                                                                                                                                                                                                                                                                                                                                                                                                                                                                                                                                                                                                                                                                                                                                                                                                                                                                                                                                  | -88%                                                                                                                                                                                                                                                                                                                                                                                                                                                                                                                                                                                                                                                                                                                                                                                                                                                                                                                                                                                                                                                                                                                                                                                     | 35 147                                                                                                                                                                                                                                                                                                                                                                                                                                                                                                                                                                                                                                                                                                                                                                                                                                                                                                                                                                                                                                                                                                                                                                                                               |
| _                  | _                                                                                                                                                                                                                                     | _                                                                                                                                                                                                                                                                                                                                                                                                                                                                                                                                                                                                                                                                                                                                                                                                                                                                                                                                                                            | _                                                                                                                                                                                                                                                                                                                                                                                                                                                                                                                                                                                                                                                                                                                                                                                                                                                                                                                                                                                                                                                                               | _                                                                                                                                                                                                                                                                                                                                                                                                                                                                                                                                                                                                                                                                                                                                                                                                                                                                                                                                                                                                                                                                                                                                  | _                                                                                                                                                                                                                                                                                                                                                                                        | _                                                                                                                                                                                                                                                                                                                                                                                                                                                                                                                                                                                                                                                                                                                                                                                                                                                                                                                                                                                        |                                                                                                                                                                                                                                                                                                                                                                                                                                                                                                                                                                                                                                                                                                                                                                                                                                                                                                                                                                                                                                                                                                                                                                                          | _                                                                                                                                                                                                                                                                                                                                                                                                                                                                                                                                                                                                                                                                                                                                                                                                                                                                                                                                                                                                                                                                                                                                                                                                                    |
| (8 303)            | (29 776)                                                                                                                                                                                                                              | (29 691)                                                                                                                                                                                                                                                                                                                                                                                                                                                                                                                                                                                                                                                                                                                                                                                                                                                                                                                                                                     | (46 057)                                                                                                                                                                                                                                                                                                                                                                                                                                                                                                                                                                                                                                                                                                                                                                                                                                                                                                                                                                                                                                                                        | (916)                                                                                                                                                                                                                                                                                                                                                                                                                                                                                                                                                                                                                                                                                                                                                                                                                                                                                                                                                                                                                                                                                                                              | (7 422)                                                                                                                                                                                                                                                                                                                                                                                  | 6 506                                                                                                                                                                                                                                                                                                                                                                                                                                                                                                                                                                                                                                                                                                                                                                                                                                                                                                                                                                                    | -88%                                                                                                                                                                                                                                                                                                                                                                                                                                                                                                                                                                                                                                                                                                                                                                                                                                                                                                                                                                                                                                                                                                                                                                                     | (29 69                                                                                                                                                                                                                                                                                                                                                                                                                                                                                                                                                                                                                                                                                                                                                                                                                                                                                                                                                                                                                                                                                                                                                                                                               |
|                    |                                                                                                                                                                                                                                       |                                                                                                                                                                                                                                                                                                                                                                                                                                                                                                                                                                                                                                                                                                                                                                                                                                                                                                                                                                              |                                                                                                                                                                                                                                                                                                                                                                                                                                                                                                                                                                                                                                                                                                                                                                                                                                                                                                                                                                                                                                                                                 |                                                                                                                                                                                                                                                                                                                                                                                                                                                                                                                                                                                                                                                                                                                                                                                                                                                                                                                                                                                                                                                                                                                                    |                                                                                                                                                                                                                                                                                                                                                                                          |                                                                                                                                                                                                                                                                                                                                                                                                                                                                                                                                                                                                                                                                                                                                                                                                                                                                                                                                                                                          |                                                                                                                                                                                                                                                                                                                                                                                                                                                                                                                                                                                                                                                                                                                                                                                                                                                                                                                                                                                                                                                                                                                                                                                          |                                                                                                                                                                                                                                                                                                                                                                                                                                                                                                                                                                                                                                                                                                                                                                                                                                                                                                                                                                                                                                                                                                                                                                                                                      |
| (0.303)            | (20.776)                                                                                                                                                                                                                              | (20,604)                                                                                                                                                                                                                                                                                                                                                                                                                                                                                                                                                                                                                                                                                                                                                                                                                                                                                                                                                                     | (46.057)                                                                                                                                                                                                                                                                                                                                                                                                                                                                                                                                                                                                                                                                                                                                                                                                                                                                                                                                                                                                                                                                        | (016)                                                                                                                                                                                                                                                                                                                                                                                                                                                                                                                                                                                                                                                                                                                                                                                                                                                                                                                                                                                                                                                                                                                              | (7.422)                                                                                                                                                                                                                                                                                                                                                                                  | 6 506                                                                                                                                                                                                                                                                                                                                                                                                                                                                                                                                                                                                                                                                                                                                                                                                                                                                                                                                                                                    | 000/                                                                                                                                                                                                                                                                                                                                                                                                                                                                                                                                                                                                                                                                                                                                                                                                                                                                                                                                                                                                                                                                                                                                                                                     | (29 691                                                                                                                                                                                                                                                                                                                                                                                                                                                                                                                                                                                                                                                                                                                                                                                                                                                                                                                                                                                                                                                                                                                                                                                                              |
| (0 303)            | (29 110)                                                                                                                                                                                                                              | (29 091)                                                                                                                                                                                                                                                                                                                                                                                                                                                                                                                                                                                                                                                                                                                                                                                                                                                                                                                                                                     | (40 037)                                                                                                                                                                                                                                                                                                                                                                                                                                                                                                                                                                                                                                                                                                                                                                                                                                                                                                                                                                                                                                                                        | (910)                                                                                                                                                                                                                                                                                                                                                                                                                                                                                                                                                                                                                                                                                                                                                                                                                                                                                                                                                                                                                                                                                                                              | (1 422)                                                                                                                                                                                                                                                                                                                                                                                  | 0 300                                                                                                                                                                                                                                                                                                                                                                                                                                                                                                                                                                                                                                                                                                                                                                                                                                                                                                                                                                                    | -00 76                                                                                                                                                                                                                                                                                                                                                                                                                                                                                                                                                                                                                                                                                                                                                                                                                                                                                                                                                                                                                                                                                                                                                                                   | (25 05 1                                                                                                                                                                                                                                                                                                                                                                                                                                                                                                                                                                                                                                                                                                                                                                                                                                                                                                                                                                                                                                                                                                                                                                                                             |
|                    |                                                                                                                                                                                                                                       |                                                                                                                                                                                                                                                                                                                                                                                                                                                                                                                                                                                                                                                                                                                                                                                                                                                                                                                                                                              |                                                                                                                                                                                                                                                                                                                                                                                                                                                                                                                                                                                                                                                                                                                                                                                                                                                                                                                                                                                                                                                                                 |                                                                                                                                                                                                                                                                                                                                                                                                                                                                                                                                                                                                                                                                                                                                                                                                                                                                                                                                                                                                                                                                                                                                    |                                                                                                                                                                                                                                                                                                                                                                                          |                                                                                                                                                                                                                                                                                                                                                                                                                                                                                                                                                                                                                                                                                                                                                                                                                                                                                                                                                                                          |                                                                                                                                                                                                                                                                                                                                                                                                                                                                                                                                                                                                                                                                                                                                                                                                                                                                                                                                                                                                                                                                                                                                                                                          |                                                                                                                                                                                                                                                                                                                                                                                                                                                                                                                                                                                                                                                                                                                                                                                                                                                                                                                                                                                                                                                                                                                                                                                                                      |
| -                  |                                                                                                                                                                                                                                       |                                                                                                                                                                                                                                                                                                                                                                                                                                                                                                                                                                                                                                                                                                                                                                                                                                                                                                                                                                              |                                                                                                                                                                                                                                                                                                                                                                                                                                                                                                                                                                                                                                                                                                                                                                                                                                                                                                                                                                                                                                                                                 |                                                                                                                                                                                                                                                                                                                                                                                                                                                                                                                                                                                                                                                                                                                                                                                                                                                                                                                                                                                                                                                                                                                                    |                                                                                                                                                                                                                                                                                                                                                                                          | ` ′                                                                                                                                                                                                                                                                                                                                                                                                                                                                                                                                                                                                                                                                                                                                                                                                                                                                                                                                                                                      |                                                                                                                                                                                                                                                                                                                                                                                                                                                                                                                                                                                                                                                                                                                                                                                                                                                                                                                                                                                                                                                                                                                                                                                          | 43 411                                                                                                                                                                                                                                                                                                                                                                                                                                                                                                                                                                                                                                                                                                                                                                                                                                                                                                                                                                                                                                                                                                                                                                                                               |
| _                  | 35 147                                                                                                                                                                                                                                | 35 147                                                                                                                                                                                                                                                                                                                                                                                                                                                                                                                                                                                                                                                                                                                                                                                                                                                                                                                                                                       | 576                                                                                                                                                                                                                                                                                                                                                                                                                                                                                                                                                                                                                                                                                                                                                                                                                                                                                                                                                                                                                                                                             | 950                                                                                                                                                                                                                                                                                                                                                                                                                                                                                                                                                                                                                                                                                                                                                                                                                                                                                                                                                                                                                                                                                                                                | 8 787                                                                                                                                                                                                                                                                                                                                                                                    | (7 837)                                                                                                                                                                                                                                                                                                                                                                                                                                                                                                                                                                                                                                                                                                                                                                                                                                                                                                                                                                                  | -89%                                                                                                                                                                                                                                                                                                                                                                                                                                                                                                                                                                                                                                                                                                                                                                                                                                                                                                                                                                                                                                                                                                                                                                                     | 35 147                                                                                                                                                                                                                                                                                                                                                                                                                                                                                                                                                                                                                                                                                                                                                                                                                                                                                                                                                                                                                                                                                                                                                                                                               |
| -                  | -                                                                                                                                                                                                                                     | -                                                                                                                                                                                                                                                                                                                                                                                                                                                                                                                                                                                                                                                                                                                                                                                                                                                                                                                                                                            | -                                                                                                                                                                                                                                                                                                                                                                                                                                                                                                                                                                                                                                                                                                                                                                                                                                                                                                                                                                                                                                                                               | -                                                                                                                                                                                                                                                                                                                                                                                                                                                                                                                                                                                                                                                                                                                                                                                                                                                                                                                                                                                                                                                                                                                                  | -                                                                                                                                                                                                                                                                                                                                                                                        | -                                                                                                                                                                                                                                                                                                                                                                                                                                                                                                                                                                                                                                                                                                                                                                                                                                                                                                                                                                                        |                                                                                                                                                                                                                                                                                                                                                                                                                                                                                                                                                                                                                                                                                                                                                                                                                                                                                                                                                                                                                                                                                                                                                                                          | -                                                                                                                                                                                                                                                                                                                                                                                                                                                                                                                                                                                                                                                                                                                                                                                                                                                                                                                                                                                                                                                                                                                                                                                                                    |
| -                  | 7 300                                                                                                                                                                                                                                 | 7 300                                                                                                                                                                                                                                                                                                                                                                                                                                                                                                                                                                                                                                                                                                                                                                                                                                                                                                                                                                        | -                                                                                                                                                                                                                                                                                                                                                                                                                                                                                                                                                                                                                                                                                                                                                                                                                                                                                                                                                                                                                                                                               | 693                                                                                                                                                                                                                                                                                                                                                                                                                                                                                                                                                                                                                                                                                                                                                                                                                                                                                                                                                                                                                                                                                                                                | 1 825                                                                                                                                                                                                                                                                                                                                                                                    | (1 132)                                                                                                                                                                                                                                                                                                                                                                                                                                                                                                                                                                                                                                                                                                                                                                                                                                                                                                                                                                                  | -62%                                                                                                                                                                                                                                                                                                                                                                                                                                                                                                                                                                                                                                                                                                                                                                                                                                                                                                                                                                                                                                                                                                                                                                                     | 7 300                                                                                                                                                                                                                                                                                                                                                                                                                                                                                                                                                                                                                                                                                                                                                                                                                                                                                                                                                                                                                                                                                                                                                                                                                |
| -                  | 964                                                                                                                                                                                                                                   | 964                                                                                                                                                                                                                                                                                                                                                                                                                                                                                                                                                                                                                                                                                                                                                                                                                                                                                                                                                                          | 1                                                                                                                                                                                                                                                                                                                                                                                                                                                                                                                                                                                                                                                                                                                                                                                                                                                                                                                                                                                                                                                                               | 22                                                                                                                                                                                                                                                                                                                                                                                                                                                                                                                                                                                                                                                                                                                                                                                                                                                                                                                                                                                                                                                                                                                                 | 241                                                                                                                                                                                                                                                                                                                                                                                      | (219)                                                                                                                                                                                                                                                                                                                                                                                                                                                                                                                                                                                                                                                                                                                                                                                                                                                                                                                                                                                    | -91%                                                                                                                                                                                                                                                                                                                                                                                                                                                                                                                                                                                                                                                                                                                                                                                                                                                                                                                                                                                                                                                                                                                                                                                     | 964                                                                                                                                                                                                                                                                                                                                                                                                                                                                                                                                                                                                                                                                                                                                                                                                                                                                                                                                                                                                                                                                                                                                                                                                                  |
| -                  | 43 411                                                                                                                                                                                                                                | 43 411                                                                                                                                                                                                                                                                                                                                                                                                                                                                                                                                                                                                                                                                                                                                                                                                                                                                                                                                                                       | 577                                                                                                                                                                                                                                                                                                                                                                                                                                                                                                                                                                                                                                                                                                                                                                                                                                                                                                                                                                                                                                                                             | 1 665                                                                                                                                                                                                                                                                                                                                                                                                                                                                                                                                                                                                                                                                                                                                                                                                                                                                                                                                                                                                                                                                                                                              | 10 853                                                                                                                                                                                                                                                                                                                                                                                   | (9 188)                                                                                                                                                                                                                                                                                                                                                                                                                                                                                                                                                                                                                                                                                                                                                                                                                                                                                                                                                                                  | -85%                                                                                                                                                                                                                                                                                                                                                                                                                                                                                                                                                                                                                                                                                                                                                                                                                                                                                                                                                                                                                                                                                                                                                                                     | 43 411                                                                                                                                                                                                                                                                                                                                                                                                                                                                                                                                                                                                                                                                                                                                                                                                                                                                                                                                                                                                                                                                                                                                                                                                               |
|                    |                                                                                                                                                                                                                                       |                                                                                                                                                                                                                                                                                                                                                                                                                                                                                                                                                                                                                                                                                                                                                                                                                                                                                                                                                                              |                                                                                                                                                                                                                                                                                                                                                                                                                                                                                                                                                                                                                                                                                                                                                                                                                                                                                                                                                                                                                                                                                 |                                                                                                                                                                                                                                                                                                                                                                                                                                                                                                                                                                                                                                                                                                                                                                                                                                                                                                                                                                                                                                                                                                                                    |                                                                                                                                                                                                                                                                                                                                                                                          |                                                                                                                                                                                                                                                                                                                                                                                                                                                                                                                                                                                                                                                                                                                                                                                                                                                                                                                                                                                          |                                                                                                                                                                                                                                                                                                                                                                                                                                                                                                                                                                                                                                                                                                                                                                                                                                                                                                                                                                                                                                                                                                                                                                                          |                                                                                                                                                                                                                                                                                                                                                                                                                                                                                                                                                                                                                                                                                                                                                                                                                                                                                                                                                                                                                                                                                                                                                                                                                      |
| 91 114             | 60 989                                                                                                                                                                                                                                | 60 812                                                                                                                                                                                                                                                                                                                                                                                                                                                                                                                                                                                                                                                                                                                                                                                                                                                                                                                                                                       |                                                                                                                                                                                                                                                                                                                                                                                                                                                                                                                                                                                                                                                                                                                                                                                                                                                                                                                                                                                                                                                                                 | 13 732                                                                                                                                                                                                                                                                                                                                                                                                                                                                                                                                                                                                                                                                                                                                                                                                                                                                                                                                                                                                                                                                                                                             |                                                                                                                                                                                                                                                                                                                                                                                          |                                                                                                                                                                                                                                                                                                                                                                                                                                                                                                                                                                                                                                                                                                                                                                                                                                                                                                                                                                                          |                                                                                                                                                                                                                                                                                                                                                                                                                                                                                                                                                                                                                                                                                                                                                                                                                                                                                                                                                                                                                                                                                                                                                                                          | 60 812                                                                                                                                                                                                                                                                                                                                                                                                                                                                                                                                                                                                                                                                                                                                                                                                                                                                                                                                                                                                                                                                                                                                                                                                               |
| 755 582            | 831 466                                                                                                                                                                                                                               | 831 466                                                                                                                                                                                                                                                                                                                                                                                                                                                                                                                                                                                                                                                                                                                                                                                                                                                                                                                                                                      |                                                                                                                                                                                                                                                                                                                                                                                                                                                                                                                                                                                                                                                                                                                                                                                                                                                                                                                                                                                                                                                                                 | (13 805)                                                                                                                                                                                                                                                                                                                                                                                                                                                                                                                                                                                                                                                                                                                                                                                                                                                                                                                                                                                                                                                                                                                           |                                                                                                                                                                                                                                                                                                                                                                                          |                                                                                                                                                                                                                                                                                                                                                                                                                                                                                                                                                                                                                                                                                                                                                                                                                                                                                                                                                                                          |                                                                                                                                                                                                                                                                                                                                                                                                                                                                                                                                                                                                                                                                                                                                                                                                                                                                                                                                                                                                                                                                                                                                                                                          | 831 466                                                                                                                                                                                                                                                                                                                                                                                                                                                                                                                                                                                                                                                                                                                                                                                                                                                                                                                                                                                                                                                                                                                                                                                                              |
| 99 017             | 80 884                                                                                                                                                                                                                                | 80 622                                                                                                                                                                                                                                                                                                                                                                                                                                                                                                                                                                                                                                                                                                                                                                                                                                                                                                                                                                       |                                                                                                                                                                                                                                                                                                                                                                                                                                                                                                                                                                                                                                                                                                                                                                                                                                                                                                                                                                                                                                                                                 | 952                                                                                                                                                                                                                                                                                                                                                                                                                                                                                                                                                                                                                                                                                                                                                                                                                                                                                                                                                                                                                                                                                                                                |                                                                                                                                                                                                                                                                                                                                                                                          |                                                                                                                                                                                                                                                                                                                                                                                                                                                                                                                                                                                                                                                                                                                                                                                                                                                                                                                                                                                          |                                                                                                                                                                                                                                                                                                                                                                                                                                                                                                                                                                                                                                                                                                                                                                                                                                                                                                                                                                                                                                                                                                                                                                                          | 80 622                                                                                                                                                                                                                                                                                                                                                                                                                                                                                                                                                                                                                                                                                                                                                                                                                                                                                                                                                                                                                                                                                                                                                                                                               |
| 26 911             | 29 420                                                                                                                                                                                                                                | 29 420                                                                                                                                                                                                                                                                                                                                                                                                                                                                                                                                                                                                                                                                                                                                                                                                                                                                                                                                                                       |                                                                                                                                                                                                                                                                                                                                                                                                                                                                                                                                                                                                                                                                                                                                                                                                                                                                                                                                                                                                                                                                                 | _                                                                                                                                                                                                                                                                                                                                                                                                                                                                                                                                                                                                                                                                                                                                                                                                                                                                                                                                                                                                                                                                                                                                  |                                                                                                                                                                                                                                                                                                                                                                                          |                                                                                                                                                                                                                                                                                                                                                                                                                                                                                                                                                                                                                                                                                                                                                                                                                                                                                                                                                                                          |                                                                                                                                                                                                                                                                                                                                                                                                                                                                                                                                                                                                                                                                                                                                                                                                                                                                                                                                                                                                                                                                                                                                                                                          | 29 420                                                                                                                                                                                                                                                                                                                                                                                                                                                                                                                                                                                                                                                                                                                                                                                                                                                                                                                                                                                                                                                                                                                                                                                                               |
| 729 071            | 782 151                                                                                                                                                                                                                               | 782 151                                                                                                                                                                                                                                                                                                                                                                                                                                                                                                                                                                                                                                                                                                                                                                                                                                                                                                                                                                      |                                                                                                                                                                                                                                                                                                                                                                                                                                                                                                                                                                                                                                                                                                                                                                                                                                                                                                                                                                                                                                                                                 | (109)                                                                                                                                                                                                                                                                                                                                                                                                                                                                                                                                                                                                                                                                                                                                                                                                                                                                                                                                                                                                                                                                                                                              |                                                                                                                                                                                                                                                                                                                                                                                          |                                                                                                                                                                                                                                                                                                                                                                                                                                                                                                                                                                                                                                                                                                                                                                                                                                                                                                                                                                                          |                                                                                                                                                                                                                                                                                                                                                                                                                                                                                                                                                                                                                                                                                                                                                                                                                                                                                                                                                                                                                                                                                                                                                                                          | 782 151                                                                                                                                                                                                                                                                                                                                                                                                                                                                                                                                                                                                                                                                                                                                                                                                                                                                                                                                                                                                                                                                                                                                                                                                              |
|                    |                                                                                                                                                                                                                                       |                                                                                                                                                                                                                                                                                                                                                                                                                                                                                                                                                                                                                                                                                                                                                                                                                                                                                                                                                                              |                                                                                                                                                                                                                                                                                                                                                                                                                                                                                                                                                                                                                                                                                                                                                                                                                                                                                                                                                                                                                                                                                 |                                                                                                                                                                                                                                                                                                                                                                                                                                                                                                                                                                                                                                                                                                                                                                                                                                                                                                                                                                                                                                                                                                                                    |                                                                                                                                                                                                                                                                                                                                                                                          |                                                                                                                                                                                                                                                                                                                                                                                                                                                                                                                                                                                                                                                                                                                                                                                                                                                                                                                                                                                          |                                                                                                                                                                                                                                                                                                                                                                                                                                                                                                                                                                                                                                                                                                                                                                                                                                                                                                                                                                                                                                                                                                                                                                                          |                                                                                                                                                                                                                                                                                                                                                                                                                                                                                                                                                                                                                                                                                                                                                                                                                                                                                                                                                                                                                                                                                                                                                                                                                      |
| 150 303            | 35,830                                                                                                                                                                                                                                | 35.830                                                                                                                                                                                                                                                                                                                                                                                                                                                                                                                                                                                                                                                                                                                                                                                                                                                                                                                                                                       | 7 088                                                                                                                                                                                                                                                                                                                                                                                                                                                                                                                                                                                                                                                                                                                                                                                                                                                                                                                                                                                                                                                                           | <i>1</i> 7 530                                                                                                                                                                                                                                                                                                                                                                                                                                                                                                                                                                                                                                                                                                                                                                                                                                                                                                                                                                                                                                                                                                                     | 8 057                                                                                                                                                                                                                                                                                                                                                                                    | (38 581)                                                                                                                                                                                                                                                                                                                                                                                                                                                                                                                                                                                                                                                                                                                                                                                                                                                                                                                                                                                 | _//31%                                                                                                                                                                                                                                                                                                                                                                                                                                                                                                                                                                                                                                                                                                                                                                                                                                                                                                                                                                                                                                                                                                                                                                                   | 35 830                                                                                                                                                                                                                                                                                                                                                                                                                                                                                                                                                                                                                                                                                                                                                                                                                                                                                                                                                                                                                                                                                                                                                                                                               |
|                    | -                                                                                                                                                                                                                                     | -                                                                                                                                                                                                                                                                                                                                                                                                                                                                                                                                                                                                                                                                                                                                                                                                                                                                                                                                                                            |                                                                                                                                                                                                                                                                                                                                                                                                                                                                                                                                                                                                                                                                                                                                                                                                                                                                                                                                                                                                                                                                                 | 47 003                                                                                                                                                                                                                                                                                                                                                                                                                                                                                                                                                                                                                                                                                                                                                                                                                                                                                                                                                                                                                                                                                                                             |                                                                                                                                                                                                                                                                                                                                                                                          | ` ′                                                                                                                                                                                                                                                                                                                                                                                                                                                                                                                                                                                                                                                                                                                                                                                                                                                                                                                                                                                      | 40170                                                                                                                                                                                                                                                                                                                                                                                                                                                                                                                                                                                                                                                                                                                                                                                                                                                                                                                                                                                                                                                                                                                                                                                    | -                                                                                                                                                                                                                                                                                                                                                                                                                                                                                                                                                                                                                                                                                                                                                                                                                                                                                                                                                                                                                                                                                                                                                                                                                    |
|                    | 7 300                                                                                                                                                                                                                                 | 7 300                                                                                                                                                                                                                                                                                                                                                                                                                                                                                                                                                                                                                                                                                                                                                                                                                                                                                                                                                                        |                                                                                                                                                                                                                                                                                                                                                                                                                                                                                                                                                                                                                                                                                                                                                                                                                                                                                                                                                                                                                                                                                 | _                                                                                                                                                                                                                                                                                                                                                                                                                                                                                                                                                                                                                                                                                                                                                                                                                                                                                                                                                                                                                                                                                                                                  |                                                                                                                                                                                                                                                                                                                                                                                          |                                                                                                                                                                                                                                                                                                                                                                                                                                                                                                                                                                                                                                                                                                                                                                                                                                                                                                                                                                                          | 100%                                                                                                                                                                                                                                                                                                                                                                                                                                                                                                                                                                                                                                                                                                                                                                                                                                                                                                                                                                                                                                                                                                                                                                                     | 7 300                                                                                                                                                                                                                                                                                                                                                                                                                                                                                                                                                                                                                                                                                                                                                                                                                                                                                                                                                                                                                                                                                                                                                                                                                |
|                    |                                                                                                                                                                                                                                       |                                                                                                                                                                                                                                                                                                                                                                                                                                                                                                                                                                                                                                                                                                                                                                                                                                                                                                                                                                              |                                                                                                                                                                                                                                                                                                                                                                                                                                                                                                                                                                                                                                                                                                                                                                                                                                                                                                                                                                                                                                                                                 | 47 539                                                                                                                                                                                                                                                                                                                                                                                                                                                                                                                                                                                                                                                                                                                                                                                                                                                                                                                                                                                                                                                                                                                             |                                                                                                                                                                                                                                                                                                                                                                                          |                                                                                                                                                                                                                                                                                                                                                                                                                                                                                                                                                                                                                                                                                                                                                                                                                                                                                                                                                                                          |                                                                                                                                                                                                                                                                                                                                                                                                                                                                                                                                                                                                                                                                                                                                                                                                                                                                                                                                                                                                                                                                                                                                                                                          | 43 130                                                                                                                                                                                                                                                                                                                                                                                                                                                                                                                                                                                                                                                                                                                                                                                                                                                                                                                                                                                                                                                                                                                                                                                                               |
|                    |                                                                                                                                                                                                                                       |                                                                                                                                                                                                                                                                                                                                                                                                                                                                                                                                                                                                                                                                                                                                                                                                                                                                                                                                                                              |                                                                                                                                                                                                                                                                                                                                                                                                                                                                                                                                                                                                                                                                                                                                                                                                                                                                                                                                                                                                                                                                                 |                                                                                                                                                                                                                                                                                                                                                                                                                                                                                                                                                                                                                                                                                                                                                                                                                                                                                                                                                                                                                                                                                                                                    |                                                                                                                                                                                                                                                                                                                                                                                          |                                                                                                                                                                                                                                                                                                                                                                                                                                                                                                                                                                                                                                                                                                                                                                                                                                                                                                                                                                                          |                                                                                                                                                                                                                                                                                                                                                                                                                                                                                                                                                                                                                                                                                                                                                                                                                                                                                                                                                                                                                                                                                                                                                                                          | Total                                                                                                                                                                                                                                                                                                                                                                                                                                                                                                                                                                                                                                                                                                                                                                                                                                                                                                                                                                                                                                                                                                                                                                                                                |
| U-JU Days          | JI-OU Days                                                                                                                                                                                                                            | o 1-30 Days                                                                                                                                                                                                                                                                                                                                                                                                                                                                                                                                                                                                                                                                                                                                                                                                                                                                                                                                                                  | 31-120 Days                                                                                                                                                                                                                                                                                                                                                                                                                                                                                                                                                                                                                                                                                                                                                                                                                                                                                                                                                                                                                                                                     | 121-130 DYS                                                                                                                                                                                                                                                                                                                                                                                                                                                                                                                                                                                                                                                                                                                                                                                                                                                                                                                                                                                                                                                                                                                        | אט סטו-וטט שעא                                                                                                                                                                                                                                                                                                                                                                           | ווייסנטוטו                                                                                                                                                                                                                                                                                                                                                                                                                                                                                                                                                                                                                                                                                                                                                                                                                                                                                                                                                                               | Over III                                                                                                                                                                                                                                                                                                                                                                                                                                                                                                                                                                                                                                                                                                                                                                                                                                                                                                                                                                                                                                                                                                                                                                                 | iolai                                                                                                                                                                                                                                                                                                                                                                                                                                                                                                                                                                                                                                                                                                                                                                                                                                                                                                                                                                                                                                                                                                                                                                                                                |
|                    |                                                                                                                                                                                                                                       |                                                                                                                                                                                                                                                                                                                                                                                                                                                                                                                                                                                                                                                                                                                                                                                                                                                                                                                                                                              |                                                                                                                                                                                                                                                                                                                                                                                                                                                                                                                                                                                                                                                                                                                                                                                                                                                                                                                                                                                                                                                                                 |                                                                                                                                                                                                                                                                                                                                                                                                                                                                                                                                                                                                                                                                                                                                                                                                                                                                                                                                                                                                                                                                                                                                    |                                                                                                                                                                                                                                                                                                                                                                                          |                                                                                                                                                                                                                                                                                                                                                                                                                                                                                                                                                                                                                                                                                                                                                                                                                                                                                                                                                                                          |                                                                                                                                                                                                                                                                                                                                                                                                                                                                                                                                                                                                                                                                                                                                                                                                                                                                                                                                                                                                                                                                                                                                                                                          |                                                                                                                                                                                                                                                                                                                                                                                                                                                                                                                                                                                                                                                                                                                                                                                                                                                                                                                                                                                                                                                                                                                                                                                                                      |
| 32 745             | 3 862                                                                                                                                                                                                                                 | 1 679                                                                                                                                                                                                                                                                                                                                                                                                                                                                                                                                                                                                                                                                                                                                                                                                                                                                                                                                                                        | 2 204                                                                                                                                                                                                                                                                                                                                                                                                                                                                                                                                                                                                                                                                                                                                                                                                                                                                                                                                                                                                                                                                           | 1 864                                                                                                                                                                                                                                                                                                                                                                                                                                                                                                                                                                                                                                                                                                                                                                                                                                                                                                                                                                                                                                                                                                                              | 2 101                                                                                                                                                                                                                                                                                                                                                                                    | 9 132                                                                                                                                                                                                                                                                                                                                                                                                                                                                                                                                                                                                                                                                                                                                                                                                                                                                                                                                                                                    | 79 936                                                                                                                                                                                                                                                                                                                                                                                                                                                                                                                                                                                                                                                                                                                                                                                                                                                                                                                                                                                                                                                                                                                                                                                   | 133 523                                                                                                                                                                                                                                                                                                                                                                                                                                                                                                                                                                                                                                                                                                                                                                                                                                                                                                                                                                                                                                                                                                                                                                                                              |
|                    |                                                                                                                                                                                                                                       |                                                                                                                                                                                                                                                                                                                                                                                                                                                                                                                                                                                                                                                                                                                                                                                                                                                                                                                                                                              |                                                                                                                                                                                                                                                                                                                                                                                                                                                                                                                                                                                                                                                                                                                                                                                                                                                                                                                                                                                                                                                                                 |                                                                                                                                                                                                                                                                                                                                                                                                                                                                                                                                                                                                                                                                                                                                                                                                                                                                                                                                                                                                                                                                                                                                    |                                                                                                                                                                                                                                                                                                                                                                                          |                                                                                                                                                                                                                                                                                                                                                                                                                                                                                                                                                                                                                                                                                                                                                                                                                                                                                                                                                                                          |                                                                                                                                                                                                                                                                                                                                                                                                                                                                                                                                                                                                                                                                                                                                                                                                                                                                                                                                                                                                                                                                                                                                                                                          |                                                                                                                                                                                                                                                                                                                                                                                                                                                                                                                                                                                                                                                                                                                                                                                                                                                                                                                                                                                                                                                                                                                                                                                                                      |
|                    |                                                                                                                                                                                                                                       |                                                                                                                                                                                                                                                                                                                                                                                                                                                                                                                                                                                                                                                                                                                                                                                                                                                                                                                                                                              |                                                                                                                                                                                                                                                                                                                                                                                                                                                                                                                                                                                                                                                                                                                                                                                                                                                                                                                                                                                                                                                                                 |                                                                                                                                                                                                                                                                                                                                                                                                                                                                                                                                                                                                                                                                                                                                                                                                                                                                                                                                                                                                                                                                                                                                    |                                                                                                                                                                                                                                                                                                                                                                                          |                                                                                                                                                                                                                                                                                                                                                                                                                                                                                                                                                                                                                                                                                                                                                                                                                                                                                                                                                                                          | U.                                                                                                                                                                                                                                                                                                                                                                                                                                                                                                                                                                                                                                                                                                                                                                                                                                                                                                                                                                                                                                                                                                                                                                                       | 3 000                                                                                                                                                                                                                                                                                                                                                                                                                                                                                                                                                                                                                                                                                                                                                                                                                                                                                                                                                                                                                                                                                                                                                                                                                |
|                    | Audited Outcome  23 686 143 062 592 74 171 6 964  248 474  87 054 4 133 56 977 1 211 102 838 881 50 590 303 684 (55 210) 46 907 - (8 303) - (8 303) - (9 303) - 10 91 114 755 582 99 017 26 911 729 071  159 393 - 169 066  0-30 Days | Audited Outcome         Original Budget           23 686         19 874           143 062         180 638           592         800           74 171         68 442           6 964         10 185           248 474         279 939           87 054         94 231           4 133         4 384           56 977         61 879           1 211         557           102 838         127 603           881         908           50 590         55 300           303 684         344 863           (55 210)         (64 924)           46 907         35 147           -         -           (8 303)         (29 776)           -         43 411           -         7 300           -         964           -         43 411           -         7 300           -         964           -         43 411           -         143 411           91 114         60 989           755 582         831 466           99 017         80 884           26 911         29 420 | Audited Outcome         Original Budget         Adjusted Budget           23 686         19 874         19 874           143 062         180 638         180 638           592         800         800           74 171         68 442         68 442           6 964         10 185         10 185           248 474         279 939         279 939           87 054         94 231         93 849           4 133         4 384         4 384           56 977         61 879         61 879           1 211         557         557           102 838         127 603         127 781           881         908         908           50 590         55 300         55 419           303 684         344 863         344 777           (55 210)         (64 924)         (64 839)           46 907         35 147         35 147           -         -         -           (8 303)         (29 776)         (29 691)           -         -         -           (8 303)         (29 776)         (29 691)           -         -         -           (8 303)         (29 776) | Audited Outcome         Original Budget         Adjusted Budget         Monthly actual           23 686         19 874         19 874         462           143 062         180 638         180 638         12 387           592         800         800         83           74 171         68 442         68 442         1 095           6 964         10 185         10 185         715           248 474         279 939         279 939         14 742           87 054         94 231         93 849         7 046           4 133         4 384         4 384         345           56 977         61 879         61 879         15 470           1 211         557         557         -           102 838         127 603         127 781         31 884           881         908         908         -           50 590         55 300         55 419         7 146           303 684         344 863         344 777         61 890           (55 210)         (64 924)         (64 839)         (47 148)           46 907         35 147         35 147         1 091           -         -         -         -     < | Audited Outcome         Original Budget         Adjusted Budget         Monthly actual         YearTD actual           23 686 19 874 140 062 180 638 180 638 12 387 38 021 592 800 800 800 83 126 6964 10 185 10 185 715 2 132 248 474 279 939 279 939 14 742 85 840 84 133 4 384 4 384 345 1 035 56 977 61 879 61 879 15 470 15 470 15 470 1211 557 557 — — — — — — — — — — — — — — — — | Audited Outcome         Original Budget         Adjusted Budget         Monthly actual         YearTD actual         YearTD budget           23 686         19 874         19 874         462         20 126         4 969           143 062         180 638         180 638         12 387         38 021         45 159           592         800         800         83         126         200           74 171         68 442         68 442         1 095         25 436         17 110           6 964         10 185         10 185         715         2 132         2546           248 474         279 939         279 939         14 742         85 840         69 985           87 054         94 231         93 849         7 046         20 598         23 462           4 133         4 384         4 384         345         1 035         1 096           56 977         61 879         61 879         15 470         15 470         15 470           1 221         557 | Audited Outcome         Original Budget         Adjusted Budget         Monthly actual         YearTD actual         YearTD budget         YTD variance           23 686         19 874         19 874         462         20 126         4 969         15 157           143 062         180 638         180 638         12 387         38 021         45 159         (7 139)           592         800         800         83         126         200         (74)           74 171         68 442         1095         25 436         17 110         8 325           6 964         10 185         10 185         715         2 132         2 546         (414)           248 474         279 939         279 939         14 742         85 840         69 985         15 855           87 054         94 231         93 849         7 046         20 598         23 462         (2864)           4 133         4 384         4 384         345         10 5470         15 470         0           1 211         557         557         -         -         139         (139)           102 838         19 60         90         -         927         227         700           5 590 | Audited Outcome         Criginal Budget         Adjusted Budget         Monthly actual         YearTD actual         YearTD budget         YTD variance         YTD variance           23 686         19 874         19 874         462         2 0 126         4 969         15 157         305%           143 062         180 638         180 638         12 387         38 021         45 159         (7 139)         -16%           592         800         800         83         126         200         (74)         -37%           6 964         10 185         17 15         2 132         2 246         (414)         -16%           6 984         10 185         17 15         2 132         2 246         (414)         -16%           248 474         279 939         279 939         14 742         85 840         69 985         15 855         23%           87 054         94 221         93 849         7 046         20 598         23 462         (2864)         -12%           4 133         4 384         4 384         345         1 035         1 099         (61)         -8%           5 5977         6 1879         15 470         1 5470         0 0         7         1 227         227 |