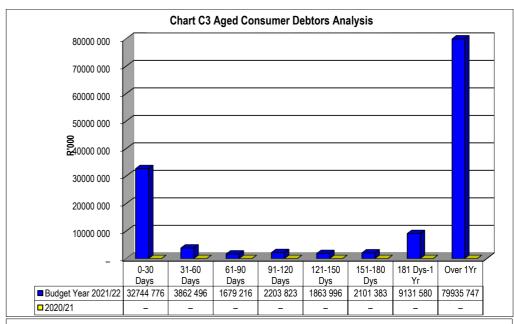

EC102 Blue Crane Route - Table C1 Monthly Budget Statement Summary - M03 September

| 2020/21            |                                                                                                                                                                                                                                       |                                                                                                                                                                                                                                                                                                                                                                                                                                                                                                                                                                                                                                                                                                                                                                                                                                                                                                                                                                              |                                                                                                                                                                                                                                                                                                                                                                                                                                                                                                                                                                                                                                                                                                                                                                                                                                                                                                                                                                                                                                                                                 | Budget Ye                                                                                                                                                                                                                                                                                                                                                                                                                                                                                                                                                                                                                                                                                                                                                                                                                                                                                                                                                                                                                                                                                                                          | ar 2021/22                                                                                                                                                                                                                                                                                                                                                                               |                                                                                                                                                                                                                                                                                                                                                                                                                                                                                                                                                                                                                                                                                                                                                                                                                                                                                                                                                                                          |                                                                                                                                                                                                                                                                                                                                                                                                                                                                                                                                                                                                                                                                                                                                                                                                                                                                                                                                                                                                                                                                                                                                                                                          |                                                                                                                                                                                                                                                                                                                                                                                                                                                                                                                                                                                                                                                                                                                                                                                                                                                                                                                                                                                                                                                                                                                                                                                                                      |
|--------------------|---------------------------------------------------------------------------------------------------------------------------------------------------------------------------------------------------------------------------------------|------------------------------------------------------------------------------------------------------------------------------------------------------------------------------------------------------------------------------------------------------------------------------------------------------------------------------------------------------------------------------------------------------------------------------------------------------------------------------------------------------------------------------------------------------------------------------------------------------------------------------------------------------------------------------------------------------------------------------------------------------------------------------------------------------------------------------------------------------------------------------------------------------------------------------------------------------------------------------|---------------------------------------------------------------------------------------------------------------------------------------------------------------------------------------------------------------------------------------------------------------------------------------------------------------------------------------------------------------------------------------------------------------------------------------------------------------------------------------------------------------------------------------------------------------------------------------------------------------------------------------------------------------------------------------------------------------------------------------------------------------------------------------------------------------------------------------------------------------------------------------------------------------------------------------------------------------------------------------------------------------------------------------------------------------------------------|------------------------------------------------------------------------------------------------------------------------------------------------------------------------------------------------------------------------------------------------------------------------------------------------------------------------------------------------------------------------------------------------------------------------------------------------------------------------------------------------------------------------------------------------------------------------------------------------------------------------------------------------------------------------------------------------------------------------------------------------------------------------------------------------------------------------------------------------------------------------------------------------------------------------------------------------------------------------------------------------------------------------------------------------------------------------------------------------------------------------------------|------------------------------------------------------------------------------------------------------------------------------------------------------------------------------------------------------------------------------------------------------------------------------------------------------------------------------------------------------------------------------------------|------------------------------------------------------------------------------------------------------------------------------------------------------------------------------------------------------------------------------------------------------------------------------------------------------------------------------------------------------------------------------------------------------------------------------------------------------------------------------------------------------------------------------------------------------------------------------------------------------------------------------------------------------------------------------------------------------------------------------------------------------------------------------------------------------------------------------------------------------------------------------------------------------------------------------------------------------------------------------------------|------------------------------------------------------------------------------------------------------------------------------------------------------------------------------------------------------------------------------------------------------------------------------------------------------------------------------------------------------------------------------------------------------------------------------------------------------------------------------------------------------------------------------------------------------------------------------------------------------------------------------------------------------------------------------------------------------------------------------------------------------------------------------------------------------------------------------------------------------------------------------------------------------------------------------------------------------------------------------------------------------------------------------------------------------------------------------------------------------------------------------------------------------------------------------------------|----------------------------------------------------------------------------------------------------------------------------------------------------------------------------------------------------------------------------------------------------------------------------------------------------------------------------------------------------------------------------------------------------------------------------------------------------------------------------------------------------------------------------------------------------------------------------------------------------------------------------------------------------------------------------------------------------------------------------------------------------------------------------------------------------------------------------------------------------------------------------------------------------------------------------------------------------------------------------------------------------------------------------------------------------------------------------------------------------------------------------------------------------------------------------------------------------------------------|
| Audited<br>Outcome | Original<br>Budget                                                                                                                                                                                                                    | Adjusted<br>Budget                                                                                                                                                                                                                                                                                                                                                                                                                                                                                                                                                                                                                                                                                                                                                                                                                                                                                                                                                           | Monthly actual                                                                                                                                                                                                                                                                                                                                                                                                                                                                                                                                                                                                                                                                                                                                                                                                                                                                                                                                                                                                                                                                  | YearTD actual                                                                                                                                                                                                                                                                                                                                                                                                                                                                                                                                                                                                                                                                                                                                                                                                                                                                                                                                                                                                                                                                                                                      | YearTD<br>budget                                                                                                                                                                                                                                                                                                                                                                         | YTD variance                                                                                                                                                                                                                                                                                                                                                                                                                                                                                                                                                                                                                                                                                                                                                                                                                                                                                                                                                                             | YTD variance                                                                                                                                                                                                                                                                                                                                                                                                                                                                                                                                                                                                                                                                                                                                                                                                                                                                                                                                                                                                                                                                                                                                                                             | Full Year<br>Forecast                                                                                                                                                                                                                                                                                                                                                                                                                                                                                                                                                                                                                                                                                                                                                                                                                                                                                                                                                                                                                                                                                                                                                                                                |
|                    |                                                                                                                                                                                                                                       |                                                                                                                                                                                                                                                                                                                                                                                                                                                                                                                                                                                                                                                                                                                                                                                                                                                                                                                                                                              |                                                                                                                                                                                                                                                                                                                                                                                                                                                                                                                                                                                                                                                                                                                                                                                                                                                                                                                                                                                                                                                                                 |                                                                                                                                                                                                                                                                                                                                                                                                                                                                                                                                                                                                                                                                                                                                                                                                                                                                                                                                                                                                                                                                                                                                    |                                                                                                                                                                                                                                                                                                                                                                                          |                                                                                                                                                                                                                                                                                                                                                                                                                                                                                                                                                                                                                                                                                                                                                                                                                                                                                                                                                                                          | %                                                                                                                                                                                                                                                                                                                                                                                                                                                                                                                                                                                                                                                                                                                                                                                                                                                                                                                                                                                                                                                                                                                                                                                        |                                                                                                                                                                                                                                                                                                                                                                                                                                                                                                                                                                                                                                                                                                                                                                                                                                                                                                                                                                                                                                                                                                                                                                                                                      |
|                    |                                                                                                                                                                                                                                       |                                                                                                                                                                                                                                                                                                                                                                                                                                                                                                                                                                                                                                                                                                                                                                                                                                                                                                                                                                              |                                                                                                                                                                                                                                                                                                                                                                                                                                                                                                                                                                                                                                                                                                                                                                                                                                                                                                                                                                                                                                                                                 |                                                                                                                                                                                                                                                                                                                                                                                                                                                                                                                                                                                                                                                                                                                                                                                                                                                                                                                                                                                                                                                                                                                                    |                                                                                                                                                                                                                                                                                                                                                                                          |                                                                                                                                                                                                                                                                                                                                                                                                                                                                                                                                                                                                                                                                                                                                                                                                                                                                                                                                                                                          |                                                                                                                                                                                                                                                                                                                                                                                                                                                                                                                                                                                                                                                                                                                                                                                                                                                                                                                                                                                                                                                                                                                                                                                          |                                                                                                                                                                                                                                                                                                                                                                                                                                                                                                                                                                                                                                                                                                                                                                                                                                                                                                                                                                                                                                                                                                                                                                                                                      |
|                    |                                                                                                                                                                                                                                       |                                                                                                                                                                                                                                                                                                                                                                                                                                                                                                                                                                                                                                                                                                                                                                                                                                                                                                                                                                              |                                                                                                                                                                                                                                                                                                                                                                                                                                                                                                                                                                                                                                                                                                                                                                                                                                                                                                                                                                                                                                                                                 |                                                                                                                                                                                                                                                                                                                                                                                                                                                                                                                                                                                                                                                                                                                                                                                                                                                                                                                                                                                                                                                                                                                                    |                                                                                                                                                                                                                                                                                                                                                                                          | 15 157                                                                                                                                                                                                                                                                                                                                                                                                                                                                                                                                                                                                                                                                                                                                                                                                                                                                                                                                                                                   |                                                                                                                                                                                                                                                                                                                                                                                                                                                                                                                                                                                                                                                                                                                                                                                                                                                                                                                                                                                                                                                                                                                                                                                          | 19 87                                                                                                                                                                                                                                                                                                                                                                                                                                                                                                                                                                                                                                                                                                                                                                                                                                                                                                                                                                                                                                                                                                                                                                                                                |
| 143 062            | 180 638                                                                                                                                                                                                                               | 180 638                                                                                                                                                                                                                                                                                                                                                                                                                                                                                                                                                                                                                                                                                                                                                                                                                                                                                                                                                                      |                                                                                                                                                                                                                                                                                                                                                                                                                                                                                                                                                                                                                                                                                                                                                                                                                                                                                                                                                                                                                                                                                 | 38 021                                                                                                                                                                                                                                                                                                                                                                                                                                                                                                                                                                                                                                                                                                                                                                                                                                                                                                                                                                                                                                                                                                                             | 45 159                                                                                                                                                                                                                                                                                                                                                                                   | (7 139)                                                                                                                                                                                                                                                                                                                                                                                                                                                                                                                                                                                                                                                                                                                                                                                                                                                                                                                                                                                  |                                                                                                                                                                                                                                                                                                                                                                                                                                                                                                                                                                                                                                                                                                                                                                                                                                                                                                                                                                                                                                                                                                                                                                                          | 180 638                                                                                                                                                                                                                                                                                                                                                                                                                                                                                                                                                                                                                                                                                                                                                                                                                                                                                                                                                                                                                                                                                                                                                                                                              |
| 592                | 800                                                                                                                                                                                                                                   | 800                                                                                                                                                                                                                                                                                                                                                                                                                                                                                                                                                                                                                                                                                                                                                                                                                                                                                                                                                                          | 83                                                                                                                                                                                                                                                                                                                                                                                                                                                                                                                                                                                                                                                                                                                                                                                                                                                                                                                                                                                                                                                                              | 126                                                                                                                                                                                                                                                                                                                                                                                                                                                                                                                                                                                                                                                                                                                                                                                                                                                                                                                                                                                                                                                                                                                                | 200                                                                                                                                                                                                                                                                                                                                                                                      |                                                                                                                                                                                                                                                                                                                                                                                                                                                                                                                                                                                                                                                                                                                                                                                                                                                                                                                                                                                          | -37%                                                                                                                                                                                                                                                                                                                                                                                                                                                                                                                                                                                                                                                                                                                                                                                                                                                                                                                                                                                                                                                                                                                                                                                     | 800                                                                                                                                                                                                                                                                                                                                                                                                                                                                                                                                                                                                                                                                                                                                                                                                                                                                                                                                                                                                                                                                                                                                                                                                                  |
| 74 171             | 68 442                                                                                                                                                                                                                                | 68 442                                                                                                                                                                                                                                                                                                                                                                                                                                                                                                                                                                                                                                                                                                                                                                                                                                                                                                                                                                       | 1 095                                                                                                                                                                                                                                                                                                                                                                                                                                                                                                                                                                                                                                                                                                                                                                                                                                                                                                                                                                                                                                                                           | 25 436                                                                                                                                                                                                                                                                                                                                                                                                                                                                                                                                                                                                                                                                                                                                                                                                                                                                                                                                                                                                                                                                                                                             | 17 110                                                                                                                                                                                                                                                                                                                                                                                   | 8 325                                                                                                                                                                                                                                                                                                                                                                                                                                                                                                                                                                                                                                                                                                                                                                                                                                                                                                                                                                                    | 49%                                                                                                                                                                                                                                                                                                                                                                                                                                                                                                                                                                                                                                                                                                                                                                                                                                                                                                                                                                                                                                                                                                                                                                                      | 68 442                                                                                                                                                                                                                                                                                                                                                                                                                                                                                                                                                                                                                                                                                                                                                                                                                                                                                                                                                                                                                                                                                                                                                                                                               |
| 6 964              | 10 185                                                                                                                                                                                                                                | 10 185                                                                                                                                                                                                                                                                                                                                                                                                                                                                                                                                                                                                                                                                                                                                                                                                                                                                                                                                                                       | 715                                                                                                                                                                                                                                                                                                                                                                                                                                                                                                                                                                                                                                                                                                                                                                                                                                                                                                                                                                                                                                                                             | 2 132                                                                                                                                                                                                                                                                                                                                                                                                                                                                                                                                                                                                                                                                                                                                                                                                                                                                                                                                                                                                                                                                                                                              | 2 546                                                                                                                                                                                                                                                                                                                                                                                    | (414)                                                                                                                                                                                                                                                                                                                                                                                                                                                                                                                                                                                                                                                                                                                                                                                                                                                                                                                                                                                    | -16%                                                                                                                                                                                                                                                                                                                                                                                                                                                                                                                                                                                                                                                                                                                                                                                                                                                                                                                                                                                                                                                                                                                                                                                     | 10 185                                                                                                                                                                                                                                                                                                                                                                                                                                                                                                                                                                                                                                                                                                                                                                                                                                                                                                                                                                                                                                                                                                                                                                                                               |
| 248 474            | 279 939                                                                                                                                                                                                                               | 279 939                                                                                                                                                                                                                                                                                                                                                                                                                                                                                                                                                                                                                                                                                                                                                                                                                                                                                                                                                                      | 14 742                                                                                                                                                                                                                                                                                                                                                                                                                                                                                                                                                                                                                                                                                                                                                                                                                                                                                                                                                                                                                                                                          | 85 840                                                                                                                                                                                                                                                                                                                                                                                                                                                                                                                                                                                                                                                                                                                                                                                                                                                                                                                                                                                                                                                                                                                             | 69 985                                                                                                                                                                                                                                                                                                                                                                                   | 15 855                                                                                                                                                                                                                                                                                                                                                                                                                                                                                                                                                                                                                                                                                                                                                                                                                                                                                                                                                                                   | 23%                                                                                                                                                                                                                                                                                                                                                                                                                                                                                                                                                                                                                                                                                                                                                                                                                                                                                                                                                                                                                                                                                                                                                                                      | 279 939                                                                                                                                                                                                                                                                                                                                                                                                                                                                                                                                                                                                                                                                                                                                                                                                                                                                                                                                                                                                                                                                                                                                                                                                              |
| 87 054             | 94 231                                                                                                                                                                                                                                | 93 849                                                                                                                                                                                                                                                                                                                                                                                                                                                                                                                                                                                                                                                                                                                                                                                                                                                                                                                                                                       | 7 046                                                                                                                                                                                                                                                                                                                                                                                                                                                                                                                                                                                                                                                                                                                                                                                                                                                                                                                                                                                                                                                                           | 20 598                                                                                                                                                                                                                                                                                                                                                                                                                                                                                                                                                                                                                                                                                                                                                                                                                                                                                                                                                                                                                                                                                                                             | 23 462                                                                                                                                                                                                                                                                                                                                                                                   | (2 864)                                                                                                                                                                                                                                                                                                                                                                                                                                                                                                                                                                                                                                                                                                                                                                                                                                                                                                                                                                                  | -12%                                                                                                                                                                                                                                                                                                                                                                                                                                                                                                                                                                                                                                                                                                                                                                                                                                                                                                                                                                                                                                                                                                                                                                                     | 93 849                                                                                                                                                                                                                                                                                                                                                                                                                                                                                                                                                                                                                                                                                                                                                                                                                                                                                                                                                                                                                                                                                                                                                                                                               |
| 4 133              | 4 384                                                                                                                                                                                                                                 | 4 384                                                                                                                                                                                                                                                                                                                                                                                                                                                                                                                                                                                                                                                                                                                                                                                                                                                                                                                                                                        | 345                                                                                                                                                                                                                                                                                                                                                                                                                                                                                                                                                                                                                                                                                                                                                                                                                                                                                                                                                                                                                                                                             | 1 035                                                                                                                                                                                                                                                                                                                                                                                                                                                                                                                                                                                                                                                                                                                                                                                                                                                                                                                                                                                                                                                                                                                              | 1 096                                                                                                                                                                                                                                                                                                                                                                                    | (61)                                                                                                                                                                                                                                                                                                                                                                                                                                                                                                                                                                                                                                                                                                                                                                                                                                                                                                                                                                                     | -6%                                                                                                                                                                                                                                                                                                                                                                                                                                                                                                                                                                                                                                                                                                                                                                                                                                                                                                                                                                                                                                                                                                                                                                                      | 4 384                                                                                                                                                                                                                                                                                                                                                                                                                                                                                                                                                                                                                                                                                                                                                                                                                                                                                                                                                                                                                                                                                                                                                                                                                |
| 56 977             | 61 879                                                                                                                                                                                                                                | 61 879                                                                                                                                                                                                                                                                                                                                                                                                                                                                                                                                                                                                                                                                                                                                                                                                                                                                                                                                                                       | 15 470                                                                                                                                                                                                                                                                                                                                                                                                                                                                                                                                                                                                                                                                                                                                                                                                                                                                                                                                                                                                                                                                          | 15 470                                                                                                                                                                                                                                                                                                                                                                                                                                                                                                                                                                                                                                                                                                                                                                                                                                                                                                                                                                                                                                                                                                                             | 15 470                                                                                                                                                                                                                                                                                                                                                                                   | 0                                                                                                                                                                                                                                                                                                                                                                                                                                                                                                                                                                                                                                                                                                                                                                                                                                                                                                                                                                                        | 0%                                                                                                                                                                                                                                                                                                                                                                                                                                                                                                                                                                                                                                                                                                                                                                                                                                                                                                                                                                                                                                                                                                                                                                                       | 61 879                                                                                                                                                                                                                                                                                                                                                                                                                                                                                                                                                                                                                                                                                                                                                                                                                                                                                                                                                                                                                                                                                                                                                                                                               |
| 1 211              | 557                                                                                                                                                                                                                                   | 557                                                                                                                                                                                                                                                                                                                                                                                                                                                                                                                                                                                                                                                                                                                                                                                                                                                                                                                                                                          | -                                                                                                                                                                                                                                                                                                                                                                                                                                                                                                                                                                                                                                                                                                                                                                                                                                                                                                                                                                                                                                                                               | _                                                                                                                                                                                                                                                                                                                                                                                                                                                                                                                                                                                                                                                                                                                                                                                                                                                                                                                                                                                                                                                                                                                                  | 139                                                                                                                                                                                                                                                                                                                                                                                      | (139)                                                                                                                                                                                                                                                                                                                                                                                                                                                                                                                                                                                                                                                                                                                                                                                                                                                                                                                                                                                    | -100%                                                                                                                                                                                                                                                                                                                                                                                                                                                                                                                                                                                                                                                                                                                                                                                                                                                                                                                                                                                                                                                                                                                                                                                    | 557                                                                                                                                                                                                                                                                                                                                                                                                                                                                                                                                                                                                                                                                                                                                                                                                                                                                                                                                                                                                                                                                                                                                                                                                                  |
| 102 838            | 127 603                                                                                                                                                                                                                               | 127 781                                                                                                                                                                                                                                                                                                                                                                                                                                                                                                                                                                                                                                                                                                                                                                                                                                                                                                                                                                      | 31 884                                                                                                                                                                                                                                                                                                                                                                                                                                                                                                                                                                                                                                                                                                                                                                                                                                                                                                                                                                                                                                                                          | 39 772                                                                                                                                                                                                                                                                                                                                                                                                                                                                                                                                                                                                                                                                                                                                                                                                                                                                                                                                                                                                                                                                                                                             | 31 945                                                                                                                                                                                                                                                                                                                                                                                   | 7 827                                                                                                                                                                                                                                                                                                                                                                                                                                                                                                                                                                                                                                                                                                                                                                                                                                                                                                                                                                                    | 25%                                                                                                                                                                                                                                                                                                                                                                                                                                                                                                                                                                                                                                                                                                                                                                                                                                                                                                                                                                                                                                                                                                                                                                                      | 127 78                                                                                                                                                                                                                                                                                                                                                                                                                                                                                                                                                                                                                                                                                                                                                                                                                                                                                                                                                                                                                                                                                                                                                                                                               |
| 881                | 908                                                                                                                                                                                                                                   | 908                                                                                                                                                                                                                                                                                                                                                                                                                                                                                                                                                                                                                                                                                                                                                                                                                                                                                                                                                                          | _                                                                                                                                                                                                                                                                                                                                                                                                                                                                                                                                                                                                                                                                                                                                                                                                                                                                                                                                                                                                                                                                               | 927                                                                                                                                                                                                                                                                                                                                                                                                                                                                                                                                                                                                                                                                                                                                                                                                                                                                                                                                                                                                                                                                                                                                | 227                                                                                                                                                                                                                                                                                                                                                                                      | 700                                                                                                                                                                                                                                                                                                                                                                                                                                                                                                                                                                                                                                                                                                                                                                                                                                                                                                                                                                                      | 308%                                                                                                                                                                                                                                                                                                                                                                                                                                                                                                                                                                                                                                                                                                                                                                                                                                                                                                                                                                                                                                                                                                                                                                                     | 908                                                                                                                                                                                                                                                                                                                                                                                                                                                                                                                                                                                                                                                                                                                                                                                                                                                                                                                                                                                                                                                                                                                                                                                                                  |
| 50 590             | 55 300                                                                                                                                                                                                                                | 55 419                                                                                                                                                                                                                                                                                                                                                                                                                                                                                                                                                                                                                                                                                                                                                                                                                                                                                                                                                                       | 7 146                                                                                                                                                                                                                                                                                                                                                                                                                                                                                                                                                                                                                                                                                                                                                                                                                                                                                                                                                                                                                                                                           | 10 045                                                                                                                                                                                                                                                                                                                                                                                                                                                                                                                                                                                                                                                                                                                                                                                                                                                                                                                                                                                                                                                                                                                             | 13 854                                                                                                                                                                                                                                                                                                                                                                                   | (3 810)                                                                                                                                                                                                                                                                                                                                                                                                                                                                                                                                                                                                                                                                                                                                                                                                                                                                                                                                                                                  | -27%                                                                                                                                                                                                                                                                                                                                                                                                                                                                                                                                                                                                                                                                                                                                                                                                                                                                                                                                                                                                                                                                                                                                                                                     | 55 419                                                                                                                                                                                                                                                                                                                                                                                                                                                                                                                                                                                                                                                                                                                                                                                                                                                                                                                                                                                                                                                                                                                                                                                                               |
| 303 684            | 344 863                                                                                                                                                                                                                               | 344 777                                                                                                                                                                                                                                                                                                                                                                                                                                                                                                                                                                                                                                                                                                                                                                                                                                                                                                                                                                      | 61 890                                                                                                                                                                                                                                                                                                                                                                                                                                                                                                                                                                                                                                                                                                                                                                                                                                                                                                                                                                                                                                                                          | 87 847                                                                                                                                                                                                                                                                                                                                                                                                                                                                                                                                                                                                                                                                                                                                                                                                                                                                                                                                                                                                                                                                                                                             | 86 194                                                                                                                                                                                                                                                                                                                                                                                   | 1 654                                                                                                                                                                                                                                                                                                                                                                                                                                                                                                                                                                                                                                                                                                                                                                                                                                                                                                                                                                                    | 2%                                                                                                                                                                                                                                                                                                                                                                                                                                                                                                                                                                                                                                                                                                                                                                                                                                                                                                                                                                                                                                                                                                                                                                                       | 344 777                                                                                                                                                                                                                                                                                                                                                                                                                                                                                                                                                                                                                                                                                                                                                                                                                                                                                                                                                                                                                                                                                                                                                                                                              |
| (55 210)           | (64 924)                                                                                                                                                                                                                              | (64 839)                                                                                                                                                                                                                                                                                                                                                                                                                                                                                                                                                                                                                                                                                                                                                                                                                                                                                                                                                                     | (47 148)                                                                                                                                                                                                                                                                                                                                                                                                                                                                                                                                                                                                                                                                                                                                                                                                                                                                                                                                                                                                                                                                        | (2 007)                                                                                                                                                                                                                                                                                                                                                                                                                                                                                                                                                                                                                                                                                                                                                                                                                                                                                                                                                                                                                                                                                                                            | (16 209)                                                                                                                                                                                                                                                                                                                                                                                 | 14 202                                                                                                                                                                                                                                                                                                                                                                                                                                                                                                                                                                                                                                                                                                                                                                                                                                                                                                                                                                                   | -88%                                                                                                                                                                                                                                                                                                                                                                                                                                                                                                                                                                                                                                                                                                                                                                                                                                                                                                                                                                                                                                                                                                                                                                                     | (64 839                                                                                                                                                                                                                                                                                                                                                                                                                                                                                                                                                                                                                                                                                                                                                                                                                                                                                                                                                                                                                                                                                                                                                                                                              |
|                    | ` '                                                                                                                                                                                                                                   | , ,                                                                                                                                                                                                                                                                                                                                                                                                                                                                                                                                                                                                                                                                                                                                                                                                                                                                                                                                                                          | , ,                                                                                                                                                                                                                                                                                                                                                                                                                                                                                                                                                                                                                                                                                                                                                                                                                                                                                                                                                                                                                                                                             |                                                                                                                                                                                                                                                                                                                                                                                                                                                                                                                                                                                                                                                                                                                                                                                                                                                                                                                                                                                                                                                                                                                                    | 8 787                                                                                                                                                                                                                                                                                                                                                                                    | (7 696)                                                                                                                                                                                                                                                                                                                                                                                                                                                                                                                                                                                                                                                                                                                                                                                                                                                                                                                                                                                  | -88%                                                                                                                                                                                                                                                                                                                                                                                                                                                                                                                                                                                                                                                                                                                                                                                                                                                                                                                                                                                                                                                                                                                                                                                     | 35 147                                                                                                                                                                                                                                                                                                                                                                                                                                                                                                                                                                                                                                                                                                                                                                                                                                                                                                                                                                                                                                                                                                                                                                                                               |
| _                  | _                                                                                                                                                                                                                                     | _                                                                                                                                                                                                                                                                                                                                                                                                                                                                                                                                                                                                                                                                                                                                                                                                                                                                                                                                                                            | _                                                                                                                                                                                                                                                                                                                                                                                                                                                                                                                                                                                                                                                                                                                                                                                                                                                                                                                                                                                                                                                                               | _                                                                                                                                                                                                                                                                                                                                                                                                                                                                                                                                                                                                                                                                                                                                                                                                                                                                                                                                                                                                                                                                                                                                  | _                                                                                                                                                                                                                                                                                                                                                                                        | _                                                                                                                                                                                                                                                                                                                                                                                                                                                                                                                                                                                                                                                                                                                                                                                                                                                                                                                                                                                        |                                                                                                                                                                                                                                                                                                                                                                                                                                                                                                                                                                                                                                                                                                                                                                                                                                                                                                                                                                                                                                                                                                                                                                                          | _                                                                                                                                                                                                                                                                                                                                                                                                                                                                                                                                                                                                                                                                                                                                                                                                                                                                                                                                                                                                                                                                                                                                                                                                                    |
| (8 303)            | (29 776)                                                                                                                                                                                                                              | (29 691)                                                                                                                                                                                                                                                                                                                                                                                                                                                                                                                                                                                                                                                                                                                                                                                                                                                                                                                                                                     | (46 057)                                                                                                                                                                                                                                                                                                                                                                                                                                                                                                                                                                                                                                                                                                                                                                                                                                                                                                                                                                                                                                                                        | (916)                                                                                                                                                                                                                                                                                                                                                                                                                                                                                                                                                                                                                                                                                                                                                                                                                                                                                                                                                                                                                                                                                                                              | (7 422)                                                                                                                                                                                                                                                                                                                                                                                  | 6 506                                                                                                                                                                                                                                                                                                                                                                                                                                                                                                                                                                                                                                                                                                                                                                                                                                                                                                                                                                                    | -88%                                                                                                                                                                                                                                                                                                                                                                                                                                                                                                                                                                                                                                                                                                                                                                                                                                                                                                                                                                                                                                                                                                                                                                                     | (29 69                                                                                                                                                                                                                                                                                                                                                                                                                                                                                                                                                                                                                                                                                                                                                                                                                                                                                                                                                                                                                                                                                                                                                                                                               |
|                    |                                                                                                                                                                                                                                       |                                                                                                                                                                                                                                                                                                                                                                                                                                                                                                                                                                                                                                                                                                                                                                                                                                                                                                                                                                              |                                                                                                                                                                                                                                                                                                                                                                                                                                                                                                                                                                                                                                                                                                                                                                                                                                                                                                                                                                                                                                                                                 |                                                                                                                                                                                                                                                                                                                                                                                                                                                                                                                                                                                                                                                                                                                                                                                                                                                                                                                                                                                                                                                                                                                                    |                                                                                                                                                                                                                                                                                                                                                                                          |                                                                                                                                                                                                                                                                                                                                                                                                                                                                                                                                                                                                                                                                                                                                                                                                                                                                                                                                                                                          |                                                                                                                                                                                                                                                                                                                                                                                                                                                                                                                                                                                                                                                                                                                                                                                                                                                                                                                                                                                                                                                                                                                                                                                          |                                                                                                                                                                                                                                                                                                                                                                                                                                                                                                                                                                                                                                                                                                                                                                                                                                                                                                                                                                                                                                                                                                                                                                                                                      |
| (0.303)            | (20.776)                                                                                                                                                                                                                              | (20,604)                                                                                                                                                                                                                                                                                                                                                                                                                                                                                                                                                                                                                                                                                                                                                                                                                                                                                                                                                                     | (46.057)                                                                                                                                                                                                                                                                                                                                                                                                                                                                                                                                                                                                                                                                                                                                                                                                                                                                                                                                                                                                                                                                        | (016)                                                                                                                                                                                                                                                                                                                                                                                                                                                                                                                                                                                                                                                                                                                                                                                                                                                                                                                                                                                                                                                                                                                              | (7.422)                                                                                                                                                                                                                                                                                                                                                                                  | 6 506                                                                                                                                                                                                                                                                                                                                                                                                                                                                                                                                                                                                                                                                                                                                                                                                                                                                                                                                                                                    | 000/                                                                                                                                                                                                                                                                                                                                                                                                                                                                                                                                                                                                                                                                                                                                                                                                                                                                                                                                                                                                                                                                                                                                                                                     | (29 691                                                                                                                                                                                                                                                                                                                                                                                                                                                                                                                                                                                                                                                                                                                                                                                                                                                                                                                                                                                                                                                                                                                                                                                                              |
| (0 303)            | (29 110)                                                                                                                                                                                                                              | (29 091)                                                                                                                                                                                                                                                                                                                                                                                                                                                                                                                                                                                                                                                                                                                                                                                                                                                                                                                                                                     | (40 037)                                                                                                                                                                                                                                                                                                                                                                                                                                                                                                                                                                                                                                                                                                                                                                                                                                                                                                                                                                                                                                                                        | (910)                                                                                                                                                                                                                                                                                                                                                                                                                                                                                                                                                                                                                                                                                                                                                                                                                                                                                                                                                                                                                                                                                                                              | (1 422)                                                                                                                                                                                                                                                                                                                                                                                  | 0 300                                                                                                                                                                                                                                                                                                                                                                                                                                                                                                                                                                                                                                                                                                                                                                                                                                                                                                                                                                                    | -00 76                                                                                                                                                                                                                                                                                                                                                                                                                                                                                                                                                                                                                                                                                                                                                                                                                                                                                                                                                                                                                                                                                                                                                                                   | (25 05 1                                                                                                                                                                                                                                                                                                                                                                                                                                                                                                                                                                                                                                                                                                                                                                                                                                                                                                                                                                                                                                                                                                                                                                                                             |
|                    |                                                                                                                                                                                                                                       |                                                                                                                                                                                                                                                                                                                                                                                                                                                                                                                                                                                                                                                                                                                                                                                                                                                                                                                                                                              |                                                                                                                                                                                                                                                                                                                                                                                                                                                                                                                                                                                                                                                                                                                                                                                                                                                                                                                                                                                                                                                                                 |                                                                                                                                                                                                                                                                                                                                                                                                                                                                                                                                                                                                                                                                                                                                                                                                                                                                                                                                                                                                                                                                                                                                    |                                                                                                                                                                                                                                                                                                                                                                                          |                                                                                                                                                                                                                                                                                                                                                                                                                                                                                                                                                                                                                                                                                                                                                                                                                                                                                                                                                                                          |                                                                                                                                                                                                                                                                                                                                                                                                                                                                                                                                                                                                                                                                                                                                                                                                                                                                                                                                                                                                                                                                                                                                                                                          |                                                                                                                                                                                                                                                                                                                                                                                                                                                                                                                                                                                                                                                                                                                                                                                                                                                                                                                                                                                                                                                                                                                                                                                                                      |
| -                  |                                                                                                                                                                                                                                       |                                                                                                                                                                                                                                                                                                                                                                                                                                                                                                                                                                                                                                                                                                                                                                                                                                                                                                                                                                              |                                                                                                                                                                                                                                                                                                                                                                                                                                                                                                                                                                                                                                                                                                                                                                                                                                                                                                                                                                                                                                                                                 |                                                                                                                                                                                                                                                                                                                                                                                                                                                                                                                                                                                                                                                                                                                                                                                                                                                                                                                                                                                                                                                                                                                                    |                                                                                                                                                                                                                                                                                                                                                                                          | ` ′                                                                                                                                                                                                                                                                                                                                                                                                                                                                                                                                                                                                                                                                                                                                                                                                                                                                                                                                                                                      |                                                                                                                                                                                                                                                                                                                                                                                                                                                                                                                                                                                                                                                                                                                                                                                                                                                                                                                                                                                                                                                                                                                                                                                          | 43 411                                                                                                                                                                                                                                                                                                                                                                                                                                                                                                                                                                                                                                                                                                                                                                                                                                                                                                                                                                                                                                                                                                                                                                                                               |
| _                  | 35 147                                                                                                                                                                                                                                | 35 147                                                                                                                                                                                                                                                                                                                                                                                                                                                                                                                                                                                                                                                                                                                                                                                                                                                                                                                                                                       | 576                                                                                                                                                                                                                                                                                                                                                                                                                                                                                                                                                                                                                                                                                                                                                                                                                                                                                                                                                                                                                                                                             | 950                                                                                                                                                                                                                                                                                                                                                                                                                                                                                                                                                                                                                                                                                                                                                                                                                                                                                                                                                                                                                                                                                                                                | 8 787                                                                                                                                                                                                                                                                                                                                                                                    | (7 837)                                                                                                                                                                                                                                                                                                                                                                                                                                                                                                                                                                                                                                                                                                                                                                                                                                                                                                                                                                                  | -89%                                                                                                                                                                                                                                                                                                                                                                                                                                                                                                                                                                                                                                                                                                                                                                                                                                                                                                                                                                                                                                                                                                                                                                                     | 35 147                                                                                                                                                                                                                                                                                                                                                                                                                                                                                                                                                                                                                                                                                                                                                                                                                                                                                                                                                                                                                                                                                                                                                                                                               |
| -                  | -                                                                                                                                                                                                                                     | -                                                                                                                                                                                                                                                                                                                                                                                                                                                                                                                                                                                                                                                                                                                                                                                                                                                                                                                                                                            | -                                                                                                                                                                                                                                                                                                                                                                                                                                                                                                                                                                                                                                                                                                                                                                                                                                                                                                                                                                                                                                                                               | -                                                                                                                                                                                                                                                                                                                                                                                                                                                                                                                                                                                                                                                                                                                                                                                                                                                                                                                                                                                                                                                                                                                                  | -                                                                                                                                                                                                                                                                                                                                                                                        | -                                                                                                                                                                                                                                                                                                                                                                                                                                                                                                                                                                                                                                                                                                                                                                                                                                                                                                                                                                                        |                                                                                                                                                                                                                                                                                                                                                                                                                                                                                                                                                                                                                                                                                                                                                                                                                                                                                                                                                                                                                                                                                                                                                                                          | -                                                                                                                                                                                                                                                                                                                                                                                                                                                                                                                                                                                                                                                                                                                                                                                                                                                                                                                                                                                                                                                                                                                                                                                                                    |
| -                  | 7 300                                                                                                                                                                                                                                 | 7 300                                                                                                                                                                                                                                                                                                                                                                                                                                                                                                                                                                                                                                                                                                                                                                                                                                                                                                                                                                        | -                                                                                                                                                                                                                                                                                                                                                                                                                                                                                                                                                                                                                                                                                                                                                                                                                                                                                                                                                                                                                                                                               | 693                                                                                                                                                                                                                                                                                                                                                                                                                                                                                                                                                                                                                                                                                                                                                                                                                                                                                                                                                                                                                                                                                                                                | 1 825                                                                                                                                                                                                                                                                                                                                                                                    | (1 132)                                                                                                                                                                                                                                                                                                                                                                                                                                                                                                                                                                                                                                                                                                                                                                                                                                                                                                                                                                                  | -62%                                                                                                                                                                                                                                                                                                                                                                                                                                                                                                                                                                                                                                                                                                                                                                                                                                                                                                                                                                                                                                                                                                                                                                                     | 7 300                                                                                                                                                                                                                                                                                                                                                                                                                                                                                                                                                                                                                                                                                                                                                                                                                                                                                                                                                                                                                                                                                                                                                                                                                |
| -                  | 964                                                                                                                                                                                                                                   | 964                                                                                                                                                                                                                                                                                                                                                                                                                                                                                                                                                                                                                                                                                                                                                                                                                                                                                                                                                                          | 1                                                                                                                                                                                                                                                                                                                                                                                                                                                                                                                                                                                                                                                                                                                                                                                                                                                                                                                                                                                                                                                                               | 22                                                                                                                                                                                                                                                                                                                                                                                                                                                                                                                                                                                                                                                                                                                                                                                                                                                                                                                                                                                                                                                                                                                                 | 241                                                                                                                                                                                                                                                                                                                                                                                      | (219)                                                                                                                                                                                                                                                                                                                                                                                                                                                                                                                                                                                                                                                                                                                                                                                                                                                                                                                                                                                    | -91%                                                                                                                                                                                                                                                                                                                                                                                                                                                                                                                                                                                                                                                                                                                                                                                                                                                                                                                                                                                                                                                                                                                                                                                     | 964                                                                                                                                                                                                                                                                                                                                                                                                                                                                                                                                                                                                                                                                                                                                                                                                                                                                                                                                                                                                                                                                                                                                                                                                                  |
| -                  | 43 411                                                                                                                                                                                                                                | 43 411                                                                                                                                                                                                                                                                                                                                                                                                                                                                                                                                                                                                                                                                                                                                                                                                                                                                                                                                                                       | 577                                                                                                                                                                                                                                                                                                                                                                                                                                                                                                                                                                                                                                                                                                                                                                                                                                                                                                                                                                                                                                                                             | 1 665                                                                                                                                                                                                                                                                                                                                                                                                                                                                                                                                                                                                                                                                                                                                                                                                                                                                                                                                                                                                                                                                                                                              | 10 853                                                                                                                                                                                                                                                                                                                                                                                   | (9 188)                                                                                                                                                                                                                                                                                                                                                                                                                                                                                                                                                                                                                                                                                                                                                                                                                                                                                                                                                                                  | -85%                                                                                                                                                                                                                                                                                                                                                                                                                                                                                                                                                                                                                                                                                                                                                                                                                                                                                                                                                                                                                                                                                                                                                                                     | 43 411                                                                                                                                                                                                                                                                                                                                                                                                                                                                                                                                                                                                                                                                                                                                                                                                                                                                                                                                                                                                                                                                                                                                                                                                               |
|                    |                                                                                                                                                                                                                                       |                                                                                                                                                                                                                                                                                                                                                                                                                                                                                                                                                                                                                                                                                                                                                                                                                                                                                                                                                                              |                                                                                                                                                                                                                                                                                                                                                                                                                                                                                                                                                                                                                                                                                                                                                                                                                                                                                                                                                                                                                                                                                 |                                                                                                                                                                                                                                                                                                                                                                                                                                                                                                                                                                                                                                                                                                                                                                                                                                                                                                                                                                                                                                                                                                                                    |                                                                                                                                                                                                                                                                                                                                                                                          |                                                                                                                                                                                                                                                                                                                                                                                                                                                                                                                                                                                                                                                                                                                                                                                                                                                                                                                                                                                          |                                                                                                                                                                                                                                                                                                                                                                                                                                                                                                                                                                                                                                                                                                                                                                                                                                                                                                                                                                                                                                                                                                                                                                                          |                                                                                                                                                                                                                                                                                                                                                                                                                                                                                                                                                                                                                                                                                                                                                                                                                                                                                                                                                                                                                                                                                                                                                                                                                      |
| 91 114             | 60 989                                                                                                                                                                                                                                | 60 812                                                                                                                                                                                                                                                                                                                                                                                                                                                                                                                                                                                                                                                                                                                                                                                                                                                                                                                                                                       |                                                                                                                                                                                                                                                                                                                                                                                                                                                                                                                                                                                                                                                                                                                                                                                                                                                                                                                                                                                                                                                                                 | 13 732                                                                                                                                                                                                                                                                                                                                                                                                                                                                                                                                                                                                                                                                                                                                                                                                                                                                                                                                                                                                                                                                                                                             |                                                                                                                                                                                                                                                                                                                                                                                          |                                                                                                                                                                                                                                                                                                                                                                                                                                                                                                                                                                                                                                                                                                                                                                                                                                                                                                                                                                                          |                                                                                                                                                                                                                                                                                                                                                                                                                                                                                                                                                                                                                                                                                                                                                                                                                                                                                                                                                                                                                                                                                                                                                                                          | 60 812                                                                                                                                                                                                                                                                                                                                                                                                                                                                                                                                                                                                                                                                                                                                                                                                                                                                                                                                                                                                                                                                                                                                                                                                               |
| 755 582            | 831 466                                                                                                                                                                                                                               | 831 466                                                                                                                                                                                                                                                                                                                                                                                                                                                                                                                                                                                                                                                                                                                                                                                                                                                                                                                                                                      |                                                                                                                                                                                                                                                                                                                                                                                                                                                                                                                                                                                                                                                                                                                                                                                                                                                                                                                                                                                                                                                                                 | (13 805)                                                                                                                                                                                                                                                                                                                                                                                                                                                                                                                                                                                                                                                                                                                                                                                                                                                                                                                                                                                                                                                                                                                           |                                                                                                                                                                                                                                                                                                                                                                                          |                                                                                                                                                                                                                                                                                                                                                                                                                                                                                                                                                                                                                                                                                                                                                                                                                                                                                                                                                                                          |                                                                                                                                                                                                                                                                                                                                                                                                                                                                                                                                                                                                                                                                                                                                                                                                                                                                                                                                                                                                                                                                                                                                                                                          | 831 466                                                                                                                                                                                                                                                                                                                                                                                                                                                                                                                                                                                                                                                                                                                                                                                                                                                                                                                                                                                                                                                                                                                                                                                                              |
| 99 017             | 80 884                                                                                                                                                                                                                                | 80 622                                                                                                                                                                                                                                                                                                                                                                                                                                                                                                                                                                                                                                                                                                                                                                                                                                                                                                                                                                       |                                                                                                                                                                                                                                                                                                                                                                                                                                                                                                                                                                                                                                                                                                                                                                                                                                                                                                                                                                                                                                                                                 | 952                                                                                                                                                                                                                                                                                                                                                                                                                                                                                                                                                                                                                                                                                                                                                                                                                                                                                                                                                                                                                                                                                                                                |                                                                                                                                                                                                                                                                                                                                                                                          |                                                                                                                                                                                                                                                                                                                                                                                                                                                                                                                                                                                                                                                                                                                                                                                                                                                                                                                                                                                          |                                                                                                                                                                                                                                                                                                                                                                                                                                                                                                                                                                                                                                                                                                                                                                                                                                                                                                                                                                                                                                                                                                                                                                                          | 80 622                                                                                                                                                                                                                                                                                                                                                                                                                                                                                                                                                                                                                                                                                                                                                                                                                                                                                                                                                                                                                                                                                                                                                                                                               |
| 26 911             | 29 420                                                                                                                                                                                                                                | 29 420                                                                                                                                                                                                                                                                                                                                                                                                                                                                                                                                                                                                                                                                                                                                                                                                                                                                                                                                                                       |                                                                                                                                                                                                                                                                                                                                                                                                                                                                                                                                                                                                                                                                                                                                                                                                                                                                                                                                                                                                                                                                                 | _                                                                                                                                                                                                                                                                                                                                                                                                                                                                                                                                                                                                                                                                                                                                                                                                                                                                                                                                                                                                                                                                                                                                  |                                                                                                                                                                                                                                                                                                                                                                                          |                                                                                                                                                                                                                                                                                                                                                                                                                                                                                                                                                                                                                                                                                                                                                                                                                                                                                                                                                                                          |                                                                                                                                                                                                                                                                                                                                                                                                                                                                                                                                                                                                                                                                                                                                                                                                                                                                                                                                                                                                                                                                                                                                                                                          | 29 420                                                                                                                                                                                                                                                                                                                                                                                                                                                                                                                                                                                                                                                                                                                                                                                                                                                                                                                                                                                                                                                                                                                                                                                                               |
| 729 071            | 782 151                                                                                                                                                                                                                               | 782 151                                                                                                                                                                                                                                                                                                                                                                                                                                                                                                                                                                                                                                                                                                                                                                                                                                                                                                                                                                      |                                                                                                                                                                                                                                                                                                                                                                                                                                                                                                                                                                                                                                                                                                                                                                                                                                                                                                                                                                                                                                                                                 | (109)                                                                                                                                                                                                                                                                                                                                                                                                                                                                                                                                                                                                                                                                                                                                                                                                                                                                                                                                                                                                                                                                                                                              |                                                                                                                                                                                                                                                                                                                                                                                          |                                                                                                                                                                                                                                                                                                                                                                                                                                                                                                                                                                                                                                                                                                                                                                                                                                                                                                                                                                                          |                                                                                                                                                                                                                                                                                                                                                                                                                                                                                                                                                                                                                                                                                                                                                                                                                                                                                                                                                                                                                                                                                                                                                                                          | 782 151                                                                                                                                                                                                                                                                                                                                                                                                                                                                                                                                                                                                                                                                                                                                                                                                                                                                                                                                                                                                                                                                                                                                                                                                              |
|                    |                                                                                                                                                                                                                                       |                                                                                                                                                                                                                                                                                                                                                                                                                                                                                                                                                                                                                                                                                                                                                                                                                                                                                                                                                                              |                                                                                                                                                                                                                                                                                                                                                                                                                                                                                                                                                                                                                                                                                                                                                                                                                                                                                                                                                                                                                                                                                 |                                                                                                                                                                                                                                                                                                                                                                                                                                                                                                                                                                                                                                                                                                                                                                                                                                                                                                                                                                                                                                                                                                                                    |                                                                                                                                                                                                                                                                                                                                                                                          |                                                                                                                                                                                                                                                                                                                                                                                                                                                                                                                                                                                                                                                                                                                                                                                                                                                                                                                                                                                          |                                                                                                                                                                                                                                                                                                                                                                                                                                                                                                                                                                                                                                                                                                                                                                                                                                                                                                                                                                                                                                                                                                                                                                                          |                                                                                                                                                                                                                                                                                                                                                                                                                                                                                                                                                                                                                                                                                                                                                                                                                                                                                                                                                                                                                                                                                                                                                                                                                      |
| 150 303            | 35,830                                                                                                                                                                                                                                | 35.830                                                                                                                                                                                                                                                                                                                                                                                                                                                                                                                                                                                                                                                                                                                                                                                                                                                                                                                                                                       | 7 088                                                                                                                                                                                                                                                                                                                                                                                                                                                                                                                                                                                                                                                                                                                                                                                                                                                                                                                                                                                                                                                                           | <i>1</i> 7 530                                                                                                                                                                                                                                                                                                                                                                                                                                                                                                                                                                                                                                                                                                                                                                                                                                                                                                                                                                                                                                                                                                                     | 8 057                                                                                                                                                                                                                                                                                                                                                                                    | (38 581)                                                                                                                                                                                                                                                                                                                                                                                                                                                                                                                                                                                                                                                                                                                                                                                                                                                                                                                                                                                 | _//31%                                                                                                                                                                                                                                                                                                                                                                                                                                                                                                                                                                                                                                                                                                                                                                                                                                                                                                                                                                                                                                                                                                                                                                                   | 35 830                                                                                                                                                                                                                                                                                                                                                                                                                                                                                                                                                                                                                                                                                                                                                                                                                                                                                                                                                                                                                                                                                                                                                                                                               |
|                    | -                                                                                                                                                                                                                                     | -                                                                                                                                                                                                                                                                                                                                                                                                                                                                                                                                                                                                                                                                                                                                                                                                                                                                                                                                                                            |                                                                                                                                                                                                                                                                                                                                                                                                                                                                                                                                                                                                                                                                                                                                                                                                                                                                                                                                                                                                                                                                                 | 47 003                                                                                                                                                                                                                                                                                                                                                                                                                                                                                                                                                                                                                                                                                                                                                                                                                                                                                                                                                                                                                                                                                                                             |                                                                                                                                                                                                                                                                                                                                                                                          | ` ′                                                                                                                                                                                                                                                                                                                                                                                                                                                                                                                                                                                                                                                                                                                                                                                                                                                                                                                                                                                      | 40170                                                                                                                                                                                                                                                                                                                                                                                                                                                                                                                                                                                                                                                                                                                                                                                                                                                                                                                                                                                                                                                                                                                                                                                    | -                                                                                                                                                                                                                                                                                                                                                                                                                                                                                                                                                                                                                                                                                                                                                                                                                                                                                                                                                                                                                                                                                                                                                                                                                    |
|                    | 7 300                                                                                                                                                                                                                                 | 7 300                                                                                                                                                                                                                                                                                                                                                                                                                                                                                                                                                                                                                                                                                                                                                                                                                                                                                                                                                                        |                                                                                                                                                                                                                                                                                                                                                                                                                                                                                                                                                                                                                                                                                                                                                                                                                                                                                                                                                                                                                                                                                 | _                                                                                                                                                                                                                                                                                                                                                                                                                                                                                                                                                                                                                                                                                                                                                                                                                                                                                                                                                                                                                                                                                                                                  |                                                                                                                                                                                                                                                                                                                                                                                          |                                                                                                                                                                                                                                                                                                                                                                                                                                                                                                                                                                                                                                                                                                                                                                                                                                                                                                                                                                                          | 100%                                                                                                                                                                                                                                                                                                                                                                                                                                                                                                                                                                                                                                                                                                                                                                                                                                                                                                                                                                                                                                                                                                                                                                                     | 7 300                                                                                                                                                                                                                                                                                                                                                                                                                                                                                                                                                                                                                                                                                                                                                                                                                                                                                                                                                                                                                                                                                                                                                                                                                |
|                    |                                                                                                                                                                                                                                       |                                                                                                                                                                                                                                                                                                                                                                                                                                                                                                                                                                                                                                                                                                                                                                                                                                                                                                                                                                              |                                                                                                                                                                                                                                                                                                                                                                                                                                                                                                                                                                                                                                                                                                                                                                                                                                                                                                                                                                                                                                                                                 | 47 539                                                                                                                                                                                                                                                                                                                                                                                                                                                                                                                                                                                                                                                                                                                                                                                                                                                                                                                                                                                                                                                                                                                             |                                                                                                                                                                                                                                                                                                                                                                                          |                                                                                                                                                                                                                                                                                                                                                                                                                                                                                                                                                                                                                                                                                                                                                                                                                                                                                                                                                                                          |                                                                                                                                                                                                                                                                                                                                                                                                                                                                                                                                                                                                                                                                                                                                                                                                                                                                                                                                                                                                                                                                                                                                                                                          | 43 130                                                                                                                                                                                                                                                                                                                                                                                                                                                                                                                                                                                                                                                                                                                                                                                                                                                                                                                                                                                                                                                                                                                                                                                                               |
|                    |                                                                                                                                                                                                                                       |                                                                                                                                                                                                                                                                                                                                                                                                                                                                                                                                                                                                                                                                                                                                                                                                                                                                                                                                                                              |                                                                                                                                                                                                                                                                                                                                                                                                                                                                                                                                                                                                                                                                                                                                                                                                                                                                                                                                                                                                                                                                                 |                                                                                                                                                                                                                                                                                                                                                                                                                                                                                                                                                                                                                                                                                                                                                                                                                                                                                                                                                                                                                                                                                                                                    |                                                                                                                                                                                                                                                                                                                                                                                          |                                                                                                                                                                                                                                                                                                                                                                                                                                                                                                                                                                                                                                                                                                                                                                                                                                                                                                                                                                                          |                                                                                                                                                                                                                                                                                                                                                                                                                                                                                                                                                                                                                                                                                                                                                                                                                                                                                                                                                                                                                                                                                                                                                                                          | Total                                                                                                                                                                                                                                                                                                                                                                                                                                                                                                                                                                                                                                                                                                                                                                                                                                                                                                                                                                                                                                                                                                                                                                                                                |
| U-JU Days          | JI-OU Days                                                                                                                                                                                                                            | o 1-30 Days                                                                                                                                                                                                                                                                                                                                                                                                                                                                                                                                                                                                                                                                                                                                                                                                                                                                                                                                                                  | 31-120 Days                                                                                                                                                                                                                                                                                                                                                                                                                                                                                                                                                                                                                                                                                                                                                                                                                                                                                                                                                                                                                                                                     | 121-130 DYS                                                                                                                                                                                                                                                                                                                                                                                                                                                                                                                                                                                                                                                                                                                                                                                                                                                                                                                                                                                                                                                                                                                        | אט סטו-וטט שעא                                                                                                                                                                                                                                                                                                                                                                           | ווייסנטוטו                                                                                                                                                                                                                                                                                                                                                                                                                                                                                                                                                                                                                                                                                                                                                                                                                                                                                                                                                                               | Over III                                                                                                                                                                                                                                                                                                                                                                                                                                                                                                                                                                                                                                                                                                                                                                                                                                                                                                                                                                                                                                                                                                                                                                                 | iolai                                                                                                                                                                                                                                                                                                                                                                                                                                                                                                                                                                                                                                                                                                                                                                                                                                                                                                                                                                                                                                                                                                                                                                                                                |
|                    |                                                                                                                                                                                                                                       |                                                                                                                                                                                                                                                                                                                                                                                                                                                                                                                                                                                                                                                                                                                                                                                                                                                                                                                                                                              |                                                                                                                                                                                                                                                                                                                                                                                                                                                                                                                                                                                                                                                                                                                                                                                                                                                                                                                                                                                                                                                                                 |                                                                                                                                                                                                                                                                                                                                                                                                                                                                                                                                                                                                                                                                                                                                                                                                                                                                                                                                                                                                                                                                                                                                    |                                                                                                                                                                                                                                                                                                                                                                                          |                                                                                                                                                                                                                                                                                                                                                                                                                                                                                                                                                                                                                                                                                                                                                                                                                                                                                                                                                                                          |                                                                                                                                                                                                                                                                                                                                                                                                                                                                                                                                                                                                                                                                                                                                                                                                                                                                                                                                                                                                                                                                                                                                                                                          |                                                                                                                                                                                                                                                                                                                                                                                                                                                                                                                                                                                                                                                                                                                                                                                                                                                                                                                                                                                                                                                                                                                                                                                                                      |
| 32 745             | 3 862                                                                                                                                                                                                                                 | 1 679                                                                                                                                                                                                                                                                                                                                                                                                                                                                                                                                                                                                                                                                                                                                                                                                                                                                                                                                                                        | 2 204                                                                                                                                                                                                                                                                                                                                                                                                                                                                                                                                                                                                                                                                                                                                                                                                                                                                                                                                                                                                                                                                           | 1 864                                                                                                                                                                                                                                                                                                                                                                                                                                                                                                                                                                                                                                                                                                                                                                                                                                                                                                                                                                                                                                                                                                                              | 2 101                                                                                                                                                                                                                                                                                                                                                                                    | 9 132                                                                                                                                                                                                                                                                                                                                                                                                                                                                                                                                                                                                                                                                                                                                                                                                                                                                                                                                                                                    | 79 936                                                                                                                                                                                                                                                                                                                                                                                                                                                                                                                                                                                                                                                                                                                                                                                                                                                                                                                                                                                                                                                                                                                                                                                   | 133 523                                                                                                                                                                                                                                                                                                                                                                                                                                                                                                                                                                                                                                                                                                                                                                                                                                                                                                                                                                                                                                                                                                                                                                                                              |
|                    |                                                                                                                                                                                                                                       |                                                                                                                                                                                                                                                                                                                                                                                                                                                                                                                                                                                                                                                                                                                                                                                                                                                                                                                                                                              |                                                                                                                                                                                                                                                                                                                                                                                                                                                                                                                                                                                                                                                                                                                                                                                                                                                                                                                                                                                                                                                                                 |                                                                                                                                                                                                                                                                                                                                                                                                                                                                                                                                                                                                                                                                                                                                                                                                                                                                                                                                                                                                                                                                                                                                    |                                                                                                                                                                                                                                                                                                                                                                                          |                                                                                                                                                                                                                                                                                                                                                                                                                                                                                                                                                                                                                                                                                                                                                                                                                                                                                                                                                                                          |                                                                                                                                                                                                                                                                                                                                                                                                                                                                                                                                                                                                                                                                                                                                                                                                                                                                                                                                                                                                                                                                                                                                                                                          |                                                                                                                                                                                                                                                                                                                                                                                                                                                                                                                                                                                                                                                                                                                                                                                                                                                                                                                                                                                                                                                                                                                                                                                                                      |
|                    |                                                                                                                                                                                                                                       |                                                                                                                                                                                                                                                                                                                                                                                                                                                                                                                                                                                                                                                                                                                                                                                                                                                                                                                                                                              |                                                                                                                                                                                                                                                                                                                                                                                                                                                                                                                                                                                                                                                                                                                                                                                                                                                                                                                                                                                                                                                                                 |                                                                                                                                                                                                                                                                                                                                                                                                                                                                                                                                                                                                                                                                                                                                                                                                                                                                                                                                                                                                                                                                                                                                    |                                                                                                                                                                                                                                                                                                                                                                                          |                                                                                                                                                                                                                                                                                                                                                                                                                                                                                                                                                                                                                                                                                                                                                                                                                                                                                                                                                                                          | U.                                                                                                                                                                                                                                                                                                                                                                                                                                                                                                                                                                                                                                                                                                                                                                                                                                                                                                                                                                                                                                                                                                                                                                                       | 3 000                                                                                                                                                                                                                                                                                                                                                                                                                                                                                                                                                                                                                                                                                                                                                                                                                                                                                                                                                                                                                                                                                                                                                                                                                |
|                    | Audited Outcome  23 686 143 062 592 74 171 6 964  248 474  87 054 4 133 56 977 1 211 102 838 881 50 590 303 684 (55 210) 46 907 - (8 303) - (8 303) - (9 303) - 10 91 114 755 582 99 017 26 911 729 071  159 393 - 169 066  0-30 Days | Audited Outcome         Original Budget           23 686         19 874           143 062         180 638           592         800           74 171         68 442           6 964         10 185           248 474         279 939           87 054         94 231           4 133         4 384           56 977         61 879           1 211         557           102 838         127 603           881         908           50 590         55 300           303 684         344 863           (55 210)         (64 924)           46 907         35 147           -         -           (8 303)         (29 776)           -         43 411           -         7 300           -         964           -         43 411           -         7 300           -         964           -         43 411           -         143 411           91 114         60 989           755 582         831 466           99 017         80 884           26 911         29 420 | Audited Outcome         Original Budget         Adjusted Budget           23 686         19 874         19 874           143 062         180 638         180 638           592         800         800           74 171         68 442         68 442           6 964         10 185         10 185           248 474         279 939         279 939           87 054         94 231         93 849           4 133         4 384         4 384           56 977         61 879         61 879           1 211         557         557           102 838         127 603         127 781           881         908         908           50 590         55 300         55 419           303 684         344 863         344 777           (55 210)         (64 924)         (64 839)           46 907         35 147         35 147           -         -         -           (8 303)         (29 776)         (29 691)           -         -         -           (8 303)         (29 776)         (29 691)           -         -         -           (8 303)         (29 776) | Audited Outcome         Original Budget         Adjusted Budget         Monthly actual           23 686         19 874         19 874         462           143 062         180 638         180 638         12 387           592         800         800         83           74 171         68 442         68 442         1 095           6 964         10 185         10 185         715           248 474         279 939         279 939         14 742           87 054         94 231         93 849         7 046           4 133         4 384         4 384         345           56 977         61 879         61 879         15 470           1 211         557         557         -           102 838         127 603         127 781         31 884           881         908         908         -           50 590         55 300         55 419         7 146           303 684         344 863         344 777         61 890           (55 210)         (64 924)         (64 839)         (47 148)           46 907         35 147         35 147         1 091           -         -         -         -     < | Audited Outcome         Original Budget         Adjusted Budget         Monthly actual         YearTD actual           23 686 19 874 140 062 180 638 180 638 12 387 38 021 592 800 800 800 83 126 6964 10 185 10 185 715 2 132 248 474 279 939 279 939 14 742 85 840 84 133 4 384 4 384 345 1 035 56 977 61 879 61 879 15 470 15 470 15 470 1211 557 557 — — — — — — — — — — — — — — — — | Audited Outcome         Original Budget         Adjusted Budget         Monthly actual         YearTD actual         YearTD budget           23 686         19 874         19 874         462         20 126         4 969           143 062         180 638         180 638         12 387         38 021         45 159           592         800         800         83         126         200           74 171         68 442         68 442         1 095         25 436         17 110           6 964         10 185         10 185         715         2 132         2546           248 474         279 939         279 939         14 742         85 840         69 985           87 054         94 231         93 849         7 046         20 598         23 462           4 133         4 384         4 384         345         1 035         1 096           56 977         61 879         61 879         15 470         15 470         15 470           1 221         557 | Audited Outcome         Original Budget         Adjusted Budget         Monthly actual         YearTD actual         YearTD budget         YTD variance           23 686         19 874         19 874         462         20 126         4 969         15 157           143 062         180 638         180 638         12 387         38 021         45 159         (7 139)           592         800         800         83         126         200         (74)           74 171         68 442         1095         25 436         17 110         8 325           6 964         10 185         10 185         715         2 132         2 546         (414)           248 474         279 939         279 939         14 742         85 840         69 985         15 855           87 054         94 231         93 849         7 046         20 598         23 462         (2864)           4 133         4 384         4 384         345         10 5470         15 470         0           1 211         557         557         -         -         139         (139)           102 838         19 60         90         -         927         227         700           5 590 | Audited Outcome         Criginal Budget         Adjusted Budget         Monthly actual         YearTD actual         YearTD budget         YTD variance         YTD variance           23 686         19 874         19 874         462         2 0 126         4 969         15 157         305%           143 062         180 638         180 638         12 387         38 021         45 159         (7 139)         -16%           592         800         800         83         126         200         (74)         -37%           6 964         10 185         17 15         2 132         2 246         (414)         -16%           6 984         10 185         17 15         2 132         2 246         (414)         -16%           248 474         279 939         279 939         14 742         85 840         69 985         15 855         23%           87 054         94 221         93 849         7 046         20 598         23 462         (2864)         -12%           4 133         4 384         4 384         345         1 035         1 099         (61)         -8%           5 5977         6 1879         15 470         1 5470         0 0         7         1 227         227 |