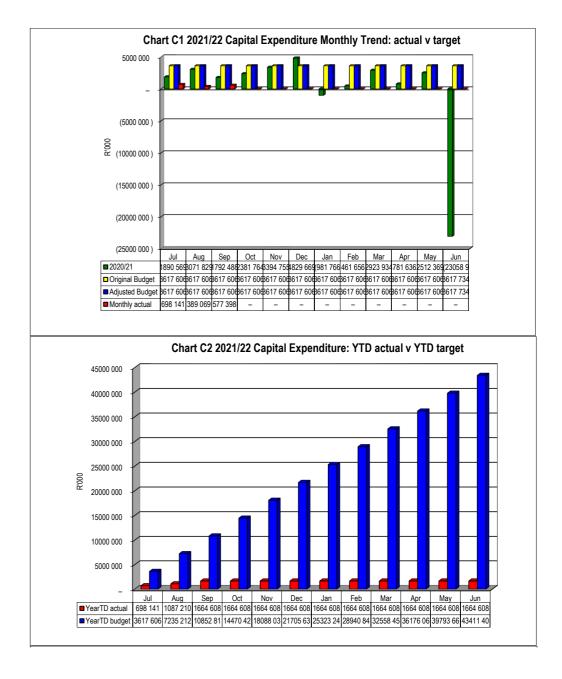

EC102 Blue Crane Route - Table C1 Monthly Budget Statement Summary - M03 September

| 2020/21            |                                                                                                                                                                                                                                       |                                                                                                                                                                                                                                                                                                                                                                                                                                                                                                                                                                                                                                                                                                                                                                                                                                                                                                                                                                              |                                                                                                                                                                                                                                                                                                                                                                                                                                                                                                                                                                                                                                                                                                                                                                                                                                                                                                                                                                                                                                                                                 | Budget Ye                                                                                                                                                                                                                                                                                                                                                                                                                                                                                                                                                                                                                                                                                                                                                                                                                                                                                                                                                                                                                                                                                                                          | ar 2021/22                                                                                                                                                                                                                                                                                                                                                                               |                                                                                                                                                                                                                                                                                                                                                                                                                                                                                                                                                                                                                                                                                                                                                                                                                                                                                                                                                                                          |                                                                                                                                                                                                                                                                                                                                                                                                                                                                                                                                                                                                                                                                                                                                                                                                                                                                                                                                                                                                                                                                                                                                                                                          |                                                                                                                                                                                                                                                                                                                                                                                                                                                                                                                                                                                                                                                                                                                                                                                                                                                                                                                                                                                                                                                                                                                                                                                                                      |
|--------------------|---------------------------------------------------------------------------------------------------------------------------------------------------------------------------------------------------------------------------------------|------------------------------------------------------------------------------------------------------------------------------------------------------------------------------------------------------------------------------------------------------------------------------------------------------------------------------------------------------------------------------------------------------------------------------------------------------------------------------------------------------------------------------------------------------------------------------------------------------------------------------------------------------------------------------------------------------------------------------------------------------------------------------------------------------------------------------------------------------------------------------------------------------------------------------------------------------------------------------|---------------------------------------------------------------------------------------------------------------------------------------------------------------------------------------------------------------------------------------------------------------------------------------------------------------------------------------------------------------------------------------------------------------------------------------------------------------------------------------------------------------------------------------------------------------------------------------------------------------------------------------------------------------------------------------------------------------------------------------------------------------------------------------------------------------------------------------------------------------------------------------------------------------------------------------------------------------------------------------------------------------------------------------------------------------------------------|------------------------------------------------------------------------------------------------------------------------------------------------------------------------------------------------------------------------------------------------------------------------------------------------------------------------------------------------------------------------------------------------------------------------------------------------------------------------------------------------------------------------------------------------------------------------------------------------------------------------------------------------------------------------------------------------------------------------------------------------------------------------------------------------------------------------------------------------------------------------------------------------------------------------------------------------------------------------------------------------------------------------------------------------------------------------------------------------------------------------------------|------------------------------------------------------------------------------------------------------------------------------------------------------------------------------------------------------------------------------------------------------------------------------------------------------------------------------------------------------------------------------------------|------------------------------------------------------------------------------------------------------------------------------------------------------------------------------------------------------------------------------------------------------------------------------------------------------------------------------------------------------------------------------------------------------------------------------------------------------------------------------------------------------------------------------------------------------------------------------------------------------------------------------------------------------------------------------------------------------------------------------------------------------------------------------------------------------------------------------------------------------------------------------------------------------------------------------------------------------------------------------------------|------------------------------------------------------------------------------------------------------------------------------------------------------------------------------------------------------------------------------------------------------------------------------------------------------------------------------------------------------------------------------------------------------------------------------------------------------------------------------------------------------------------------------------------------------------------------------------------------------------------------------------------------------------------------------------------------------------------------------------------------------------------------------------------------------------------------------------------------------------------------------------------------------------------------------------------------------------------------------------------------------------------------------------------------------------------------------------------------------------------------------------------------------------------------------------------|----------------------------------------------------------------------------------------------------------------------------------------------------------------------------------------------------------------------------------------------------------------------------------------------------------------------------------------------------------------------------------------------------------------------------------------------------------------------------------------------------------------------------------------------------------------------------------------------------------------------------------------------------------------------------------------------------------------------------------------------------------------------------------------------------------------------------------------------------------------------------------------------------------------------------------------------------------------------------------------------------------------------------------------------------------------------------------------------------------------------------------------------------------------------------------------------------------------------|
| Audited<br>Outcome | Original<br>Budget                                                                                                                                                                                                                    | Adjusted<br>Budget                                                                                                                                                                                                                                                                                                                                                                                                                                                                                                                                                                                                                                                                                                                                                                                                                                                                                                                                                           | Monthly actual                                                                                                                                                                                                                                                                                                                                                                                                                                                                                                                                                                                                                                                                                                                                                                                                                                                                                                                                                                                                                                                                  | YearTD actual                                                                                                                                                                                                                                                                                                                                                                                                                                                                                                                                                                                                                                                                                                                                                                                                                                                                                                                                                                                                                                                                                                                      | YearTD<br>budget                                                                                                                                                                                                                                                                                                                                                                         | YTD variance                                                                                                                                                                                                                                                                                                                                                                                                                                                                                                                                                                                                                                                                                                                                                                                                                                                                                                                                                                             | YTD variance                                                                                                                                                                                                                                                                                                                                                                                                                                                                                                                                                                                                                                                                                                                                                                                                                                                                                                                                                                                                                                                                                                                                                                             | Full Year<br>Forecast                                                                                                                                                                                                                                                                                                                                                                                                                                                                                                                                                                                                                                                                                                                                                                                                                                                                                                                                                                                                                                                                                                                                                                                                |
|                    |                                                                                                                                                                                                                                       |                                                                                                                                                                                                                                                                                                                                                                                                                                                                                                                                                                                                                                                                                                                                                                                                                                                                                                                                                                              |                                                                                                                                                                                                                                                                                                                                                                                                                                                                                                                                                                                                                                                                                                                                                                                                                                                                                                                                                                                                                                                                                 |                                                                                                                                                                                                                                                                                                                                                                                                                                                                                                                                                                                                                                                                                                                                                                                                                                                                                                                                                                                                                                                                                                                                    |                                                                                                                                                                                                                                                                                                                                                                                          |                                                                                                                                                                                                                                                                                                                                                                                                                                                                                                                                                                                                                                                                                                                                                                                                                                                                                                                                                                                          | %                                                                                                                                                                                                                                                                                                                                                                                                                                                                                                                                                                                                                                                                                                                                                                                                                                                                                                                                                                                                                                                                                                                                                                                        |                                                                                                                                                                                                                                                                                                                                                                                                                                                                                                                                                                                                                                                                                                                                                                                                                                                                                                                                                                                                                                                                                                                                                                                                                      |
|                    |                                                                                                                                                                                                                                       |                                                                                                                                                                                                                                                                                                                                                                                                                                                                                                                                                                                                                                                                                                                                                                                                                                                                                                                                                                              |                                                                                                                                                                                                                                                                                                                                                                                                                                                                                                                                                                                                                                                                                                                                                                                                                                                                                                                                                                                                                                                                                 |                                                                                                                                                                                                                                                                                                                                                                                                                                                                                                                                                                                                                                                                                                                                                                                                                                                                                                                                                                                                                                                                                                                                    |                                                                                                                                                                                                                                                                                                                                                                                          |                                                                                                                                                                                                                                                                                                                                                                                                                                                                                                                                                                                                                                                                                                                                                                                                                                                                                                                                                                                          |                                                                                                                                                                                                                                                                                                                                                                                                                                                                                                                                                                                                                                                                                                                                                                                                                                                                                                                                                                                                                                                                                                                                                                                          |                                                                                                                                                                                                                                                                                                                                                                                                                                                                                                                                                                                                                                                                                                                                                                                                                                                                                                                                                                                                                                                                                                                                                                                                                      |
|                    |                                                                                                                                                                                                                                       |                                                                                                                                                                                                                                                                                                                                                                                                                                                                                                                                                                                                                                                                                                                                                                                                                                                                                                                                                                              |                                                                                                                                                                                                                                                                                                                                                                                                                                                                                                                                                                                                                                                                                                                                                                                                                                                                                                                                                                                                                                                                                 |                                                                                                                                                                                                                                                                                                                                                                                                                                                                                                                                                                                                                                                                                                                                                                                                                                                                                                                                                                                                                                                                                                                                    |                                                                                                                                                                                                                                                                                                                                                                                          | 15 157                                                                                                                                                                                                                                                                                                                                                                                                                                                                                                                                                                                                                                                                                                                                                                                                                                                                                                                                                                                   |                                                                                                                                                                                                                                                                                                                                                                                                                                                                                                                                                                                                                                                                                                                                                                                                                                                                                                                                                                                                                                                                                                                                                                                          | 19 87                                                                                                                                                                                                                                                                                                                                                                                                                                                                                                                                                                                                                                                                                                                                                                                                                                                                                                                                                                                                                                                                                                                                                                                                                |
| 143 062            | 180 638                                                                                                                                                                                                                               | 180 638                                                                                                                                                                                                                                                                                                                                                                                                                                                                                                                                                                                                                                                                                                                                                                                                                                                                                                                                                                      |                                                                                                                                                                                                                                                                                                                                                                                                                                                                                                                                                                                                                                                                                                                                                                                                                                                                                                                                                                                                                                                                                 | 38 021                                                                                                                                                                                                                                                                                                                                                                                                                                                                                                                                                                                                                                                                                                                                                                                                                                                                                                                                                                                                                                                                                                                             | 45 159                                                                                                                                                                                                                                                                                                                                                                                   | (7 139)                                                                                                                                                                                                                                                                                                                                                                                                                                                                                                                                                                                                                                                                                                                                                                                                                                                                                                                                                                                  |                                                                                                                                                                                                                                                                                                                                                                                                                                                                                                                                                                                                                                                                                                                                                                                                                                                                                                                                                                                                                                                                                                                                                                                          | 180 638                                                                                                                                                                                                                                                                                                                                                                                                                                                                                                                                                                                                                                                                                                                                                                                                                                                                                                                                                                                                                                                                                                                                                                                                              |
| 592                | 800                                                                                                                                                                                                                                   | 800                                                                                                                                                                                                                                                                                                                                                                                                                                                                                                                                                                                                                                                                                                                                                                                                                                                                                                                                                                          | 83                                                                                                                                                                                                                                                                                                                                                                                                                                                                                                                                                                                                                                                                                                                                                                                                                                                                                                                                                                                                                                                                              | 126                                                                                                                                                                                                                                                                                                                                                                                                                                                                                                                                                                                                                                                                                                                                                                                                                                                                                                                                                                                                                                                                                                                                | 200                                                                                                                                                                                                                                                                                                                                                                                      |                                                                                                                                                                                                                                                                                                                                                                                                                                                                                                                                                                                                                                                                                                                                                                                                                                                                                                                                                                                          | -37%                                                                                                                                                                                                                                                                                                                                                                                                                                                                                                                                                                                                                                                                                                                                                                                                                                                                                                                                                                                                                                                                                                                                                                                     | 800                                                                                                                                                                                                                                                                                                                                                                                                                                                                                                                                                                                                                                                                                                                                                                                                                                                                                                                                                                                                                                                                                                                                                                                                                  |
| 74 171             | 68 442                                                                                                                                                                                                                                | 68 442                                                                                                                                                                                                                                                                                                                                                                                                                                                                                                                                                                                                                                                                                                                                                                                                                                                                                                                                                                       | 1 095                                                                                                                                                                                                                                                                                                                                                                                                                                                                                                                                                                                                                                                                                                                                                                                                                                                                                                                                                                                                                                                                           | 25 436                                                                                                                                                                                                                                                                                                                                                                                                                                                                                                                                                                                                                                                                                                                                                                                                                                                                                                                                                                                                                                                                                                                             | 17 110                                                                                                                                                                                                                                                                                                                                                                                   | 8 325                                                                                                                                                                                                                                                                                                                                                                                                                                                                                                                                                                                                                                                                                                                                                                                                                                                                                                                                                                                    | 49%                                                                                                                                                                                                                                                                                                                                                                                                                                                                                                                                                                                                                                                                                                                                                                                                                                                                                                                                                                                                                                                                                                                                                                                      | 68 442                                                                                                                                                                                                                                                                                                                                                                                                                                                                                                                                                                                                                                                                                                                                                                                                                                                                                                                                                                                                                                                                                                                                                                                                               |
| 6 964              | 10 185                                                                                                                                                                                                                                | 10 185                                                                                                                                                                                                                                                                                                                                                                                                                                                                                                                                                                                                                                                                                                                                                                                                                                                                                                                                                                       | 715                                                                                                                                                                                                                                                                                                                                                                                                                                                                                                                                                                                                                                                                                                                                                                                                                                                                                                                                                                                                                                                                             | 2 132                                                                                                                                                                                                                                                                                                                                                                                                                                                                                                                                                                                                                                                                                                                                                                                                                                                                                                                                                                                                                                                                                                                              | 2 546                                                                                                                                                                                                                                                                                                                                                                                    | (414)                                                                                                                                                                                                                                                                                                                                                                                                                                                                                                                                                                                                                                                                                                                                                                                                                                                                                                                                                                                    | -16%                                                                                                                                                                                                                                                                                                                                                                                                                                                                                                                                                                                                                                                                                                                                                                                                                                                                                                                                                                                                                                                                                                                                                                                     | 10 185                                                                                                                                                                                                                                                                                                                                                                                                                                                                                                                                                                                                                                                                                                                                                                                                                                                                                                                                                                                                                                                                                                                                                                                                               |
| 248 474            | 279 939                                                                                                                                                                                                                               | 279 939                                                                                                                                                                                                                                                                                                                                                                                                                                                                                                                                                                                                                                                                                                                                                                                                                                                                                                                                                                      | 14 742                                                                                                                                                                                                                                                                                                                                                                                                                                                                                                                                                                                                                                                                                                                                                                                                                                                                                                                                                                                                                                                                          | 85 840                                                                                                                                                                                                                                                                                                                                                                                                                                                                                                                                                                                                                                                                                                                                                                                                                                                                                                                                                                                                                                                                                                                             | 69 985                                                                                                                                                                                                                                                                                                                                                                                   | 15 855                                                                                                                                                                                                                                                                                                                                                                                                                                                                                                                                                                                                                                                                                                                                                                                                                                                                                                                                                                                   | 23%                                                                                                                                                                                                                                                                                                                                                                                                                                                                                                                                                                                                                                                                                                                                                                                                                                                                                                                                                                                                                                                                                                                                                                                      | 279 939                                                                                                                                                                                                                                                                                                                                                                                                                                                                                                                                                                                                                                                                                                                                                                                                                                                                                                                                                                                                                                                                                                                                                                                                              |
| 87 054             | 94 231                                                                                                                                                                                                                                | 93 849                                                                                                                                                                                                                                                                                                                                                                                                                                                                                                                                                                                                                                                                                                                                                                                                                                                                                                                                                                       | 7 046                                                                                                                                                                                                                                                                                                                                                                                                                                                                                                                                                                                                                                                                                                                                                                                                                                                                                                                                                                                                                                                                           | 20 598                                                                                                                                                                                                                                                                                                                                                                                                                                                                                                                                                                                                                                                                                                                                                                                                                                                                                                                                                                                                                                                                                                                             | 23 462                                                                                                                                                                                                                                                                                                                                                                                   | (2 864)                                                                                                                                                                                                                                                                                                                                                                                                                                                                                                                                                                                                                                                                                                                                                                                                                                                                                                                                                                                  | -12%                                                                                                                                                                                                                                                                                                                                                                                                                                                                                                                                                                                                                                                                                                                                                                                                                                                                                                                                                                                                                                                                                                                                                                                     | 93 849                                                                                                                                                                                                                                                                                                                                                                                                                                                                                                                                                                                                                                                                                                                                                                                                                                                                                                                                                                                                                                                                                                                                                                                                               |
| 4 133              | 4 384                                                                                                                                                                                                                                 | 4 384                                                                                                                                                                                                                                                                                                                                                                                                                                                                                                                                                                                                                                                                                                                                                                                                                                                                                                                                                                        | 345                                                                                                                                                                                                                                                                                                                                                                                                                                                                                                                                                                                                                                                                                                                                                                                                                                                                                                                                                                                                                                                                             | 1 035                                                                                                                                                                                                                                                                                                                                                                                                                                                                                                                                                                                                                                                                                                                                                                                                                                                                                                                                                                                                                                                                                                                              | 1 096                                                                                                                                                                                                                                                                                                                                                                                    | (61)                                                                                                                                                                                                                                                                                                                                                                                                                                                                                                                                                                                                                                                                                                                                                                                                                                                                                                                                                                                     | -6%                                                                                                                                                                                                                                                                                                                                                                                                                                                                                                                                                                                                                                                                                                                                                                                                                                                                                                                                                                                                                                                                                                                                                                                      | 4 384                                                                                                                                                                                                                                                                                                                                                                                                                                                                                                                                                                                                                                                                                                                                                                                                                                                                                                                                                                                                                                                                                                                                                                                                                |
| 56 977             | 61 879                                                                                                                                                                                                                                | 61 879                                                                                                                                                                                                                                                                                                                                                                                                                                                                                                                                                                                                                                                                                                                                                                                                                                                                                                                                                                       | 15 470                                                                                                                                                                                                                                                                                                                                                                                                                                                                                                                                                                                                                                                                                                                                                                                                                                                                                                                                                                                                                                                                          | 15 470                                                                                                                                                                                                                                                                                                                                                                                                                                                                                                                                                                                                                                                                                                                                                                                                                                                                                                                                                                                                                                                                                                                             | 15 470                                                                                                                                                                                                                                                                                                                                                                                   | 0                                                                                                                                                                                                                                                                                                                                                                                                                                                                                                                                                                                                                                                                                                                                                                                                                                                                                                                                                                                        | 0%                                                                                                                                                                                                                                                                                                                                                                                                                                                                                                                                                                                                                                                                                                                                                                                                                                                                                                                                                                                                                                                                                                                                                                                       | 61 879                                                                                                                                                                                                                                                                                                                                                                                                                                                                                                                                                                                                                                                                                                                                                                                                                                                                                                                                                                                                                                                                                                                                                                                                               |
| 1 211              | 557                                                                                                                                                                                                                                   | 557                                                                                                                                                                                                                                                                                                                                                                                                                                                                                                                                                                                                                                                                                                                                                                                                                                                                                                                                                                          | -                                                                                                                                                                                                                                                                                                                                                                                                                                                                                                                                                                                                                                                                                                                                                                                                                                                                                                                                                                                                                                                                               | _                                                                                                                                                                                                                                                                                                                                                                                                                                                                                                                                                                                                                                                                                                                                                                                                                                                                                                                                                                                                                                                                                                                                  | 139                                                                                                                                                                                                                                                                                                                                                                                      | (139)                                                                                                                                                                                                                                                                                                                                                                                                                                                                                                                                                                                                                                                                                                                                                                                                                                                                                                                                                                                    | -100%                                                                                                                                                                                                                                                                                                                                                                                                                                                                                                                                                                                                                                                                                                                                                                                                                                                                                                                                                                                                                                                                                                                                                                                    | 557                                                                                                                                                                                                                                                                                                                                                                                                                                                                                                                                                                                                                                                                                                                                                                                                                                                                                                                                                                                                                                                                                                                                                                                                                  |
| 102 838            | 127 603                                                                                                                                                                                                                               | 127 781                                                                                                                                                                                                                                                                                                                                                                                                                                                                                                                                                                                                                                                                                                                                                                                                                                                                                                                                                                      | 31 884                                                                                                                                                                                                                                                                                                                                                                                                                                                                                                                                                                                                                                                                                                                                                                                                                                                                                                                                                                                                                                                                          | 39 772                                                                                                                                                                                                                                                                                                                                                                                                                                                                                                                                                                                                                                                                                                                                                                                                                                                                                                                                                                                                                                                                                                                             | 31 945                                                                                                                                                                                                                                                                                                                                                                                   | 7 827                                                                                                                                                                                                                                                                                                                                                                                                                                                                                                                                                                                                                                                                                                                                                                                                                                                                                                                                                                                    | 25%                                                                                                                                                                                                                                                                                                                                                                                                                                                                                                                                                                                                                                                                                                                                                                                                                                                                                                                                                                                                                                                                                                                                                                                      | 127 78                                                                                                                                                                                                                                                                                                                                                                                                                                                                                                                                                                                                                                                                                                                                                                                                                                                                                                                                                                                                                                                                                                                                                                                                               |
| 881                | 908                                                                                                                                                                                                                                   | 908                                                                                                                                                                                                                                                                                                                                                                                                                                                                                                                                                                                                                                                                                                                                                                                                                                                                                                                                                                          | _                                                                                                                                                                                                                                                                                                                                                                                                                                                                                                                                                                                                                                                                                                                                                                                                                                                                                                                                                                                                                                                                               | 927                                                                                                                                                                                                                                                                                                                                                                                                                                                                                                                                                                                                                                                                                                                                                                                                                                                                                                                                                                                                                                                                                                                                | 227                                                                                                                                                                                                                                                                                                                                                                                      | 700                                                                                                                                                                                                                                                                                                                                                                                                                                                                                                                                                                                                                                                                                                                                                                                                                                                                                                                                                                                      | 308%                                                                                                                                                                                                                                                                                                                                                                                                                                                                                                                                                                                                                                                                                                                                                                                                                                                                                                                                                                                                                                                                                                                                                                                     | 908                                                                                                                                                                                                                                                                                                                                                                                                                                                                                                                                                                                                                                                                                                                                                                                                                                                                                                                                                                                                                                                                                                                                                                                                                  |
| 50 590             | 55 300                                                                                                                                                                                                                                | 55 419                                                                                                                                                                                                                                                                                                                                                                                                                                                                                                                                                                                                                                                                                                                                                                                                                                                                                                                                                                       | 7 146                                                                                                                                                                                                                                                                                                                                                                                                                                                                                                                                                                                                                                                                                                                                                                                                                                                                                                                                                                                                                                                                           | 10 045                                                                                                                                                                                                                                                                                                                                                                                                                                                                                                                                                                                                                                                                                                                                                                                                                                                                                                                                                                                                                                                                                                                             | 13 854                                                                                                                                                                                                                                                                                                                                                                                   | (3 810)                                                                                                                                                                                                                                                                                                                                                                                                                                                                                                                                                                                                                                                                                                                                                                                                                                                                                                                                                                                  | -27%                                                                                                                                                                                                                                                                                                                                                                                                                                                                                                                                                                                                                                                                                                                                                                                                                                                                                                                                                                                                                                                                                                                                                                                     | 55 419                                                                                                                                                                                                                                                                                                                                                                                                                                                                                                                                                                                                                                                                                                                                                                                                                                                                                                                                                                                                                                                                                                                                                                                                               |
| 303 684            | 344 863                                                                                                                                                                                                                               | 344 777                                                                                                                                                                                                                                                                                                                                                                                                                                                                                                                                                                                                                                                                                                                                                                                                                                                                                                                                                                      | 61 890                                                                                                                                                                                                                                                                                                                                                                                                                                                                                                                                                                                                                                                                                                                                                                                                                                                                                                                                                                                                                                                                          | 87 847                                                                                                                                                                                                                                                                                                                                                                                                                                                                                                                                                                                                                                                                                                                                                                                                                                                                                                                                                                                                                                                                                                                             | 86 194                                                                                                                                                                                                                                                                                                                                                                                   | 1 654                                                                                                                                                                                                                                                                                                                                                                                                                                                                                                                                                                                                                                                                                                                                                                                                                                                                                                                                                                                    | 2%                                                                                                                                                                                                                                                                                                                                                                                                                                                                                                                                                                                                                                                                                                                                                                                                                                                                                                                                                                                                                                                                                                                                                                                       | 344 777                                                                                                                                                                                                                                                                                                                                                                                                                                                                                                                                                                                                                                                                                                                                                                                                                                                                                                                                                                                                                                                                                                                                                                                                              |
| (55 210)           | (64 924)                                                                                                                                                                                                                              | (64 839)                                                                                                                                                                                                                                                                                                                                                                                                                                                                                                                                                                                                                                                                                                                                                                                                                                                                                                                                                                     | (47 148)                                                                                                                                                                                                                                                                                                                                                                                                                                                                                                                                                                                                                                                                                                                                                                                                                                                                                                                                                                                                                                                                        | (2 007)                                                                                                                                                                                                                                                                                                                                                                                                                                                                                                                                                                                                                                                                                                                                                                                                                                                                                                                                                                                                                                                                                                                            | (16 209)                                                                                                                                                                                                                                                                                                                                                                                 | 14 202                                                                                                                                                                                                                                                                                                                                                                                                                                                                                                                                                                                                                                                                                                                                                                                                                                                                                                                                                                                   | -88%                                                                                                                                                                                                                                                                                                                                                                                                                                                                                                                                                                                                                                                                                                                                                                                                                                                                                                                                                                                                                                                                                                                                                                                     | (64 839                                                                                                                                                                                                                                                                                                                                                                                                                                                                                                                                                                                                                                                                                                                                                                                                                                                                                                                                                                                                                                                                                                                                                                                                              |
|                    | ` '                                                                                                                                                                                                                                   | , ,                                                                                                                                                                                                                                                                                                                                                                                                                                                                                                                                                                                                                                                                                                                                                                                                                                                                                                                                                                          | , ,                                                                                                                                                                                                                                                                                                                                                                                                                                                                                                                                                                                                                                                                                                                                                                                                                                                                                                                                                                                                                                                                             |                                                                                                                                                                                                                                                                                                                                                                                                                                                                                                                                                                                                                                                                                                                                                                                                                                                                                                                                                                                                                                                                                                                                    | 8 787                                                                                                                                                                                                                                                                                                                                                                                    | (7 696)                                                                                                                                                                                                                                                                                                                                                                                                                                                                                                                                                                                                                                                                                                                                                                                                                                                                                                                                                                                  | -88%                                                                                                                                                                                                                                                                                                                                                                                                                                                                                                                                                                                                                                                                                                                                                                                                                                                                                                                                                                                                                                                                                                                                                                                     | 35 147                                                                                                                                                                                                                                                                                                                                                                                                                                                                                                                                                                                                                                                                                                                                                                                                                                                                                                                                                                                                                                                                                                                                                                                                               |
| _                  | _                                                                                                                                                                                                                                     | _                                                                                                                                                                                                                                                                                                                                                                                                                                                                                                                                                                                                                                                                                                                                                                                                                                                                                                                                                                            | _                                                                                                                                                                                                                                                                                                                                                                                                                                                                                                                                                                                                                                                                                                                                                                                                                                                                                                                                                                                                                                                                               | _                                                                                                                                                                                                                                                                                                                                                                                                                                                                                                                                                                                                                                                                                                                                                                                                                                                                                                                                                                                                                                                                                                                                  | _                                                                                                                                                                                                                                                                                                                                                                                        | _                                                                                                                                                                                                                                                                                                                                                                                                                                                                                                                                                                                                                                                                                                                                                                                                                                                                                                                                                                                        |                                                                                                                                                                                                                                                                                                                                                                                                                                                                                                                                                                                                                                                                                                                                                                                                                                                                                                                                                                                                                                                                                                                                                                                          | _                                                                                                                                                                                                                                                                                                                                                                                                                                                                                                                                                                                                                                                                                                                                                                                                                                                                                                                                                                                                                                                                                                                                                                                                                    |
| (8 303)            | (29 776)                                                                                                                                                                                                                              | (29 691)                                                                                                                                                                                                                                                                                                                                                                                                                                                                                                                                                                                                                                                                                                                                                                                                                                                                                                                                                                     | (46 057)                                                                                                                                                                                                                                                                                                                                                                                                                                                                                                                                                                                                                                                                                                                                                                                                                                                                                                                                                                                                                                                                        | (916)                                                                                                                                                                                                                                                                                                                                                                                                                                                                                                                                                                                                                                                                                                                                                                                                                                                                                                                                                                                                                                                                                                                              | (7 422)                                                                                                                                                                                                                                                                                                                                                                                  | 6 506                                                                                                                                                                                                                                                                                                                                                                                                                                                                                                                                                                                                                                                                                                                                                                                                                                                                                                                                                                                    | -88%                                                                                                                                                                                                                                                                                                                                                                                                                                                                                                                                                                                                                                                                                                                                                                                                                                                                                                                                                                                                                                                                                                                                                                                     | (29 69                                                                                                                                                                                                                                                                                                                                                                                                                                                                                                                                                                                                                                                                                                                                                                                                                                                                                                                                                                                                                                                                                                                                                                                                               |
|                    |                                                                                                                                                                                                                                       |                                                                                                                                                                                                                                                                                                                                                                                                                                                                                                                                                                                                                                                                                                                                                                                                                                                                                                                                                                              |                                                                                                                                                                                                                                                                                                                                                                                                                                                                                                                                                                                                                                                                                                                                                                                                                                                                                                                                                                                                                                                                                 |                                                                                                                                                                                                                                                                                                                                                                                                                                                                                                                                                                                                                                                                                                                                                                                                                                                                                                                                                                                                                                                                                                                                    |                                                                                                                                                                                                                                                                                                                                                                                          |                                                                                                                                                                                                                                                                                                                                                                                                                                                                                                                                                                                                                                                                                                                                                                                                                                                                                                                                                                                          |                                                                                                                                                                                                                                                                                                                                                                                                                                                                                                                                                                                                                                                                                                                                                                                                                                                                                                                                                                                                                                                                                                                                                                                          |                                                                                                                                                                                                                                                                                                                                                                                                                                                                                                                                                                                                                                                                                                                                                                                                                                                                                                                                                                                                                                                                                                                                                                                                                      |
| (0.303)            | (20.776)                                                                                                                                                                                                                              | (20,604)                                                                                                                                                                                                                                                                                                                                                                                                                                                                                                                                                                                                                                                                                                                                                                                                                                                                                                                                                                     | (46.057)                                                                                                                                                                                                                                                                                                                                                                                                                                                                                                                                                                                                                                                                                                                                                                                                                                                                                                                                                                                                                                                                        | (016)                                                                                                                                                                                                                                                                                                                                                                                                                                                                                                                                                                                                                                                                                                                                                                                                                                                                                                                                                                                                                                                                                                                              | (7.422)                                                                                                                                                                                                                                                                                                                                                                                  | 6 506                                                                                                                                                                                                                                                                                                                                                                                                                                                                                                                                                                                                                                                                                                                                                                                                                                                                                                                                                                                    | 000/                                                                                                                                                                                                                                                                                                                                                                                                                                                                                                                                                                                                                                                                                                                                                                                                                                                                                                                                                                                                                                                                                                                                                                                     | (29 691                                                                                                                                                                                                                                                                                                                                                                                                                                                                                                                                                                                                                                                                                                                                                                                                                                                                                                                                                                                                                                                                                                                                                                                                              |
| (0 303)            | (29 110)                                                                                                                                                                                                                              | (29 091)                                                                                                                                                                                                                                                                                                                                                                                                                                                                                                                                                                                                                                                                                                                                                                                                                                                                                                                                                                     | (40 037)                                                                                                                                                                                                                                                                                                                                                                                                                                                                                                                                                                                                                                                                                                                                                                                                                                                                                                                                                                                                                                                                        | (910)                                                                                                                                                                                                                                                                                                                                                                                                                                                                                                                                                                                                                                                                                                                                                                                                                                                                                                                                                                                                                                                                                                                              | (1 422)                                                                                                                                                                                                                                                                                                                                                                                  | 0 300                                                                                                                                                                                                                                                                                                                                                                                                                                                                                                                                                                                                                                                                                                                                                                                                                                                                                                                                                                                    | -00 76                                                                                                                                                                                                                                                                                                                                                                                                                                                                                                                                                                                                                                                                                                                                                                                                                                                                                                                                                                                                                                                                                                                                                                                   | (25 05 1                                                                                                                                                                                                                                                                                                                                                                                                                                                                                                                                                                                                                                                                                                                                                                                                                                                                                                                                                                                                                                                                                                                                                                                                             |
|                    |                                                                                                                                                                                                                                       |                                                                                                                                                                                                                                                                                                                                                                                                                                                                                                                                                                                                                                                                                                                                                                                                                                                                                                                                                                              |                                                                                                                                                                                                                                                                                                                                                                                                                                                                                                                                                                                                                                                                                                                                                                                                                                                                                                                                                                                                                                                                                 |                                                                                                                                                                                                                                                                                                                                                                                                                                                                                                                                                                                                                                                                                                                                                                                                                                                                                                                                                                                                                                                                                                                                    |                                                                                                                                                                                                                                                                                                                                                                                          |                                                                                                                                                                                                                                                                                                                                                                                                                                                                                                                                                                                                                                                                                                                                                                                                                                                                                                                                                                                          |                                                                                                                                                                                                                                                                                                                                                                                                                                                                                                                                                                                                                                                                                                                                                                                                                                                                                                                                                                                                                                                                                                                                                                                          |                                                                                                                                                                                                                                                                                                                                                                                                                                                                                                                                                                                                                                                                                                                                                                                                                                                                                                                                                                                                                                                                                                                                                                                                                      |
| -                  |                                                                                                                                                                                                                                       |                                                                                                                                                                                                                                                                                                                                                                                                                                                                                                                                                                                                                                                                                                                                                                                                                                                                                                                                                                              |                                                                                                                                                                                                                                                                                                                                                                                                                                                                                                                                                                                                                                                                                                                                                                                                                                                                                                                                                                                                                                                                                 |                                                                                                                                                                                                                                                                                                                                                                                                                                                                                                                                                                                                                                                                                                                                                                                                                                                                                                                                                                                                                                                                                                                                    |                                                                                                                                                                                                                                                                                                                                                                                          | ` ′                                                                                                                                                                                                                                                                                                                                                                                                                                                                                                                                                                                                                                                                                                                                                                                                                                                                                                                                                                                      |                                                                                                                                                                                                                                                                                                                                                                                                                                                                                                                                                                                                                                                                                                                                                                                                                                                                                                                                                                                                                                                                                                                                                                                          | 43 411                                                                                                                                                                                                                                                                                                                                                                                                                                                                                                                                                                                                                                                                                                                                                                                                                                                                                                                                                                                                                                                                                                                                                                                                               |
| _                  | 35 147                                                                                                                                                                                                                                | 35 147                                                                                                                                                                                                                                                                                                                                                                                                                                                                                                                                                                                                                                                                                                                                                                                                                                                                                                                                                                       | 576                                                                                                                                                                                                                                                                                                                                                                                                                                                                                                                                                                                                                                                                                                                                                                                                                                                                                                                                                                                                                                                                             | 950                                                                                                                                                                                                                                                                                                                                                                                                                                                                                                                                                                                                                                                                                                                                                                                                                                                                                                                                                                                                                                                                                                                                | 8 787                                                                                                                                                                                                                                                                                                                                                                                    | (7 837)                                                                                                                                                                                                                                                                                                                                                                                                                                                                                                                                                                                                                                                                                                                                                                                                                                                                                                                                                                                  | -89%                                                                                                                                                                                                                                                                                                                                                                                                                                                                                                                                                                                                                                                                                                                                                                                                                                                                                                                                                                                                                                                                                                                                                                                     | 35 147                                                                                                                                                                                                                                                                                                                                                                                                                                                                                                                                                                                                                                                                                                                                                                                                                                                                                                                                                                                                                                                                                                                                                                                                               |
| -                  | -                                                                                                                                                                                                                                     | -                                                                                                                                                                                                                                                                                                                                                                                                                                                                                                                                                                                                                                                                                                                                                                                                                                                                                                                                                                            | -                                                                                                                                                                                                                                                                                                                                                                                                                                                                                                                                                                                                                                                                                                                                                                                                                                                                                                                                                                                                                                                                               | -                                                                                                                                                                                                                                                                                                                                                                                                                                                                                                                                                                                                                                                                                                                                                                                                                                                                                                                                                                                                                                                                                                                                  | -                                                                                                                                                                                                                                                                                                                                                                                        | -                                                                                                                                                                                                                                                                                                                                                                                                                                                                                                                                                                                                                                                                                                                                                                                                                                                                                                                                                                                        |                                                                                                                                                                                                                                                                                                                                                                                                                                                                                                                                                                                                                                                                                                                                                                                                                                                                                                                                                                                                                                                                                                                                                                                          | -                                                                                                                                                                                                                                                                                                                                                                                                                                                                                                                                                                                                                                                                                                                                                                                                                                                                                                                                                                                                                                                                                                                                                                                                                    |
| -                  | 7 300                                                                                                                                                                                                                                 | 7 300                                                                                                                                                                                                                                                                                                                                                                                                                                                                                                                                                                                                                                                                                                                                                                                                                                                                                                                                                                        | -                                                                                                                                                                                                                                                                                                                                                                                                                                                                                                                                                                                                                                                                                                                                                                                                                                                                                                                                                                                                                                                                               | 693                                                                                                                                                                                                                                                                                                                                                                                                                                                                                                                                                                                                                                                                                                                                                                                                                                                                                                                                                                                                                                                                                                                                | 1 825                                                                                                                                                                                                                                                                                                                                                                                    | (1 132)                                                                                                                                                                                                                                                                                                                                                                                                                                                                                                                                                                                                                                                                                                                                                                                                                                                                                                                                                                                  | -62%                                                                                                                                                                                                                                                                                                                                                                                                                                                                                                                                                                                                                                                                                                                                                                                                                                                                                                                                                                                                                                                                                                                                                                                     | 7 300                                                                                                                                                                                                                                                                                                                                                                                                                                                                                                                                                                                                                                                                                                                                                                                                                                                                                                                                                                                                                                                                                                                                                                                                                |
| -                  | 964                                                                                                                                                                                                                                   | 964                                                                                                                                                                                                                                                                                                                                                                                                                                                                                                                                                                                                                                                                                                                                                                                                                                                                                                                                                                          | 1                                                                                                                                                                                                                                                                                                                                                                                                                                                                                                                                                                                                                                                                                                                                                                                                                                                                                                                                                                                                                                                                               | 22                                                                                                                                                                                                                                                                                                                                                                                                                                                                                                                                                                                                                                                                                                                                                                                                                                                                                                                                                                                                                                                                                                                                 | 241                                                                                                                                                                                                                                                                                                                                                                                      | (219)                                                                                                                                                                                                                                                                                                                                                                                                                                                                                                                                                                                                                                                                                                                                                                                                                                                                                                                                                                                    | -91%                                                                                                                                                                                                                                                                                                                                                                                                                                                                                                                                                                                                                                                                                                                                                                                                                                                                                                                                                                                                                                                                                                                                                                                     | 964                                                                                                                                                                                                                                                                                                                                                                                                                                                                                                                                                                                                                                                                                                                                                                                                                                                                                                                                                                                                                                                                                                                                                                                                                  |
| -                  | 43 411                                                                                                                                                                                                                                | 43 411                                                                                                                                                                                                                                                                                                                                                                                                                                                                                                                                                                                                                                                                                                                                                                                                                                                                                                                                                                       | 577                                                                                                                                                                                                                                                                                                                                                                                                                                                                                                                                                                                                                                                                                                                                                                                                                                                                                                                                                                                                                                                                             | 1 665                                                                                                                                                                                                                                                                                                                                                                                                                                                                                                                                                                                                                                                                                                                                                                                                                                                                                                                                                                                                                                                                                                                              | 10 853                                                                                                                                                                                                                                                                                                                                                                                   | (9 188)                                                                                                                                                                                                                                                                                                                                                                                                                                                                                                                                                                                                                                                                                                                                                                                                                                                                                                                                                                                  | -85%                                                                                                                                                                                                                                                                                                                                                                                                                                                                                                                                                                                                                                                                                                                                                                                                                                                                                                                                                                                                                                                                                                                                                                                     | 43 411                                                                                                                                                                                                                                                                                                                                                                                                                                                                                                                                                                                                                                                                                                                                                                                                                                                                                                                                                                                                                                                                                                                                                                                                               |
|                    |                                                                                                                                                                                                                                       |                                                                                                                                                                                                                                                                                                                                                                                                                                                                                                                                                                                                                                                                                                                                                                                                                                                                                                                                                                              |                                                                                                                                                                                                                                                                                                                                                                                                                                                                                                                                                                                                                                                                                                                                                                                                                                                                                                                                                                                                                                                                                 |                                                                                                                                                                                                                                                                                                                                                                                                                                                                                                                                                                                                                                                                                                                                                                                                                                                                                                                                                                                                                                                                                                                                    |                                                                                                                                                                                                                                                                                                                                                                                          |                                                                                                                                                                                                                                                                                                                                                                                                                                                                                                                                                                                                                                                                                                                                                                                                                                                                                                                                                                                          |                                                                                                                                                                                                                                                                                                                                                                                                                                                                                                                                                                                                                                                                                                                                                                                                                                                                                                                                                                                                                                                                                                                                                                                          |                                                                                                                                                                                                                                                                                                                                                                                                                                                                                                                                                                                                                                                                                                                                                                                                                                                                                                                                                                                                                                                                                                                                                                                                                      |
| 91 114             | 60 989                                                                                                                                                                                                                                | 60 812                                                                                                                                                                                                                                                                                                                                                                                                                                                                                                                                                                                                                                                                                                                                                                                                                                                                                                                                                                       |                                                                                                                                                                                                                                                                                                                                                                                                                                                                                                                                                                                                                                                                                                                                                                                                                                                                                                                                                                                                                                                                                 | 13 732                                                                                                                                                                                                                                                                                                                                                                                                                                                                                                                                                                                                                                                                                                                                                                                                                                                                                                                                                                                                                                                                                                                             |                                                                                                                                                                                                                                                                                                                                                                                          |                                                                                                                                                                                                                                                                                                                                                                                                                                                                                                                                                                                                                                                                                                                                                                                                                                                                                                                                                                                          |                                                                                                                                                                                                                                                                                                                                                                                                                                                                                                                                                                                                                                                                                                                                                                                                                                                                                                                                                                                                                                                                                                                                                                                          | 60 812                                                                                                                                                                                                                                                                                                                                                                                                                                                                                                                                                                                                                                                                                                                                                                                                                                                                                                                                                                                                                                                                                                                                                                                                               |
| 755 582            | 831 466                                                                                                                                                                                                                               | 831 466                                                                                                                                                                                                                                                                                                                                                                                                                                                                                                                                                                                                                                                                                                                                                                                                                                                                                                                                                                      |                                                                                                                                                                                                                                                                                                                                                                                                                                                                                                                                                                                                                                                                                                                                                                                                                                                                                                                                                                                                                                                                                 | (13 805)                                                                                                                                                                                                                                                                                                                                                                                                                                                                                                                                                                                                                                                                                                                                                                                                                                                                                                                                                                                                                                                                                                                           |                                                                                                                                                                                                                                                                                                                                                                                          |                                                                                                                                                                                                                                                                                                                                                                                                                                                                                                                                                                                                                                                                                                                                                                                                                                                                                                                                                                                          |                                                                                                                                                                                                                                                                                                                                                                                                                                                                                                                                                                                                                                                                                                                                                                                                                                                                                                                                                                                                                                                                                                                                                                                          | 831 466                                                                                                                                                                                                                                                                                                                                                                                                                                                                                                                                                                                                                                                                                                                                                                                                                                                                                                                                                                                                                                                                                                                                                                                                              |
| 99 017             | 80 884                                                                                                                                                                                                                                | 80 622                                                                                                                                                                                                                                                                                                                                                                                                                                                                                                                                                                                                                                                                                                                                                                                                                                                                                                                                                                       |                                                                                                                                                                                                                                                                                                                                                                                                                                                                                                                                                                                                                                                                                                                                                                                                                                                                                                                                                                                                                                                                                 | 952                                                                                                                                                                                                                                                                                                                                                                                                                                                                                                                                                                                                                                                                                                                                                                                                                                                                                                                                                                                                                                                                                                                                |                                                                                                                                                                                                                                                                                                                                                                                          |                                                                                                                                                                                                                                                                                                                                                                                                                                                                                                                                                                                                                                                                                                                                                                                                                                                                                                                                                                                          |                                                                                                                                                                                                                                                                                                                                                                                                                                                                                                                                                                                                                                                                                                                                                                                                                                                                                                                                                                                                                                                                                                                                                                                          | 80 622                                                                                                                                                                                                                                                                                                                                                                                                                                                                                                                                                                                                                                                                                                                                                                                                                                                                                                                                                                                                                                                                                                                                                                                                               |
| 26 911             | 29 420                                                                                                                                                                                                                                | 29 420                                                                                                                                                                                                                                                                                                                                                                                                                                                                                                                                                                                                                                                                                                                                                                                                                                                                                                                                                                       |                                                                                                                                                                                                                                                                                                                                                                                                                                                                                                                                                                                                                                                                                                                                                                                                                                                                                                                                                                                                                                                                                 | _                                                                                                                                                                                                                                                                                                                                                                                                                                                                                                                                                                                                                                                                                                                                                                                                                                                                                                                                                                                                                                                                                                                                  |                                                                                                                                                                                                                                                                                                                                                                                          |                                                                                                                                                                                                                                                                                                                                                                                                                                                                                                                                                                                                                                                                                                                                                                                                                                                                                                                                                                                          |                                                                                                                                                                                                                                                                                                                                                                                                                                                                                                                                                                                                                                                                                                                                                                                                                                                                                                                                                                                                                                                                                                                                                                                          | 29 420                                                                                                                                                                                                                                                                                                                                                                                                                                                                                                                                                                                                                                                                                                                                                                                                                                                                                                                                                                                                                                                                                                                                                                                                               |
| 729 071            | 782 151                                                                                                                                                                                                                               | 782 151                                                                                                                                                                                                                                                                                                                                                                                                                                                                                                                                                                                                                                                                                                                                                                                                                                                                                                                                                                      |                                                                                                                                                                                                                                                                                                                                                                                                                                                                                                                                                                                                                                                                                                                                                                                                                                                                                                                                                                                                                                                                                 | (109)                                                                                                                                                                                                                                                                                                                                                                                                                                                                                                                                                                                                                                                                                                                                                                                                                                                                                                                                                                                                                                                                                                                              |                                                                                                                                                                                                                                                                                                                                                                                          |                                                                                                                                                                                                                                                                                                                                                                                                                                                                                                                                                                                                                                                                                                                                                                                                                                                                                                                                                                                          |                                                                                                                                                                                                                                                                                                                                                                                                                                                                                                                                                                                                                                                                                                                                                                                                                                                                                                                                                                                                                                                                                                                                                                                          | 782 151                                                                                                                                                                                                                                                                                                                                                                                                                                                                                                                                                                                                                                                                                                                                                                                                                                                                                                                                                                                                                                                                                                                                                                                                              |
|                    |                                                                                                                                                                                                                                       |                                                                                                                                                                                                                                                                                                                                                                                                                                                                                                                                                                                                                                                                                                                                                                                                                                                                                                                                                                              |                                                                                                                                                                                                                                                                                                                                                                                                                                                                                                                                                                                                                                                                                                                                                                                                                                                                                                                                                                                                                                                                                 |                                                                                                                                                                                                                                                                                                                                                                                                                                                                                                                                                                                                                                                                                                                                                                                                                                                                                                                                                                                                                                                                                                                                    |                                                                                                                                                                                                                                                                                                                                                                                          |                                                                                                                                                                                                                                                                                                                                                                                                                                                                                                                                                                                                                                                                                                                                                                                                                                                                                                                                                                                          |                                                                                                                                                                                                                                                                                                                                                                                                                                                                                                                                                                                                                                                                                                                                                                                                                                                                                                                                                                                                                                                                                                                                                                                          |                                                                                                                                                                                                                                                                                                                                                                                                                                                                                                                                                                                                                                                                                                                                                                                                                                                                                                                                                                                                                                                                                                                                                                                                                      |
| 150 303            | 35,830                                                                                                                                                                                                                                | 35.830                                                                                                                                                                                                                                                                                                                                                                                                                                                                                                                                                                                                                                                                                                                                                                                                                                                                                                                                                                       | 7 088                                                                                                                                                                                                                                                                                                                                                                                                                                                                                                                                                                                                                                                                                                                                                                                                                                                                                                                                                                                                                                                                           | <i>1</i> 7 530                                                                                                                                                                                                                                                                                                                                                                                                                                                                                                                                                                                                                                                                                                                                                                                                                                                                                                                                                                                                                                                                                                                     | 8 057                                                                                                                                                                                                                                                                                                                                                                                    | (38 581)                                                                                                                                                                                                                                                                                                                                                                                                                                                                                                                                                                                                                                                                                                                                                                                                                                                                                                                                                                                 | _//31%                                                                                                                                                                                                                                                                                                                                                                                                                                                                                                                                                                                                                                                                                                                                                                                                                                                                                                                                                                                                                                                                                                                                                                                   | 35 830                                                                                                                                                                                                                                                                                                                                                                                                                                                                                                                                                                                                                                                                                                                                                                                                                                                                                                                                                                                                                                                                                                                                                                                                               |
|                    | -                                                                                                                                                                                                                                     | -                                                                                                                                                                                                                                                                                                                                                                                                                                                                                                                                                                                                                                                                                                                                                                                                                                                                                                                                                                            |                                                                                                                                                                                                                                                                                                                                                                                                                                                                                                                                                                                                                                                                                                                                                                                                                                                                                                                                                                                                                                                                                 | 47 003                                                                                                                                                                                                                                                                                                                                                                                                                                                                                                                                                                                                                                                                                                                                                                                                                                                                                                                                                                                                                                                                                                                             |                                                                                                                                                                                                                                                                                                                                                                                          | ` ′                                                                                                                                                                                                                                                                                                                                                                                                                                                                                                                                                                                                                                                                                                                                                                                                                                                                                                                                                                                      | 40170                                                                                                                                                                                                                                                                                                                                                                                                                                                                                                                                                                                                                                                                                                                                                                                                                                                                                                                                                                                                                                                                                                                                                                                    | -                                                                                                                                                                                                                                                                                                                                                                                                                                                                                                                                                                                                                                                                                                                                                                                                                                                                                                                                                                                                                                                                                                                                                                                                                    |
|                    | 7 300                                                                                                                                                                                                                                 | 7 300                                                                                                                                                                                                                                                                                                                                                                                                                                                                                                                                                                                                                                                                                                                                                                                                                                                                                                                                                                        |                                                                                                                                                                                                                                                                                                                                                                                                                                                                                                                                                                                                                                                                                                                                                                                                                                                                                                                                                                                                                                                                                 | _                                                                                                                                                                                                                                                                                                                                                                                                                                                                                                                                                                                                                                                                                                                                                                                                                                                                                                                                                                                                                                                                                                                                  |                                                                                                                                                                                                                                                                                                                                                                                          |                                                                                                                                                                                                                                                                                                                                                                                                                                                                                                                                                                                                                                                                                                                                                                                                                                                                                                                                                                                          | 100%                                                                                                                                                                                                                                                                                                                                                                                                                                                                                                                                                                                                                                                                                                                                                                                                                                                                                                                                                                                                                                                                                                                                                                                     | 7 300                                                                                                                                                                                                                                                                                                                                                                                                                                                                                                                                                                                                                                                                                                                                                                                                                                                                                                                                                                                                                                                                                                                                                                                                                |
|                    |                                                                                                                                                                                                                                       |                                                                                                                                                                                                                                                                                                                                                                                                                                                                                                                                                                                                                                                                                                                                                                                                                                                                                                                                                                              |                                                                                                                                                                                                                                                                                                                                                                                                                                                                                                                                                                                                                                                                                                                                                                                                                                                                                                                                                                                                                                                                                 | 47 539                                                                                                                                                                                                                                                                                                                                                                                                                                                                                                                                                                                                                                                                                                                                                                                                                                                                                                                                                                                                                                                                                                                             |                                                                                                                                                                                                                                                                                                                                                                                          |                                                                                                                                                                                                                                                                                                                                                                                                                                                                                                                                                                                                                                                                                                                                                                                                                                                                                                                                                                                          |                                                                                                                                                                                                                                                                                                                                                                                                                                                                                                                                                                                                                                                                                                                                                                                                                                                                                                                                                                                                                                                                                                                                                                                          | 43 130                                                                                                                                                                                                                                                                                                                                                                                                                                                                                                                                                                                                                                                                                                                                                                                                                                                                                                                                                                                                                                                                                                                                                                                                               |
|                    |                                                                                                                                                                                                                                       |                                                                                                                                                                                                                                                                                                                                                                                                                                                                                                                                                                                                                                                                                                                                                                                                                                                                                                                                                                              |                                                                                                                                                                                                                                                                                                                                                                                                                                                                                                                                                                                                                                                                                                                                                                                                                                                                                                                                                                                                                                                                                 |                                                                                                                                                                                                                                                                                                                                                                                                                                                                                                                                                                                                                                                                                                                                                                                                                                                                                                                                                                                                                                                                                                                                    |                                                                                                                                                                                                                                                                                                                                                                                          |                                                                                                                                                                                                                                                                                                                                                                                                                                                                                                                                                                                                                                                                                                                                                                                                                                                                                                                                                                                          |                                                                                                                                                                                                                                                                                                                                                                                                                                                                                                                                                                                                                                                                                                                                                                                                                                                                                                                                                                                                                                                                                                                                                                                          | Total                                                                                                                                                                                                                                                                                                                                                                                                                                                                                                                                                                                                                                                                                                                                                                                                                                                                                                                                                                                                                                                                                                                                                                                                                |
| U-JU Days          | JI-OU Days                                                                                                                                                                                                                            | o 1-30 Days                                                                                                                                                                                                                                                                                                                                                                                                                                                                                                                                                                                                                                                                                                                                                                                                                                                                                                                                                                  | 31-120 Days                                                                                                                                                                                                                                                                                                                                                                                                                                                                                                                                                                                                                                                                                                                                                                                                                                                                                                                                                                                                                                                                     | 121-130 DYS                                                                                                                                                                                                                                                                                                                                                                                                                                                                                                                                                                                                                                                                                                                                                                                                                                                                                                                                                                                                                                                                                                                        | אט סטו-וטט שעא                                                                                                                                                                                                                                                                                                                                                                           | ווייסנטוטו                                                                                                                                                                                                                                                                                                                                                                                                                                                                                                                                                                                                                                                                                                                                                                                                                                                                                                                                                                               | Over III                                                                                                                                                                                                                                                                                                                                                                                                                                                                                                                                                                                                                                                                                                                                                                                                                                                                                                                                                                                                                                                                                                                                                                                 | iolai                                                                                                                                                                                                                                                                                                                                                                                                                                                                                                                                                                                                                                                                                                                                                                                                                                                                                                                                                                                                                                                                                                                                                                                                                |
|                    |                                                                                                                                                                                                                                       |                                                                                                                                                                                                                                                                                                                                                                                                                                                                                                                                                                                                                                                                                                                                                                                                                                                                                                                                                                              |                                                                                                                                                                                                                                                                                                                                                                                                                                                                                                                                                                                                                                                                                                                                                                                                                                                                                                                                                                                                                                                                                 |                                                                                                                                                                                                                                                                                                                                                                                                                                                                                                                                                                                                                                                                                                                                                                                                                                                                                                                                                                                                                                                                                                                                    |                                                                                                                                                                                                                                                                                                                                                                                          |                                                                                                                                                                                                                                                                                                                                                                                                                                                                                                                                                                                                                                                                                                                                                                                                                                                                                                                                                                                          |                                                                                                                                                                                                                                                                                                                                                                                                                                                                                                                                                                                                                                                                                                                                                                                                                                                                                                                                                                                                                                                                                                                                                                                          |                                                                                                                                                                                                                                                                                                                                                                                                                                                                                                                                                                                                                                                                                                                                                                                                                                                                                                                                                                                                                                                                                                                                                                                                                      |
| 32 745             | 3 862                                                                                                                                                                                                                                 | 1 679                                                                                                                                                                                                                                                                                                                                                                                                                                                                                                                                                                                                                                                                                                                                                                                                                                                                                                                                                                        | 2 204                                                                                                                                                                                                                                                                                                                                                                                                                                                                                                                                                                                                                                                                                                                                                                                                                                                                                                                                                                                                                                                                           | 1 864                                                                                                                                                                                                                                                                                                                                                                                                                                                                                                                                                                                                                                                                                                                                                                                                                                                                                                                                                                                                                                                                                                                              | 2 101                                                                                                                                                                                                                                                                                                                                                                                    | 9 132                                                                                                                                                                                                                                                                                                                                                                                                                                                                                                                                                                                                                                                                                                                                                                                                                                                                                                                                                                                    | 79 936                                                                                                                                                                                                                                                                                                                                                                                                                                                                                                                                                                                                                                                                                                                                                                                                                                                                                                                                                                                                                                                                                                                                                                                   | 133 523                                                                                                                                                                                                                                                                                                                                                                                                                                                                                                                                                                                                                                                                                                                                                                                                                                                                                                                                                                                                                                                                                                                                                                                                              |
|                    |                                                                                                                                                                                                                                       |                                                                                                                                                                                                                                                                                                                                                                                                                                                                                                                                                                                                                                                                                                                                                                                                                                                                                                                                                                              |                                                                                                                                                                                                                                                                                                                                                                                                                                                                                                                                                                                                                                                                                                                                                                                                                                                                                                                                                                                                                                                                                 |                                                                                                                                                                                                                                                                                                                                                                                                                                                                                                                                                                                                                                                                                                                                                                                                                                                                                                                                                                                                                                                                                                                                    |                                                                                                                                                                                                                                                                                                                                                                                          |                                                                                                                                                                                                                                                                                                                                                                                                                                                                                                                                                                                                                                                                                                                                                                                                                                                                                                                                                                                          |                                                                                                                                                                                                                                                                                                                                                                                                                                                                                                                                                                                                                                                                                                                                                                                                                                                                                                                                                                                                                                                                                                                                                                                          |                                                                                                                                                                                                                                                                                                                                                                                                                                                                                                                                                                                                                                                                                                                                                                                                                                                                                                                                                                                                                                                                                                                                                                                                                      |
|                    |                                                                                                                                                                                                                                       |                                                                                                                                                                                                                                                                                                                                                                                                                                                                                                                                                                                                                                                                                                                                                                                                                                                                                                                                                                              |                                                                                                                                                                                                                                                                                                                                                                                                                                                                                                                                                                                                                                                                                                                                                                                                                                                                                                                                                                                                                                                                                 |                                                                                                                                                                                                                                                                                                                                                                                                                                                                                                                                                                                                                                                                                                                                                                                                                                                                                                                                                                                                                                                                                                                                    |                                                                                                                                                                                                                                                                                                                                                                                          |                                                                                                                                                                                                                                                                                                                                                                                                                                                                                                                                                                                                                                                                                                                                                                                                                                                                                                                                                                                          | U.                                                                                                                                                                                                                                                                                                                                                                                                                                                                                                                                                                                                                                                                                                                                                                                                                                                                                                                                                                                                                                                                                                                                                                                       | 3 000                                                                                                                                                                                                                                                                                                                                                                                                                                                                                                                                                                                                                                                                                                                                                                                                                                                                                                                                                                                                                                                                                                                                                                                                                |
|                    | Audited Outcome  23 686 143 062 592 74 171 6 964  248 474  87 054 4 133 56 977 1 211 102 838 881 50 590 303 684 (55 210) 46 907 - (8 303) - (8 303) - (9 303) - 10 91 114 755 582 99 017 26 911 729 071  159 393 - 169 066  0-30 Days | Audited Outcome         Original Budget           23 686         19 874           143 062         180 638           592         800           74 171         68 442           6 964         10 185           248 474         279 939           87 054         94 231           4 133         4 384           56 977         61 879           1 211         557           102 838         127 603           881         908           50 590         55 300           303 684         344 863           (55 210)         (64 924)           46 907         35 147           -         -           (8 303)         (29 776)           -         43 411           -         7 300           -         964           -         43 411           -         7 300           -         964           -         43 411           -         143 411           91 114         60 989           755 582         831 466           99 017         80 884           26 911         29 420 | Audited Outcome         Original Budget         Adjusted Budget           23 686         19 874         19 874           143 062         180 638         180 638           592         800         800           74 171         68 442         68 442           6 964         10 185         10 185           248 474         279 939         279 939           87 054         94 231         93 849           4 133         4 384         4 384           56 977         61 879         61 879           1 211         557         557           102 838         127 603         127 781           881         908         908           50 590         55 300         55 419           303 684         344 863         344 777           (55 210)         (64 924)         (64 839)           46 907         35 147         35 147           -         -         -           (8 303)         (29 776)         (29 691)           -         -         -           (8 303)         (29 776)         (29 691)           -         -         -           (8 303)         (29 776) | Audited Outcome         Original Budget         Adjusted Budget         Monthly actual           23 686         19 874         19 874         462           143 062         180 638         180 638         12 387           592         800         800         83           74 171         68 442         68 442         1 095           6 964         10 185         10 185         715           248 474         279 939         279 939         14 742           87 054         94 231         93 849         7 046           4 133         4 384         4 384         345           56 977         61 879         61 879         15 470           1 211         557         557         -           102 838         127 603         127 781         31 884           881         908         908         -           50 590         55 300         55 419         7 146           303 684         344 863         344 777         61 890           (55 210)         (64 924)         (64 839)         (47 148)           46 907         35 147         35 147         1 091           -         -         -         -     < | Audited Outcome         Original Budget         Adjusted Budget         Monthly actual         YearTD actual           23 686 19 874 140 062 180 638 180 638 12 387 38 021 592 800 800 800 83 126 6964 10 185 10 185 715 2 132 248 474 279 939 279 939 14 742 85 840 84 133 4 384 4 384 345 1 035 56 977 61 879 61 879 15 470 15 470 15 470 1211 557 557 — — — — — — — — — — — — — — — — | Audited Outcome         Original Budget         Adjusted Budget         Monthly actual         YearTD actual         YearTD budget           23 686         19 874         19 874         462         20 126         4 969           143 062         180 638         180 638         12 387         38 021         45 159           592         800         800         83         126         200           74 171         68 442         68 442         1 095         25 436         17 110           6 964         10 185         10 185         715         2 132         2546           248 474         279 939         279 939         14 742         85 840         69 985           87 054         94 231         93 849         7 046         20 598         23 462           4 133         4 384         4 384         345         1 035         1 096           56 977         61 879         61 879         15 470         15 470         15 470           1 221         557 | Audited Outcome         Original Budget         Adjusted Budget         Monthly actual         YearTD actual         YearTD budget         YTD variance           23 686         19 874         19 874         462         20 126         4 969         15 157           143 062         180 638         180 638         12 387         38 021         45 159         (7 139)           592         800         800         83         126         200         (74)           74 171         68 442         1095         25 436         17 110         8 325           6 964         10 185         10 185         715         2 132         2 546         (414)           248 474         279 939         279 939         14 742         85 840         69 985         15 855           87 054         94 231         93 849         7 046         20 598         23 462         (2864)           4 133         4 384         4 384         345         10 5470         15 470         0           1 211         557         557         -         -         139         (139)           102 838         19 60         90         -         927         227         700           5 590 | Audited Outcome         Criginal Budget         Adjusted Budget         Monthly actual         YearTD actual         YearTD budget         YTD variance         YTD variance           23 686         19 874         19 874         462         2 0 126         4 969         15 157         305%           143 062         180 638         180 638         12 387         38 021         45 159         (7 139)         -16%           592         800         800         83         126         200         (74)         -37%           6 964         10 185         17 15         2 132         2 246         (414)         -16%           6 984         10 185         17 15         2 132         2 246         (414)         -16%           248 474         279 939         279 939         14 742         85 840         69 985         15 855         23%           87 054         94 221         93 849         7 046         20 598         23 462         (2864)         -12%           4 133         4 384         4 384         345         1 035         1 099         (61)         -8%           5 5977         6 1879         15 470         1 5470         0 0         7         1 227         227 |