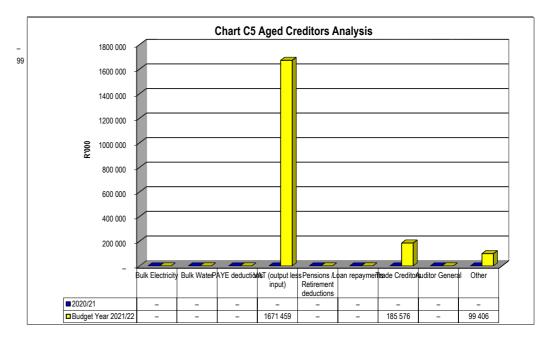

EC102 Blue Crane Route - Table C1 Monthly Budget Statement Summary - M07 January

|                                                           | 2020/21            |                    |                         |                | Budget Ye              | ar 2021/22       |                      |                     |                          |
|-----------------------------------------------------------|--------------------|--------------------|-------------------------|----------------|------------------------|------------------|----------------------|---------------------|--------------------------|
| Description                                               | Audited<br>Outcome | Original<br>Budget | Adjusted<br>Budget      | Monthly actual | YearTD actual          | YearTD<br>budget | YTD variance         | YTD variance        | Full Year<br>Forecast    |
| R thousands                                               |                    |                    |                         |                |                        |                  |                      | %                   |                          |
| Financial Performance                                     |                    |                    |                         |                |                        |                  |                      |                     |                          |
| Property rates                                            | 23 686             | 19 874             | 19 874                  | 435            | 21 852                 | 11 593           | 10 259               | 88%                 | 19 874                   |
| Service charges                                           | 143 062            | 180 638            | 180 638                 | 11 963         | 92 550                 | 105 372          | (12 822)             | -12%                | 180 638                  |
| Investment revenue                                        | 592                | 800                | 800                     | 18             | 328                    | 467              | (139)                | -30%                | 800                      |
| Transfers and subsidies                                   | 74 171             | 68 442             | 68 442                  | 603            | 50 458                 | 39 924           | 10 534               | 26%                 | 68 442                   |
| Other own revenue                                         | 6 964              | 10 185             | 10 185                  | 996            | 5 299                  | 5 941            | (642)                | -11%                | 10 185                   |
| Total Revenue (excluding capital transfers and            | 248 474            | 279 939            | 279 939                 | 14 015         | 170 488                | 163 297          | 7 190                | 4%                  | 279 939                  |
| contributions)                                            |                    |                    |                         |                |                        |                  |                      |                     |                          |
| Employee costs                                            | 87 440             | 94 231             | 93 814                  | 7 265          | 54 068                 | 54 724           | (656)                | -1%                 | 93 814                   |
| Remuneration of Councillors                               | 4 133              | 4 384              | 4 384                   | 374            | 2 458                  | 2 557            | (100)                | -4%                 | 4 384                    |
| Depreciation & asset impairment                           | 56 779             | 61 879             | 61 879                  | 5 134          | 36 005                 | 36 096           | (91)                 | -0%                 | 61 879                   |
| Finance charges                                           | 1 211              | 557                | 557                     | -              | -                      | 325              | (325)                | -100%               | 557                      |
| Materials and bulk purchases                              | 102 838            | 127 603            | 127 376                 | 7 944          | 70 889                 | 74 302           | (3 413)              | -5%                 | 127 376                  |
| Transfers and subsidies                                   | 881                | 908                | 908                     | -              | 927                    | 530              | 397                  | 75%                 | 908                      |
| Other expenditure                                         | 50 590             | 55 300             | 55 844                  | 4 473          | 27 176                 | 32 575           | (5 399)              | -17%                | 55 844                   |
| Total Expenditure                                         | 303 872            | 344 863            | 344 762                 | 25 189         | 191 522                | 201 110          | (9 588)              | -5%                 | 344 762                  |
| Surplus/(Deficit)                                         | (55 397)           | (64 924)           | (64 824)                | (11 174)       | (21 034)               | (37 812)         | 16 778               | -44%                | (64 824                  |
| Transfers and subsidies - capital (monetary allocations   | 31 666             | 35 147             | 35 147                  | 530            | 9 987                  | 20 503           | (10 516)             | -51%                | 35 147                   |
| Contributions & Contributed assets                        | -                  | -                  | -                       | -              | _                      | -                | -                    |                     | -                        |
| Surplus/(Deficit) after capital transfers & contributions | (23 731)           | (29 776)           | (29 676)                | (10 644)       | (11 048)               | (17 309)         | 6 262                | -36%                | (29 676                  |
| Share of surplus/ (deficit) of associate                  | _                  | _                  | _                       | _              | _                      | _                | _                    |                     | _                        |
| Surplus/ (Deficit) for the year                           | (23 731)           | (29 776)           | (29 676)                | (10 644)       | (11 048)               | (17 309)         | 6 262                | -36%                | (29 676                  |
| Capital expenditure & funds sources                       | , ,                | , ,                | . ,                     | . ,            | , ,                    | . ,              |                      |                     | •                        |
| <del></del>                                               |                    | 43 411             | 12 111                  | 552            | 11 111                 | 25 323           | (42 002)             | 550/                | 12 111                   |
| Capital expenditure                                       |                    | 35 147             | <b>43 411</b><br>35 147 | 462            | <b>11 441</b><br>9 919 | 20 503           | (13 882)<br>(10 583) | <b>-55%</b><br>-52% | <b>43 41</b> 1<br>35 147 |
| Capital transfers recognised                              |                    | 33 147             | 33 14 <i>1</i>          | 402            | 9 9 19                 | 20 303           | (10 303)             | -52%                | 33 147                   |
| Public contributions & donations                          | -                  | 7 300              | 7 300                   | _              | - 060                  | 4.050            | (2.206)              | 900/                | 7 200                    |
| Borrowing                                                 | -                  |                    |                         | -              | 862                    | 4 258            | (3 396)              | -80%                | 7 300                    |
| Internally generated funds                                | -                  | 964                | 964                     | 90             | 660                    | 562              | 98                   | 17%<br>-55%         | 964                      |
| Total sources of capital funds                            | -                  | 43 411             | 43 411                  | 552            | 11 441                 | 25 323           | (13 882)             | -33%                | 43 411                   |
| Financial position                                        |                    |                    |                         |                |                        |                  |                      |                     |                          |
| Total current assets                                      | 128 799            | 60 989             | 60 162                  |                | 95 576                 |                  |                      |                     | 60 162                   |
| Total non current assets                                  | 1 573 699          | 831 466            | 831 466                 |                | 889 775                |                  |                      |                     | 831 466                  |
| Total current liabilities                                 | 180 271            | 80 884             | 79 957                  |                | 101 277                |                  |                      |                     | 79 957                   |
| Total non current liabilities                             | 51 700             | 29 420             | 29 420                  |                | 32 239                 |                  |                      |                     | 29 420                   |
| Community wealth/Equity                                   | 1 494 258          | 782 151            | 782 151                 |                | 862 882                |                  |                      |                     | 782 151                  |
| Cash flows                                                |                    |                    |                         |                |                        |                  |                      |                     |                          |
| Net cash from (used) operating                            | 159 393            | 35 830             | 35 830                  | 34             | 157 132                | 20 901           | (136 231)            | -652%               | 35 830                   |
| Net cash from (used) investing                            | 22 751             | (43 411)           | (43 411)                | _              | (1 674)                | (25 323)         | (23 649)             | 93%                 | (43 411                  |
| Net cash from (used) financing                            | (5 547)            | 10 218             | 10 218                  | (2 776)        | , ,                    | 7 176            | 9 973                | 139%                | 10 218                   |
| Cash/cash equivalents at the month/year end               | 195 943            | 5 530              | 5 530                   | -              | 195 375                | 5 647            | (189 727)            | -3360%              | 45 350                   |
| Debtors & creditors analysis                              | 0-30 Days          | 31-60 Days         | 61-90 Days              | 91-120 Days    | 121-150 Dys            | 151-180 Dys      | 181 Dys-1 Yr         | Over 1Yr            | Total                    |
| Debtors Age Analysis                                      |                    |                    |                         |                |                        |                  |                      |                     |                          |
|                                                           | 16 605             | 2.062              | 2 007                   | 2.005          | 16 100                 | 2 040            | 0 220                | 95 200              | 140 335                  |
| Total By Income Source                                    | 16 605             | 2 962              | 3 927                   | 2 995          | 16 106                 | 3 210            | 9 329                | 85 200              | 140 335                  |
| Creditors Age Analysis Total Creditors                    | 1 671              |                    | 101                     |                |                        | 0                | 83                   | 99                  | 1 956                    |
|                                                           |                    | _                  |                         | _              |                        |                  |                      |                     |                          |