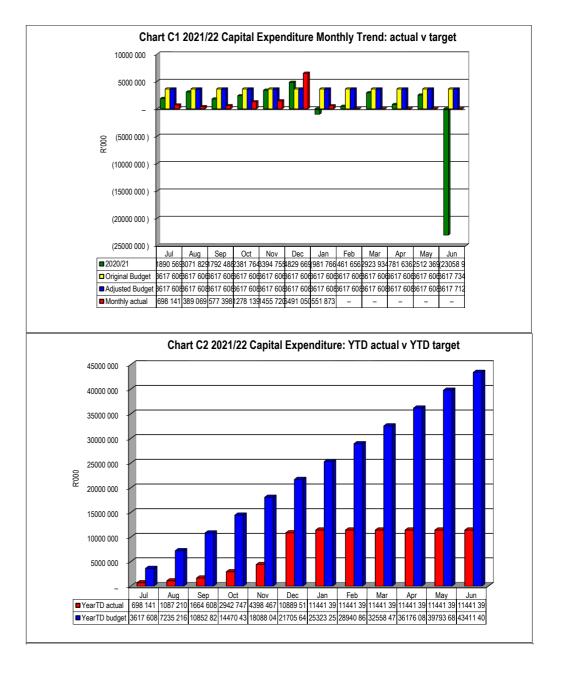

EC102 Blue Crane Route - Table C1 Monthly Budget Statement Summary - M07 January

|                                                           | 2020/21            |                    |                         |                | Budget Ye              | ar 2021/22       |                      |                     |                          |
|-----------------------------------------------------------|--------------------|--------------------|-------------------------|----------------|------------------------|------------------|----------------------|---------------------|--------------------------|
| Description                                               | Audited<br>Outcome | Original<br>Budget | Adjusted<br>Budget      | Monthly actual | YearTD actual          | YearTD<br>budget | YTD variance         | YTD variance        | Full Year<br>Forecast    |
| R thousands                                               |                    |                    |                         |                |                        |                  |                      | %                   |                          |
| Financial Performance                                     |                    |                    |                         |                |                        |                  |                      |                     |                          |
| Property rates                                            | 23 686             | 19 874             | 19 874                  | 435            | 21 852                 | 11 593           | 10 259               | 88%                 | 19 874                   |
| Service charges                                           | 143 062            | 180 638            | 180 638                 | 11 963         | 92 550                 | 105 372          | (12 822)             | -12%                | 180 638                  |
| Investment revenue                                        | 592                | 800                | 800                     | 18             | 328                    | 467              | (139)                | -30%                | 800                      |
| Transfers and subsidies                                   | 74 171             | 68 442             | 68 442                  | 603            | 50 458                 | 39 924           | 10 534               | 26%                 | 68 442                   |
| Other own revenue                                         | 6 964              | 10 185             | 10 185                  | 996            | 5 299                  | 5 941            | (642)                | -11%                | 10 185                   |
| Total Revenue (excluding capital transfers and            | 248 474            | 279 939            | 279 939                 | 14 015         | 170 488                | 163 297          | 7 190                | 4%                  | 279 939                  |
| contributions)                                            |                    |                    |                         |                |                        |                  |                      |                     |                          |
| Employee costs                                            | 87 440             | 94 231             | 93 814                  | 7 265          | 54 068                 | 54 724           | (656)                | -1%                 | 93 814                   |
| Remuneration of Councillors                               | 4 133              | 4 384              | 4 384                   | 374            | 2 458                  | 2 557            | (100)                | -4%                 | 4 384                    |
| Depreciation & asset impairment                           | 56 779             | 61 879             | 61 879                  | 5 134          | 36 005                 | 36 096           | (91)                 | -0%                 | 61 879                   |
| Finance charges                                           | 1 211              | 557                | 557                     | -              | -                      | 325              | (325)                | -100%               | 557                      |
| Materials and bulk purchases                              | 102 838            | 127 603            | 127 376                 | 7 944          | 70 889                 | 74 302           | (3 413)              | -5%                 | 127 376                  |
| Transfers and subsidies                                   | 881                | 908                | 908                     | -              | 927                    | 530              | 397                  | 75%                 | 908                      |
| Other expenditure                                         | 50 590             | 55 300             | 55 844                  | 4 473          | 27 176                 | 32 575           | (5 399)              | -17%                | 55 844                   |
| Total Expenditure                                         | 303 872            | 344 863            | 344 762                 | 25 189         | 191 522                | 201 110          | (9 588)              | -5%                 | 344 762                  |
| Surplus/(Deficit)                                         | (55 397)           | (64 924)           | (64 824)                | (11 174)       | (21 034)               | (37 812)         | 16 778               | -44%                | (64 824                  |
| Transfers and subsidies - capital (monetary allocations   | 31 666             | 35 147             | 35 147                  | 530            | 9 987                  | 20 503           | (10 516)             | -51%                | 35 147                   |
| Contributions & Contributed assets                        | -                  | -                  | -                       | -              | _                      | -                | -                    |                     | -                        |
| Surplus/(Deficit) after capital transfers & contributions | (23 731)           | (29 776)           | (29 676)                | (10 644)       | (11 048)               | (17 309)         | 6 262                | -36%                | (29 676                  |
| Share of surplus/ (deficit) of associate                  | _                  | _                  | _                       | _              | _                      | _                | _                    |                     | _                        |
| Surplus/ (Deficit) for the year                           | (23 731)           | (29 776)           | (29 676)                | (10 644)       | (11 048)               | (17 309)         | 6 262                | -36%                | (29 676                  |
| Capital expenditure & funds sources                       | , ,                | , ,                | . ,                     | . ,            | , ,                    | . ,              |                      |                     | •                        |
| <del></del>                                               |                    | 43 411             | 12 111                  | 552            | 11 111                 | 25 323           | (42 002)             | 550/                | 12 111                   |
| Capital expenditure                                       |                    | 35 147             | <b>43 411</b><br>35 147 | 462            | <b>11 441</b><br>9 919 | 20 503           | (13 882)<br>(10 583) | <b>-55%</b><br>-52% | <b>43 41</b> 1<br>35 147 |
| Capital transfers recognised                              |                    | 33 147             | 33 14 <i>1</i>          | 402            | 9 9 19                 | 20 303           | (10 303)             | -52%                | 33 147                   |
| Public contributions & donations                          | -                  | 7 300              | 7 300                   | _              | - 060                  | 4.050            | (2.206)              | 900/                | 7 200                    |
| Borrowing                                                 | -                  |                    |                         | -              | 862                    | 4 258            | (3 396)              | -80%                | 7 300                    |
| Internally generated funds                                | -                  | 964                | 964                     | 90             | 660                    | 562              | 98                   | 17%<br>-55%         | 964                      |
| Total sources of capital funds                            | -                  | 43 411             | 43 411                  | 552            | 11 441                 | 25 323           | (13 882)             | -33%                | 43 411                   |
| Financial position                                        |                    |                    |                         |                |                        |                  |                      |                     |                          |
| Total current assets                                      | 128 799            | 60 989             | 60 162                  |                | 95 576                 |                  |                      |                     | 60 162                   |
| Total non current assets                                  | 1 573 699          | 831 466            | 831 466                 |                | 889 775                |                  |                      |                     | 831 466                  |
| Total current liabilities                                 | 180 271            | 80 884             | 79 957                  |                | 101 277                |                  |                      |                     | 79 957                   |
| Total non current liabilities                             | 51 700             | 29 420             | 29 420                  |                | 32 239                 |                  |                      |                     | 29 420                   |
| Community wealth/Equity                                   | 1 494 258          | 782 151            | 782 151                 |                | 862 882                |                  |                      |                     | 782 151                  |
| Cash flows                                                |                    |                    |                         |                |                        |                  |                      |                     |                          |
| Net cash from (used) operating                            | 159 393            | 35 830             | 35 830                  | 34             | 157 132                | 20 901           | (136 231)            | -652%               | 35 830                   |
| Net cash from (used) investing                            | 22 751             | (43 411)           | (43 411)                | _              | (1 674)                | (25 323)         | (23 649)             | 93%                 | (43 411                  |
| Net cash from (used) financing                            | (5 547)            | 10 218             | 10 218                  | (2 776)        | , ,                    | 7 176            | 9 973                | 139%                | 10 218                   |
| Cash/cash equivalents at the month/year end               | 195 943            | 5 530              | 5 530                   | -              | 195 375                | 5 647            | (189 727)            | -3360%              | 45 350                   |
| Debtors & creditors analysis                              | 0-30 Days          | 31-60 Days         | 61-90 Days              | 91-120 Days    | 121-150 Dys            | 151-180 Dys      | 181 Dys-1 Yr         | Over 1Yr            | Total                    |
| Debtors Age Analysis                                      |                    |                    |                         |                |                        |                  |                      |                     |                          |
|                                                           | 16 605             | 2.062              | 2 007                   | 2.005          | 16 100                 | 2 040            | 0 220                | 95 200              | 140 335                  |
| Total By Income Source                                    | 16 605             | 2 962              | 3 927                   | 2 995          | 16 106                 | 3 210            | 9 329                | 85 200              | 140 335                  |
| Creditors Age Analysis Total Creditors                    | 1 671              |                    | 101                     |                |                        | 0                | 83                   | 99                  | 1 956                    |
|                                                           |                    | _                  |                         | _              |                        |                  |                      |                     |                          |