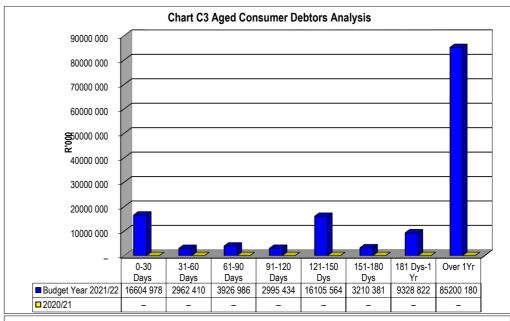

EC102 Blue Crane Route - Table C1 Monthly Budget Statement Summary - M07 January

|                                                           | 2020/21            |                    |                         |                | Budget Ye              | ar 2021/22       |                      |                     |                          |
|-----------------------------------------------------------|--------------------|--------------------|-------------------------|----------------|------------------------|------------------|----------------------|---------------------|--------------------------|
| Description                                               | Audited<br>Outcome | Original<br>Budget | Adjusted<br>Budget      | Monthly actual | YearTD actual          | YearTD<br>budget | YTD variance         | YTD variance        | Full Year<br>Forecast    |
| R thousands                                               |                    |                    |                         |                |                        |                  |                      | %                   |                          |
| Financial Performance                                     |                    |                    |                         |                |                        |                  |                      |                     |                          |
| Property rates                                            | 23 686             | 19 874             | 19 874                  | 435            | 21 852                 | 11 593           | 10 259               | 88%                 | 19 874                   |
| Service charges                                           | 143 062            | 180 638            | 180 638                 | 11 963         | 92 550                 | 105 372          | (12 822)             | -12%                | 180 638                  |
| Investment revenue                                        | 592                | 800                | 800                     | 18             | 328                    | 467              | (139)                | -30%                | 800                      |
| Transfers and subsidies                                   | 74 171             | 68 442             | 68 442                  | 603            | 50 458                 | 39 924           | 10 534               | 26%                 | 68 442                   |
| Other own revenue                                         | 6 964              | 10 185             | 10 185                  | 996            | 5 299                  | 5 941            | (642)                | -11%                | 10 185                   |
| Total Revenue (excluding capital transfers and            | 248 474            | 279 939            | 279 939                 | 14 015         | 170 488                | 163 297          | 7 190                | 4%                  | 279 939                  |
| contributions)                                            |                    |                    |                         |                |                        |                  |                      |                     |                          |
| Employee costs                                            | 87 440             | 94 231             | 93 814                  | 7 265          | 54 068                 | 54 724           | (656)                | -1%                 | 93 814                   |
| Remuneration of Councillors                               | 4 133              | 4 384              | 4 384                   | 374            | 2 458                  | 2 557            | (100)                | -4%                 | 4 384                    |
| Depreciation & asset impairment                           | 56 779             | 61 879             | 61 879                  | 5 134          | 36 005                 | 36 096           | (91)                 | -0%                 | 61 879                   |
| Finance charges                                           | 1 211              | 557                | 557                     | -              | -                      | 325              | (325)                | -100%               | 557                      |
| Materials and bulk purchases                              | 102 838            | 127 603            | 127 376                 | 7 944          | 70 889                 | 74 302           | (3 413)              | -5%                 | 127 376                  |
| Transfers and subsidies                                   | 881                | 908                | 908                     | -              | 927                    | 530              | 397                  | 75%                 | 908                      |
| Other expenditure                                         | 50 590             | 55 300             | 55 844                  | 4 473          | 27 176                 | 32 575           | (5 399)              | -17%                | 55 844                   |
| Total Expenditure                                         | 303 872            | 344 863            | 344 762                 | 25 189         | 191 522                | 201 110          | (9 588)              | -5%                 | 344 762                  |
| Surplus/(Deficit)                                         | (55 397)           | (64 924)           | (64 824)                | (11 174)       | (21 034)               | (37 812)         | 16 778               | -44%                | (64 824                  |
| Transfers and subsidies - capital (monetary allocations   | 31 666             | 35 147             | 35 147                  | 530            | 9 987                  | 20 503           | (10 516)             | -51%                | 35 147                   |
| Contributions & Contributed assets                        | -                  | -                  | -                       | -              | _                      | -                | -                    |                     | -                        |
| Surplus/(Deficit) after capital transfers & contributions | (23 731)           | (29 776)           | (29 676)                | (10 644)       | (11 048)               | (17 309)         | 6 262                | -36%                | (29 676                  |
| Share of surplus/ (deficit) of associate                  | _                  | _                  | _                       | _              | _                      | _                | _                    |                     | _                        |
| Surplus/ (Deficit) for the year                           | (23 731)           | (29 776)           | (29 676)                | (10 644)       | (11 048)               | (17 309)         | 6 262                | -36%                | (29 676                  |
| Capital expenditure & funds sources                       | , ,                | , ,                | . ,                     | . ,            | , ,                    | . ,              |                      |                     | •                        |
| <del></del>                                               |                    | 43 411             | 12 111                  | 552            | 11 111                 | 25 323           | (42 002)             | 550/                | 12 111                   |
| Capital expenditure                                       |                    | 35 147             | <b>43 411</b><br>35 147 | 462            | <b>11 441</b><br>9 919 | 20 503           | (13 882)<br>(10 583) | <b>-55%</b><br>-52% | <b>43 41</b> 1<br>35 147 |
| Capital transfers recognised                              |                    | 33 147             | 33 14 <i>1</i>          | 402            | 9 9 19                 | 20 303           | (10 303)             | -52%                | 33 147                   |
| Public contributions & donations                          | -                  | 7 300              | 7 300                   | _              | - 060                  | 4.050            | (2.206)              | 900/                | 7 200                    |
| Borrowing                                                 | -                  |                    |                         | -              | 862                    | 4 258            | (3 396)              | -80%                | 7 300                    |
| Internally generated funds                                | -                  | 964                | 964                     | 90             | 660                    | 562              | 98                   | 17%<br>-55%         | 964                      |
| Total sources of capital funds                            | -                  | 43 411             | 43 411                  | 552            | 11 441                 | 25 323           | (13 882)             | -33%                | 43 411                   |
| Financial position                                        |                    |                    |                         |                |                        |                  |                      |                     |                          |
| Total current assets                                      | 128 799            | 60 989             | 60 162                  |                | 95 576                 |                  |                      |                     | 60 162                   |
| Total non current assets                                  | 1 573 699          | 831 466            | 831 466                 |                | 889 775                |                  |                      |                     | 831 466                  |
| Total current liabilities                                 | 180 271            | 80 884             | 79 957                  |                | 101 277                |                  |                      |                     | 79 957                   |
| Total non current liabilities                             | 51 700             | 29 420             | 29 420                  |                | 32 239                 |                  |                      |                     | 29 420                   |
| Community wealth/Equity                                   | 1 494 258          | 782 151            | 782 151                 |                | 862 882                |                  |                      |                     | 782 151                  |
| Cash flows                                                |                    |                    |                         |                |                        |                  |                      |                     |                          |
| Net cash from (used) operating                            | 159 393            | 35 830             | 35 830                  | 34             | 157 132                | 20 901           | (136 231)            | -652%               | 35 830                   |
| Net cash from (used) investing                            | 22 751             | (43 411)           | (43 411)                | _              | (1 674)                | (25 323)         | (23 649)             | 93%                 | (43 411                  |
| Net cash from (used) financing                            | (5 547)            | 10 218             | 10 218                  | (2 776)        | , ,                    | 7 176            | 9 973                | 139%                | 10 218                   |
| Cash/cash equivalents at the month/year end               | 195 943            | 5 530              | 5 530                   | -              | 195 375                | 5 647            | (189 727)            | -3360%              | 45 350                   |
| Debtors & creditors analysis                              | 0-30 Days          | 31-60 Days         | 61-90 Days              | 91-120 Days    | 121-150 Dys            | 151-180 Dys      | 181 Dys-1 Yr         | Over 1Yr            | Total                    |
| Debtors Age Analysis                                      |                    |                    |                         |                |                        |                  |                      |                     |                          |
|                                                           | 16 605             | 2.062              | 2 007                   | 2.005          | 16 100                 | 2 040            | 0 220                | 95 200              | 140 335                  |
| Total By Income Source                                    | 16 605             | 2 962              | 3 927                   | 2 995          | 16 106                 | 3 210            | 9 329                | 85 200              | 140 335                  |
| Creditors Age Analysis Total Creditors                    | 1 671              |                    | 101                     |                |                        | 0                | 83                   | 99                  | 1 956                    |
|                                                           |                    | _                  |                         | _              |                        |                  |                      |                     |                          |