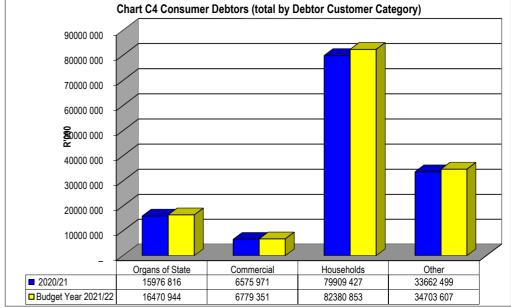

EC102 Blue Crane Route - Table C1 Monthly Budget Statement Summary - M07 January

|                                                           | 2020/21            |                    |                         |                | Budget Ye              | ar 2021/22       |                      |                     |                          |
|-----------------------------------------------------------|--------------------|--------------------|-------------------------|----------------|------------------------|------------------|----------------------|---------------------|--------------------------|
| Description                                               | Audited<br>Outcome | Original<br>Budget | Adjusted<br>Budget      | Monthly actual | YearTD actual          | YearTD<br>budget | YTD variance         | YTD variance        | Full Year<br>Forecast    |
| R thousands                                               |                    |                    |                         |                |                        |                  |                      | %                   |                          |
| Financial Performance                                     |                    |                    |                         |                |                        |                  |                      |                     |                          |
| Property rates                                            | 23 686             | 19 874             | 19 874                  | 435            | 21 852                 | 11 593           | 10 259               | 88%                 | 19 874                   |
| Service charges                                           | 143 062            | 180 638            | 180 638                 | 11 963         | 92 550                 | 105 372          | (12 822)             | -12%                | 180 638                  |
| Investment revenue                                        | 592                | 800                | 800                     | 18             | 328                    | 467              | (139)                | -30%                | 800                      |
| Transfers and subsidies                                   | 74 171             | 68 442             | 68 442                  | 603            | 50 458                 | 39 924           | 10 534               | 26%                 | 68 442                   |
| Other own revenue                                         | 6 964              | 10 185             | 10 185                  | 996            | 5 299                  | 5 941            | (642)                | -11%                | 10 185                   |
| Total Revenue (excluding capital transfers and            | 248 474            | 279 939            | 279 939                 | 14 015         | 170 488                | 163 297          | 7 190                | 4%                  | 279 939                  |
| contributions)                                            |                    |                    |                         |                |                        |                  |                      |                     |                          |
| Employee costs                                            | 87 440             | 94 231             | 93 814                  | 7 265          | 54 068                 | 54 724           | (656)                | -1%                 | 93 814                   |
| Remuneration of Councillors                               | 4 133              | 4 384              | 4 384                   | 374            | 2 458                  | 2 557            | (100)                | -4%                 | 4 384                    |
| Depreciation & asset impairment                           | 56 779             | 61 879             | 61 879                  | 5 134          | 36 005                 | 36 096           | (91)                 | -0%                 | 61 879                   |
| Finance charges                                           | 1 211              | 557                | 557                     | -              | -                      | 325              | (325)                | -100%               | 557                      |
| Materials and bulk purchases                              | 102 838            | 127 603            | 127 376                 | 7 944          | 70 889                 | 74 302           | (3 413)              | -5%                 | 127 376                  |
| Transfers and subsidies                                   | 881                | 908                | 908                     | -              | 927                    | 530              | 397                  | 75%                 | 908                      |
| Other expenditure                                         | 50 590             | 55 300             | 55 844                  | 4 473          | 27 176                 | 32 575           | (5 399)              | -17%                | 55 844                   |
| Total Expenditure                                         | 303 872            | 344 863            | 344 762                 | 25 189         | 191 522                | 201 110          | (9 588)              | -5%                 | 344 762                  |
| Surplus/(Deficit)                                         | (55 397)           | (64 924)           | (64 824)                | (11 174)       | (21 034)               | (37 812)         | 16 778               | -44%                | (64 824                  |
| Transfers and subsidies - capital (monetary allocations   | 31 666             | 35 147             | 35 147                  | 530            | 9 987                  | 20 503           | (10 516)             | -51%                | 35 147                   |
| Contributions & Contributed assets                        | -                  | -                  | -                       | -              | _                      | -                | -                    |                     | -                        |
| Surplus/(Deficit) after capital transfers & contributions | (23 731)           | (29 776)           | (29 676)                | (10 644)       | (11 048)               | (17 309)         | 6 262                | -36%                | (29 676                  |
| Share of surplus/ (deficit) of associate                  | _                  | _                  | _                       | _              | _                      | _                | _                    |                     | _                        |
| Surplus/ (Deficit) for the year                           | (23 731)           | (29 776)           | (29 676)                | (10 644)       | (11 048)               | (17 309)         | 6 262                | -36%                | (29 676                  |
| Capital expenditure & funds sources                       | , ,                | , ,                | . ,                     | . ,            | , ,                    | . ,              |                      |                     | •                        |
| <del></del>                                               |                    | 43 411             | 12 111                  | 552            | 11 111                 | 25 323           | (42 002)             | 550/                | 12 111                   |
| Capital expenditure                                       |                    | 35 147             | <b>43 411</b><br>35 147 | 462            | <b>11 441</b><br>9 919 | 20 503           | (13 882)<br>(10 583) | <b>-55%</b><br>-52% | <b>43 41</b> 1<br>35 147 |
| Capital transfers recognised                              |                    | 33 147             | 33 14 <i>1</i>          | 402            | 9 9 19                 | 20 303           | (10 303)             | -52%                | 33 147                   |
| Public contributions & donations                          | -                  | 7 300              | 7 300                   | _              | - 060                  | 4.050            | (2.206)              | 900/                | 7 200                    |
| Borrowing                                                 | -                  |                    |                         | -              | 862                    | 4 258            | (3 396)              | -80%                | 7 300                    |
| Internally generated funds                                | -                  | 964                | 964                     | 90             | 660                    | 562              | 98                   | 17%<br>-55%         | 964                      |
| Total sources of capital funds                            | -                  | 43 411             | 43 411                  | 552            | 11 441                 | 25 323           | (13 882)             | -33%                | 43 411                   |
| Financial position                                        |                    |                    |                         |                |                        |                  |                      |                     |                          |
| Total current assets                                      | 128 799            | 60 989             | 60 162                  |                | 95 576                 |                  |                      |                     | 60 162                   |
| Total non current assets                                  | 1 573 699          | 831 466            | 831 466                 |                | 889 775                |                  |                      |                     | 831 466                  |
| Total current liabilities                                 | 180 271            | 80 884             | 79 957                  |                | 101 277                |                  |                      |                     | 79 957                   |
| Total non current liabilities                             | 51 700             | 29 420             | 29 420                  |                | 32 239                 |                  |                      |                     | 29 420                   |
| Community wealth/Equity                                   | 1 494 258          | 782 151            | 782 151                 |                | 862 882                |                  |                      |                     | 782 151                  |
| Cash flows                                                |                    |                    |                         |                |                        |                  |                      |                     |                          |
| Net cash from (used) operating                            | 159 393            | 35 830             | 35 830                  | 34             | 157 132                | 20 901           | (136 231)            | -652%               | 35 830                   |
| Net cash from (used) investing                            | 22 751             | (43 411)           | (43 411)                | _              | (1 674)                | (25 323)         | (23 649)             | 93%                 | (43 411                  |
| Net cash from (used) financing                            | (5 547)            | 10 218             | 10 218                  | (2 776)        | , ,                    | 7 176            | 9 973                | 139%                | 10 218                   |
| Cash/cash equivalents at the month/year end               | 195 943            | 5 530              | 5 530                   | -              | 195 375                | 5 647            | (189 727)            | -3360%              | 45 350                   |
| Debtors & creditors analysis                              | 0-30 Days          | 31-60 Days         | 61-90 Days              | 91-120 Days    | 121-150 Dys            | 151-180 Dys      | 181 Dys-1 Yr         | Over 1Yr            | Total                    |
| Debtors Age Analysis                                      |                    |                    |                         |                |                        |                  |                      |                     |                          |
|                                                           | 16 605             | 2.062              | 2 007                   | 2.005          | 16 100                 | 2 040            | 0 220                | 95 200              | 140 335                  |
| Total By Income Source                                    | 16 605             | 2 962              | 3 927                   | 2 995          | 16 106                 | 3 210            | 9 329                | 85 200              | 140 335                  |
| Creditors Age Analysis Total Creditors                    | 1 671              |                    | 101                     |                |                        | 0                | 83                   | 99                  | 1 956                    |
|                                                           |                    | _                  |                         | _              |                        |                  |                      |                     |                          |